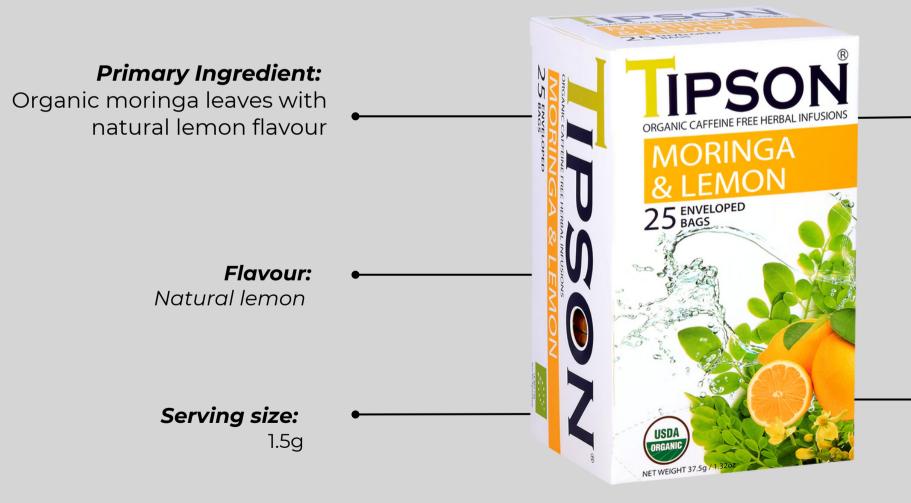

## TIPSON ORGANIC MORINGA CAFFEINE FREE HERBAL TEA - LEMON FLAVOUR

## Nutritional Information Per 100g

Energy: Okcal Fat: 0g Saturated fat: Og Trans fat: Og Cholesterol: Omg Sodium: Omg Carbohydrates: 0.5g Dietary Fibre: 0.5g Sugars: Og Protein: Og Calcium: 3.3% Iron: 3.9%

Servings per pack: 25