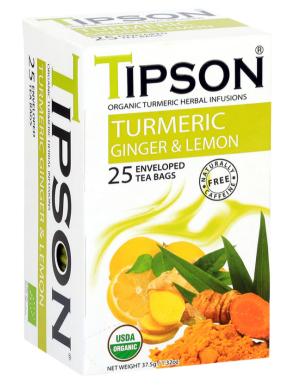

## TIPSON ORGANIC TURMERIC CAFFEINE FREE HERBAL TEA - ORGANIC GINGER AND LEMON FLAVOUR

## Nutritional Information Per 100g

Energy: 1kcal Fat: 0g Saturated fat: 0g Cholesterol: 0mg Carbohydrates: 0.5g Sugars: 0.5g Protein: 0g Salt: 0g

Servings per pack: 25

Guires FRL is a Global Contract R&D that offers B2B services in <u>beverage</u> formulation. The experts leverage cutting-edge technology with their indepth knowledge about ingredients, processing methods and flavour profiles and formulate beverages per their clients' requirements and consumer insights. Moreover, the team helps in packaging design and labelling, that not only conveys the essential information but also captures the target audience's attention, ensuring the product's success in today's competitive market.