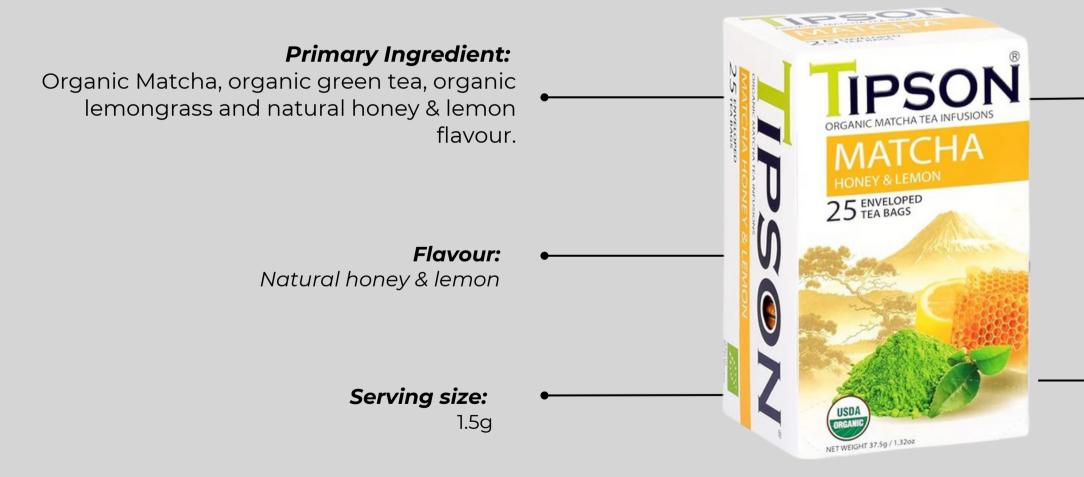

## TIPSON ORGANIC MATCHA TEA INFUSIONS - MATCHA HONEY AND LEMON FLAVOUR

## Nutritional Information Per 100g

Energy: Okcal Fat: Og Saturated fat: Og Trans fat: Og Cholesterol: Omg Sodium: Omg Potassium: Omg Potassium: Omg Dietary Fibre: Og Dietary Fibre: Og Sugars: Og Protein: Og Vitamin A: O% Vitamin C: O% Calcium: O%

#### Servings per pack: 25