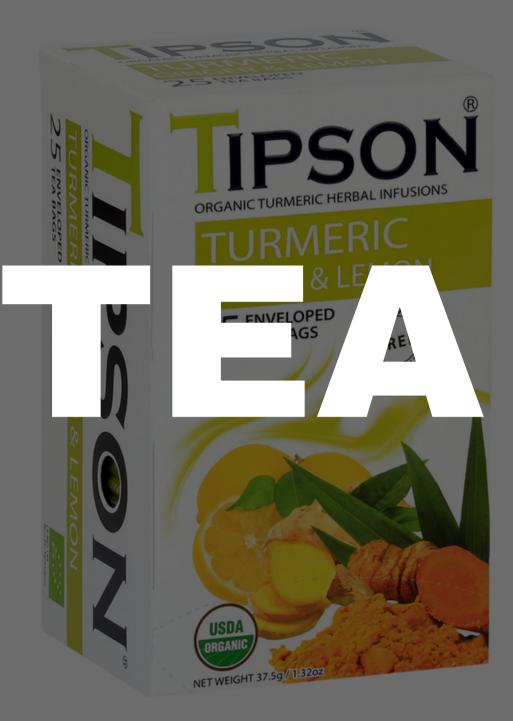

## TIPSON ORGANIC TURMERIC CAFFEINE FREE HERBAL TEA - ORGANIC GINGER AND LEMON FLAVOUR

## Nutritional Information Per 100g

Energy: 1kcal Fat: 0g Saturated fat: 0g Cholesterol: 0mg Carbohydrates: 0.5g Sugars: 0.5g Protein: 0g Salt: 0g

Servings per pack: 25

Guires FRL is a Global Contract R&D that offers B2B services in <u>beverage</u> formulation. The experts leverage cutting-edge technology with their indepth knowledge about ingredients, processing methods and flavour profiles and formulate beverages per their clients' requirements and consumer insights. Moreover, the team helps in packaging design and labelling, that not only conveys the essential information but also captures the target audience's attention, ensuring the product's success in today's competitive market.