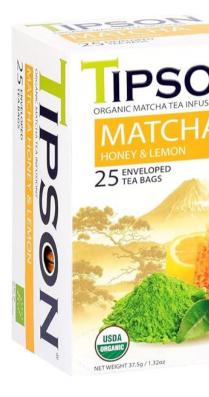

# **Brand Observed**



# **Company overview:**

Tipson is a leading tea exporter from Sri Lanka. Tipson is an innovative company grounded in 5,000 years of heritage. They combine traditional tea harvesting methods with novel flavours and blends, reintroducing ancient knowledge into the modern world. The team in Tipson has expertise in choosing the tea blends that refresh the mnd and heal the body.

# Target Product Category : **Citrus teas** Name of the Product : **Tipson Tea Citrus teas**





# **NUMBER OF PRODUCTS: 3**

- Tipson Organic Matcha Tea Infusions Matcha Honey and Lemon Flavour
- Tipson Organic Moringa Caffeine Free Herbal Tea
  - Lemon Flavour
- Tipson Organic Turmeric Caffeine Free Herbal Tea - Organic Ginger and Lemon Flavour











## TIPSON ORGANIC MATCHA TEA INFUSIONS - MATCHA HONEY AND LEMON FLAVOUR





## Nutritional Information Per 100g

Energy: Okcal Fat: Og Saturated fat: Og Trans fat: Og Cholesterol: Omg Sodium: Omg Potassium: Omg Potassium: Omg Dietary Fibre: Og Dietary Fibre: Og Sugars: Og Protein: Og Vitamin A: O% Vitamin C: O% Calcium: O%

#### Servings per pack: 25

## TIPSON ORGANIC MORINGA CAFFEINE FREE HERBAL TEA - LEMON FLAVOUR





## Nutritional Information Per 100g

Energy: Okcal Fat: 0g Saturated fat: Og Trans fat: Og Cholesterol: Omg Sodium: Omg Carbohydrates: 0.5g Dietary Fibre: 0.5g Sugars: Og Protein: Og Calcium: 3.3% Iron: 3.9%

Servings per pack: 25

## TIPSON ORGANIC TURMERIC CAFFEINE FREE HERBAL TEA - ORGANIC GINGER AND LEMON FLAVOUR





## Nutritional Information Per 100g

En