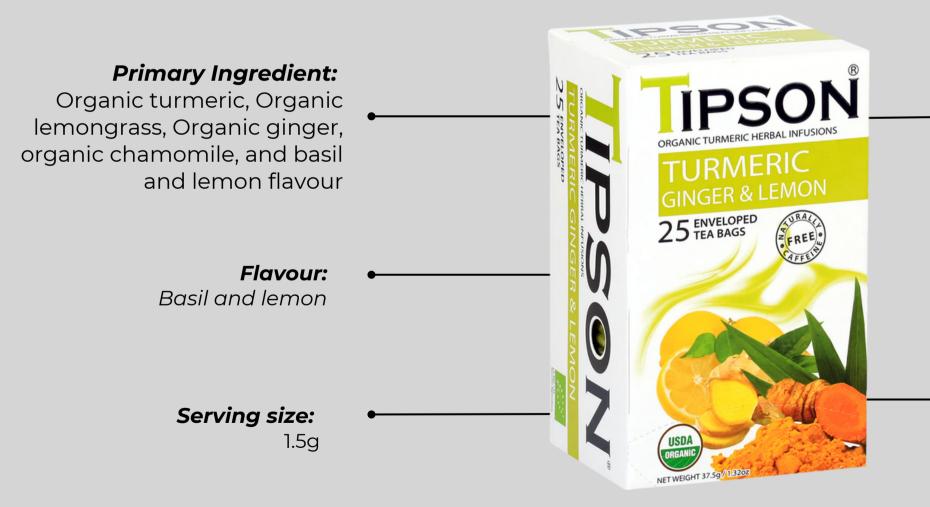

## TIPSON ORGANIC TURMERIC CAFFEINE FREE HERBAL TEA - ORGANIC GINGER AND LEMON FLAVOUR

## Nutritional Information Per 100g

Energy: 1kcal Fat: 0g Saturated fat: 0g Cholesterol: 0mg Carbohydrates: 0.5g Sugars: 0.5g Protein: 0g Salt: 0g

Servings per pack: 25

Guires FRL is a Global Contract R&D that offers B2B services in <u>beverage</u> formulation. The experts leverage cutting-edge technology with their indepth knowledge about ingredients, processing methods and flavour profiles and formulate beverages per their clients' requirements and consumer insights. Moreover, the team helps in packaging design and labelling, that not only conveys the essential information but also captures the target audience's attention, ensuring the product's success in today's competitive market.