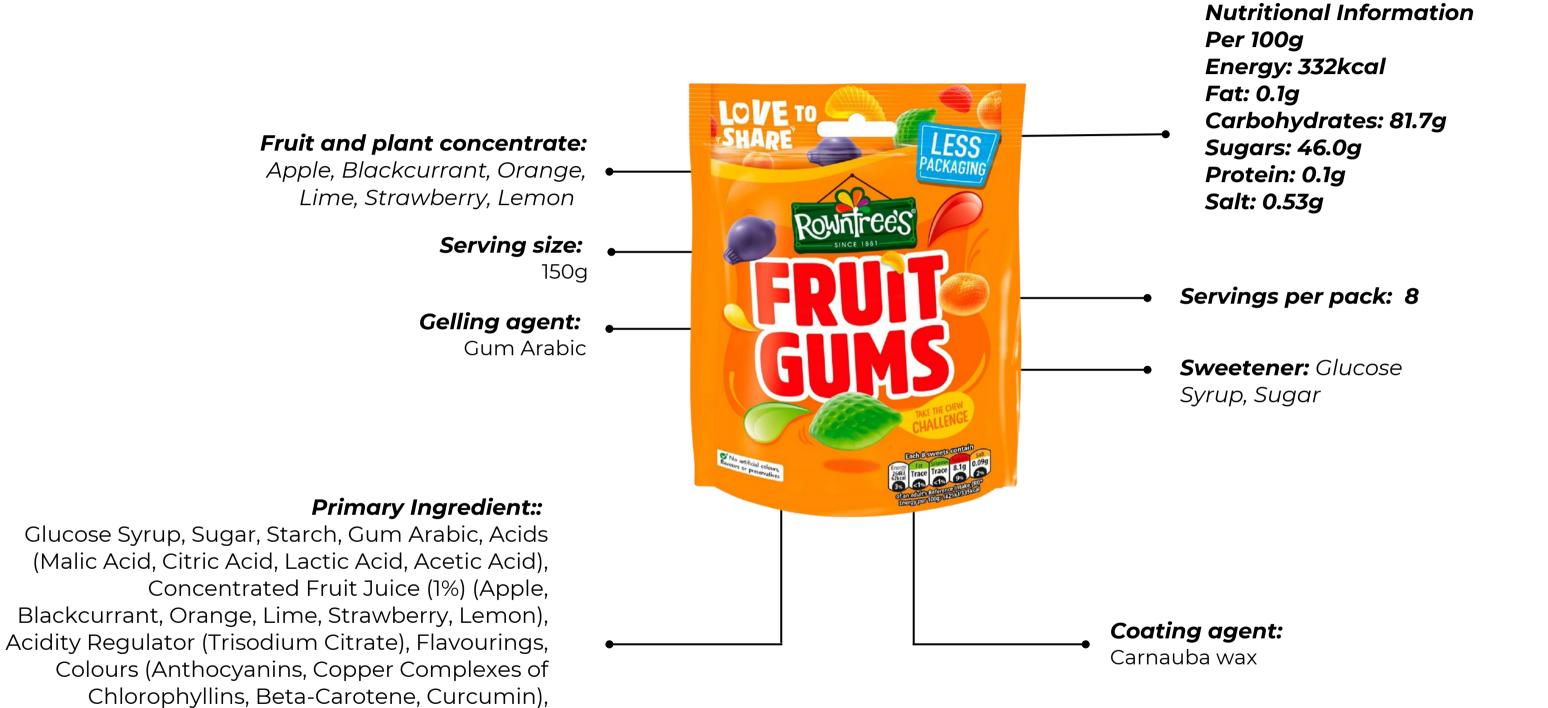

#### **NUMBER OF PRODUCTS: 2**

- Rowntree's Fruit Gums
- Rowntree's Fruit Gums Vegan
  Friendly Sweets Tube

Glazing Agent (Carnauba Wax)

Food Research Lab, a constituent unit og Guires, assists food manufacturers with <u>food product development</u>. We have a team of food scientists and technologists who analyze market trends and gain consumer insights from consumer market research, which help food businesses make informed decisions and develop exciting food products. Moreover, the products are thoroughly tested for sensory profile, shelf life and are evaluated for whether the products comply with the regulations. This step-by-step approach ensures the products are highly successful in today's highly competitive market.