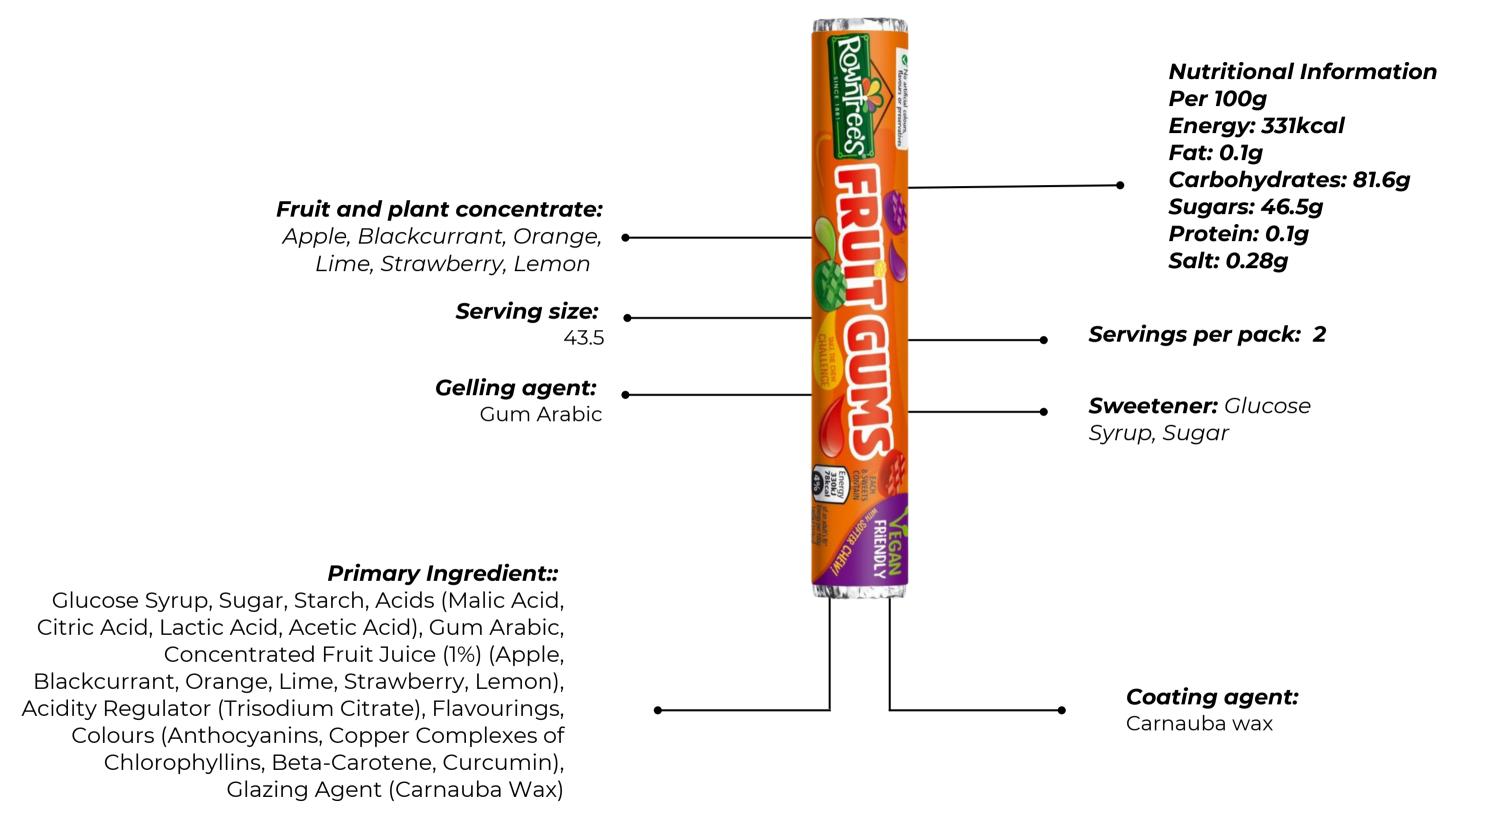

#### **NUMBER OF PRODUCTS: 2**

- Rowntree's Fruit Gums
- Rowntree's Fruit Gums Vegan
  Friendly Sweets Tube

Glazing Agent (Carnauba Wax)

Food Research Lab, a constituent unit og Guires, assists food manufacturers with <u>food product development</u>. We have a team of food scientists and technologists who analyze market trends and gain consumer insights from consumer market research, which help food businesses make informed decisions and develop exciting food products. Moreover, the products are thoroughly tested for sensory profile, shelf life and are evaluated for whether the products comply with the regulations. This step-by-step approach ensures the products are highly successful in today's highly competitive market.