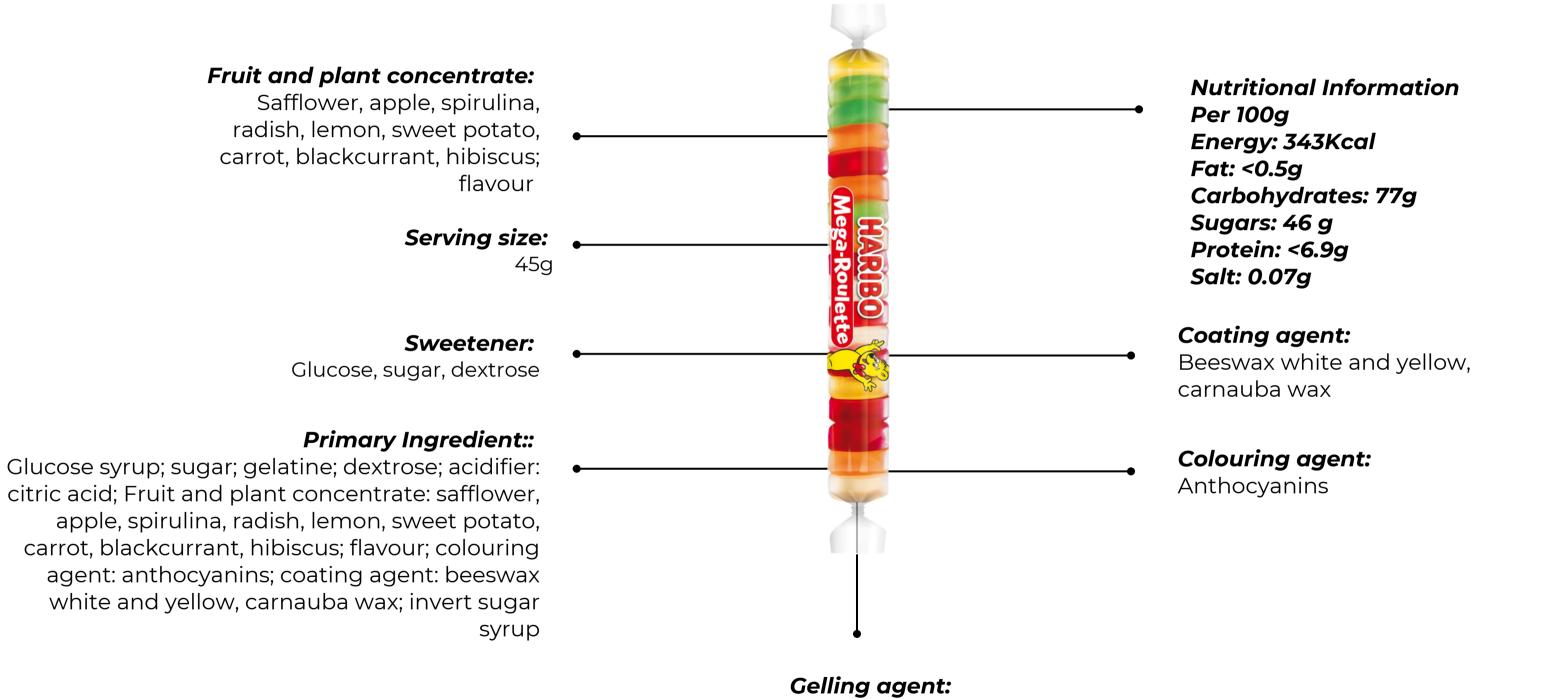

#### Gelling agent:

Safflower, spirulina, apple, radish, sweet potato, carrot, blackcurrant, hibiscus;

**Serving size:** 32 g (5 pc)

#### Sweetener:

Glucose syrup, sugar, dextrose

#### **Primary Ingredient::**

Glucose syrup; sugar; gelatine; dextrose; acidifier: citric acid; Fruit and plant concentrate: spirulina, safflower, apple, radish, sweet potato, carrot, blackcurrant, hibiscus; flavour; coating agent: beeswax white and yellow, carnauba wax; invert sugar syrup

**Nutritional Information** 

Per 100g

Energy: 343Kcal

Fat: <0.5g

Carbohydrates: 77g

Sugars: 46 g Protein: <6.9g Salt: 0.07g

Servings per pack: 4.5

#### Coating agent:

Beeswax white and yellow, carnauba wax