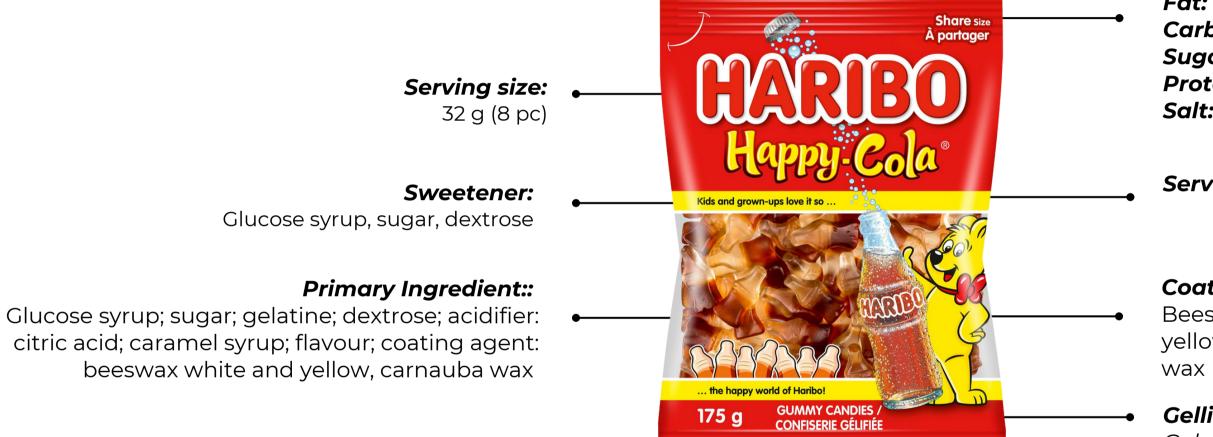

#### Gelling agent:

apple, safflower, spirulina, elderberry, black currant, orange, kiwi, lemon, mango, passion fruit, chokeberry, grape; caramel syrup; elderberry extract

Serving size:

30g

Sweetener:

Glucose, sugar, dextrose

#### **Primary Ingredient::**

Glucose syrup; sugar; dextrose; gelatine; acidifier: citric acid; flavouring; Fruit and plant concentrate: safflower, spirulina, apple, elderberry, black currant, orange, kiwi, lemon, mango, passion fruit, chokeberry, grape; caramel syrup; elderberry extract; coating agent: beeswax white and yellow, carnauba wax.

Servings per pack: 4

**Nutritional Information** 

Per 100g

Energy: 342Kcal

Fat: <0.5g

Carbohydrates: 77g

Sugars: 47 g Protein: <6.6g Salt: <0.03g

Coating agent:

Beeswax white and yellow, carnauba wax

\_\_\_\_ Gelling agent:

Servings per pack: 3

The Food Research Lab aids food companies with <u>food product</u> <u>development</u>. The team of food scientists begin the process by gaining consumer insights from consumer market research, which helps them develop products that meet their preferences. This methodological approach and complying with the regulations help develop winning products.