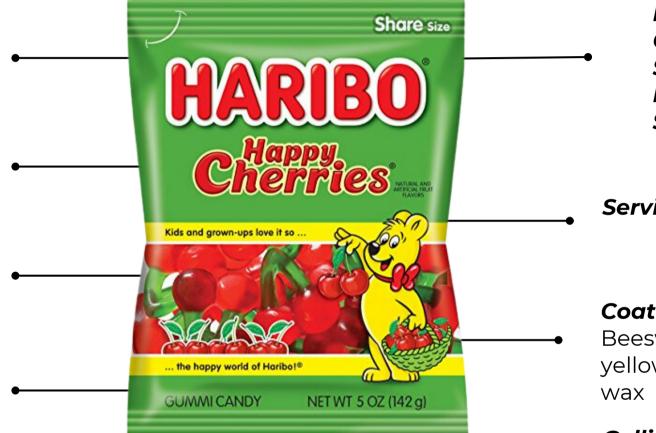

#### Fruit and plant concentrate:

Black currant, elderberry, chokeberry, grape, radish, apple, spirulina; elderberry extract

Serving size:

#### Sweetener:

Glucose fructose syrup, sugar, dextrose

#### **Primary Ingredient::**

Sugar; glucose-fructose syrup; wheat flour; wheat starch; palm fat; dextrose; gelatine; emulsifier: mono- and diglycerides of fatty acids; acidulant: citric acid; flavouring; fruit and vegetable concentrates: Black currant, elderberry, chokeberry, grape, radish, apple, spirulina; elderberry extract; colouring agents: curcumin, copper complexes of chlorophyllins; invert sugar syrup; coating agents: white and yellow beeswax, carnauba wax.