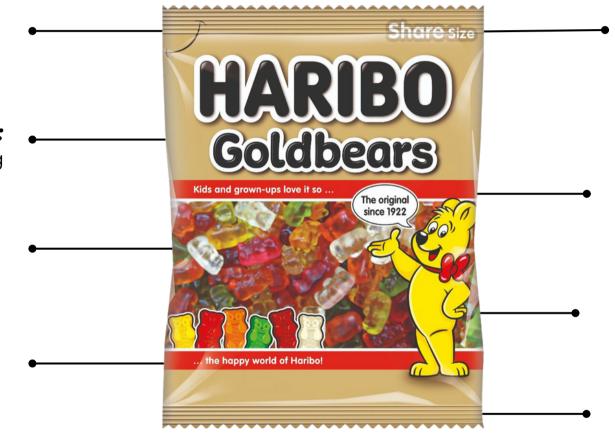

**Serving size:** 30g

#### Sweetener:

Glucose syrup, sugar, dextrose

#### **Primary Ingredient::**

Glucose syrup; sugar; gelatine; D-glucose; fruit juice from fruit juice concentrate: apple, raspberry, strawberry, lemon, orange, pineapple; acidifier: citric acid; Fruit and plant concentrate: safflower, spirulina, apple, elderberry, orange, kiwi, black currant, lemon, passion fruit, chokeberry, mango, grape; flavouring; elderberry extract; coating agent: beeswax white and yellow, carnauba wax.

Nutritional Information

Per 100g

Energy: 343Kcal

Fat: <0.5g

Carbohydrates: 77g

Sugars: 46 g Protein: <6.9g Salt: 0.07g

Servings per pack: 4

#### Coating agent:

Beeswax white and yellow, carnauba wax

#### Gelling agent:

Safflower, spirulina, apple, radish, sweet potato, carrot, blackcurrant, hibiscus;

**Serving size:** 32 g (5 pc)