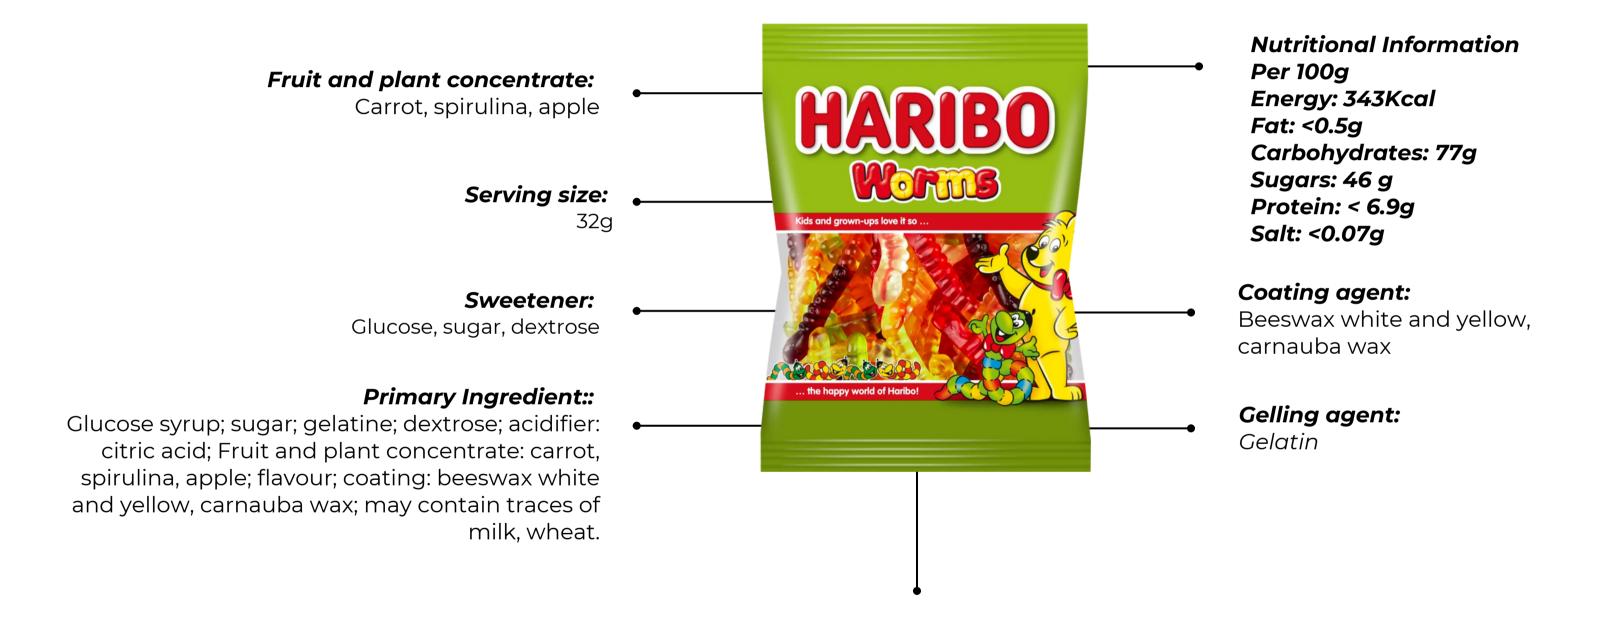

#### Gelling agent:

Safflower, spirulina, apple, radish, sweet potato, carrot, blackcurrant, hibiscus;

**Serving size:** 32 g (5 pc)

#### **Primary Ingredient::**

Glucose syrup; sugar; gelatine; dextrose; acidifier: citric acid; Fruit and plant concentrate: spirulina, safflower, apple, radish, sweet potato, carrot, blackcurrant, hibiscus; flavour; coating agent: beeswax white and yellow, carnauba wax; invert sugar syrup

**Nutritional Information** 

Per 100g

Energy: 343Kcal

Fat: <0.5g

Carbohydrates: 77g

Sugars: 46 g Protein: <6.9g Salt: 0.07g

Servings per pack: 4.5

#### Coating agent:

Beeswax white and yellow, carnauba wax