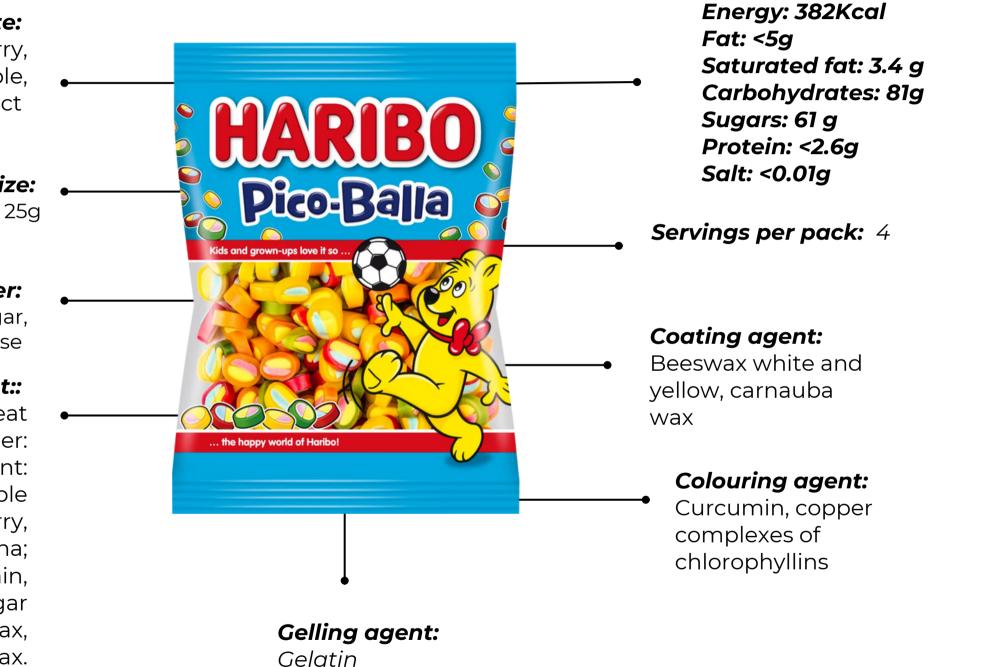

**Serving size:** 30g

#### Sweetener:

Glucose syrup, sugar, dextrose

#### **Primary Ingredient::**

Glucose syrup; sugar; gelatine; D-glucose; fruit juice from fruit juice concentrate: apple, raspberry, strawberry, lemon, orange, pineapple; acidifier: citric acid; Fruit and plant concentrate: safflower, spirulina, apple, elderberry, orange, kiwi, black currant, lemon, passion fruit, chokeberry, mango, grape; flavouring; elderberry extract; coating agent: beeswax white and yellow, carnauba wax.

Nutritional Information

Per 100g

Energy: 343Kcal

Fat: <0.5g

Carbohydrates: 77g

Sugars: 46 g Protein: <6.9g Salt: 0.07g

Servings per pack: 4

#### Coating agent:

Beeswax white and yellow, carnauba wax

#### Gelling agent:

Safflower, spirulina, apple, radish, sweet potato, carrot, blackcurrant, hibiscus;

**Serving size:** 32 g (5 pc)