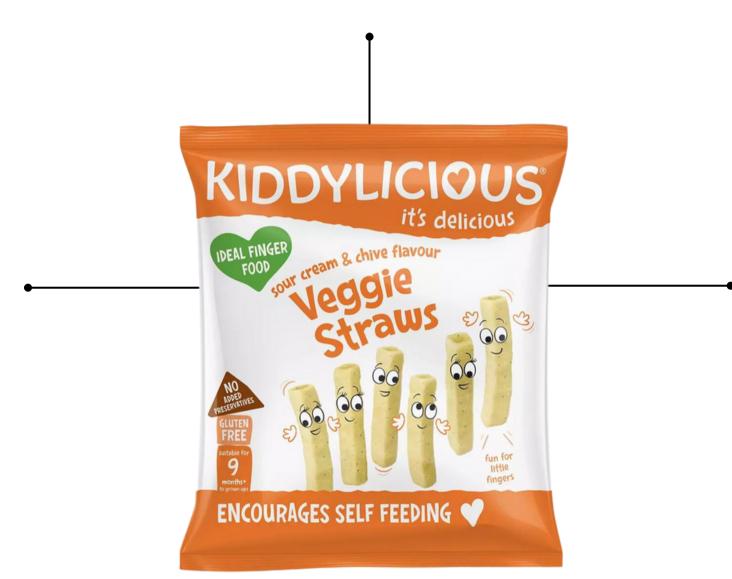

#### Sour Cream & Chive Flavour

**Primary Ingredient::** 

Veggie straws(Lentil

Starch(45%),Salt),Rapeseed

flavoring, chives, citric acid)

Oil, Sour Cream and chive

seasoning(4%),(rice flour,

Onion powder, natural

Flour(50%),Potato

Our delicious veggie straws are available in Sour Cream and Chive flavour. The straws encourage self feeding and enable grip due to their traw shape.

**Nutritional Information** 

Per 100g

Energy: 541Kcal

**Fat:** 33g

**Carbohydrates:** 51g

**Fibre:** 2.7g **Protein:** 8.5g **Salt:** 0.92g