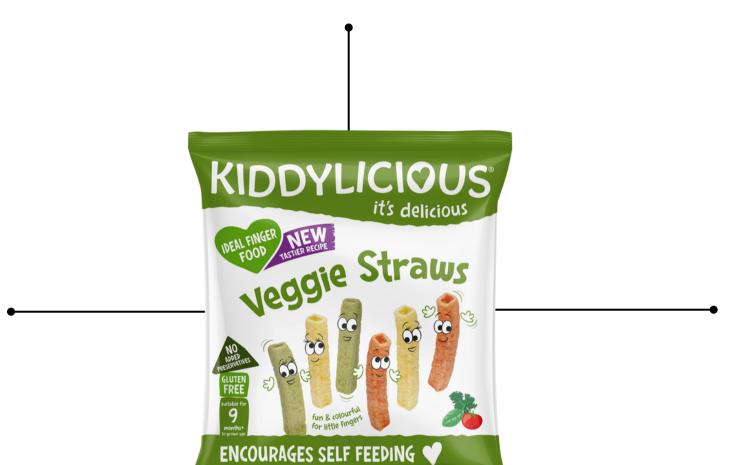

## Veggie Straws Original

Our veggie straws encourage self feeding and are easy to hold since they have a hollow tube shape.

### **Primary Ingredient::**

Veggie straws – Potato flour (32%), canola oil, rice flour (20%), peasemeal (19%), potassium chloride (natural way to keep the texture melty), tomato powder, salt, kale powder, spinach powder, beetroot powder.

**Nutritional Information** 

Per 100g

Energy: 513Kcal

**Fat:** 26g

**Carbohydrates:** 61g

**Fibre:** 3.1g **Protein:** 6.2g **Salt:** 0.60g

The Food Research Lab is a global R&D contract facility that offers <u>food product development</u> services. We either develop new food products or reformulate existing ones using high quality ingredients. We also conduct sensory evaluation and ensure the product eveloped meets the food regulations and ensure that it is successful.