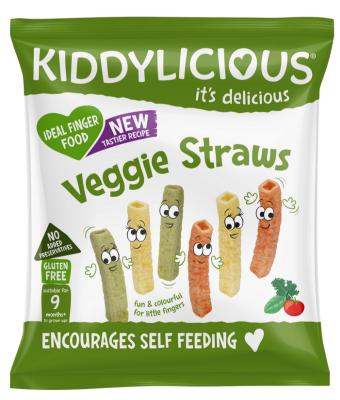

## Company overview:

Our scrumptious Veggie Straws are ideal for infants from nine months.

Our straws are as delicious as they are simple to hold, thanks to their clever tube shape and hollow centers. Perfect for developing grip and mouth-to-hand coordination in young children.

Although we make every effort to ensure that each bag contains a variety of Straws of varying colours, this is not always possible.

Target Product Category: Kiddylicious

Name of the Product: Veggie Straws

## **NUMBER OF FLAVORS: 3**

- 1. Cheesy Flavour
- 2. Sour Cream & Chive Flavour
- 3. Veggie Straws Original

## Veggie Straws Original

Our veggie straws encourage self feeding and are easy to hold since they have a hollow tube shape.