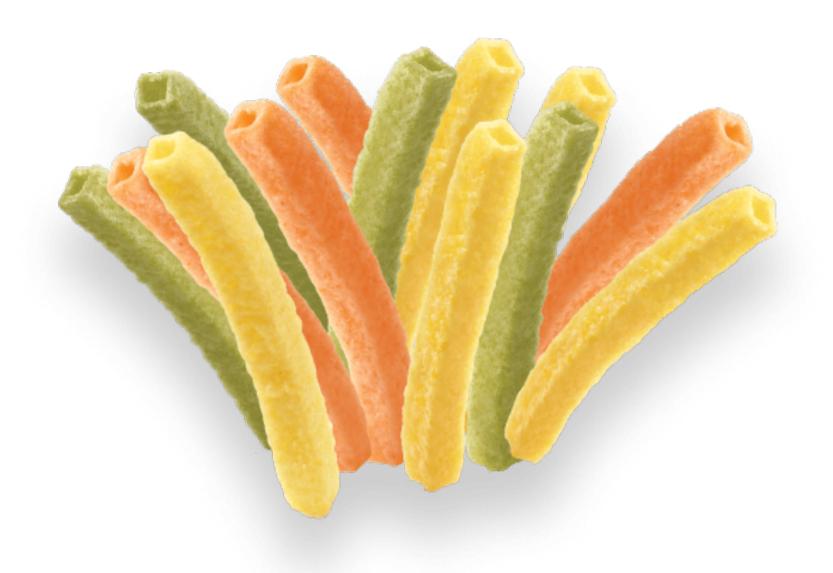

## Company overview:

Our scrumptious Veggie Straws are ideal for infants from nine months.

Our straws are as delicious as they are simple to hold, thanks to their clever tube shape and hollow centers. Perfect for developing grip and mouth-to-hand coordination in young children.

Although we make every effort to ensure that each bag contains a variety of Straws of varying colours, this is not always possible.

Target Product Category: Kiddylicious

Name of the Product: Veggie Straws