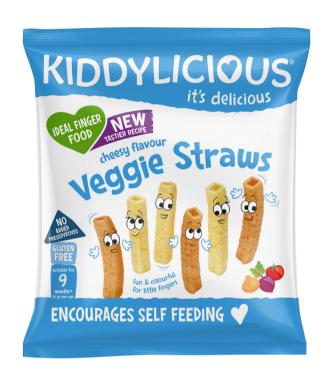

## **Cheesy Flavour**

**Primary Ingredient::** 

Veggie straws – Potato flour

cheese flavor seasoning (rice

flour, natural flavoring, onion

potassium chloride (natural

melty), tomato powder, salt,

(30%), canola oil, rice flour

(19%), peasemeal (18%),

powder, yeast extract,

way to keep the texture

beetroot powder.

Our cheesy flavoured veggie straws are easy to hold with their tube shape and encourage self feeding.

**Nutritional Information** 

Per 100g

Energy: 502Kcal

**Fat:** 25g

Carbohydrates: 62g

**Fiber:** 3.1g **Protein:** 6.4g **Salt:** 0.72g