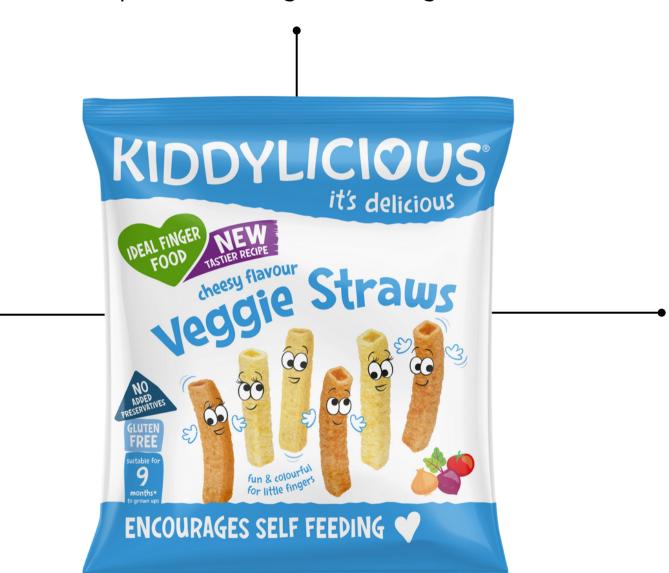

## **Cheesy Flavour**

**Primary Ingredient::** 

Veggie straws – Potato flour

cheese flavor seasoning (rice

flour, natural flavoring, onion

potassium chloride (natural

melty), tomato powder, salt,

(30%), canola oil, rice flour

(19%), peasemeal (18%),

powder, yeast extract,

way to keep the texture

beetroot powder.

Our cheesy flavoured veggie straws are easy to hold with their tube shape and encourage self feeding.

**Nutritional Information** 

Per 100g

Energy: 502Kcal

**Fat:** 25g

Carbohydrates: 62g

**Fiber:** 3.1g **Protein:** 6.4g **Salt:** 0.72g