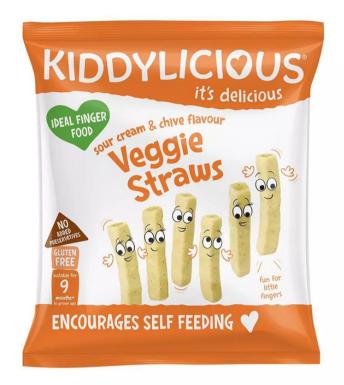

#### Sour Cream & Chive Flavour

**Primary Ingredient::** 

Veggie straws(Lentil

Starch(45%),Salt),Rapeseed

flavoring, chives, citric acid)

Oil, Sour Cream and chive

seasoning(4%),(rice flour,

Onion powder, natural

Flour(50%),Potato

Our delicious veggie straws are available in Sour Cream and Chive flavour. The straws encourage self feeding and enable grip due to their traw shape.

**Nutritional Information** 

Per 100g

Energy: 541Kcal

**Fat:** 33g

**Carbohydrates:** 51g

**Fibre:** 2.7g **Protein:** 8.5g **Salt:** 0.92g