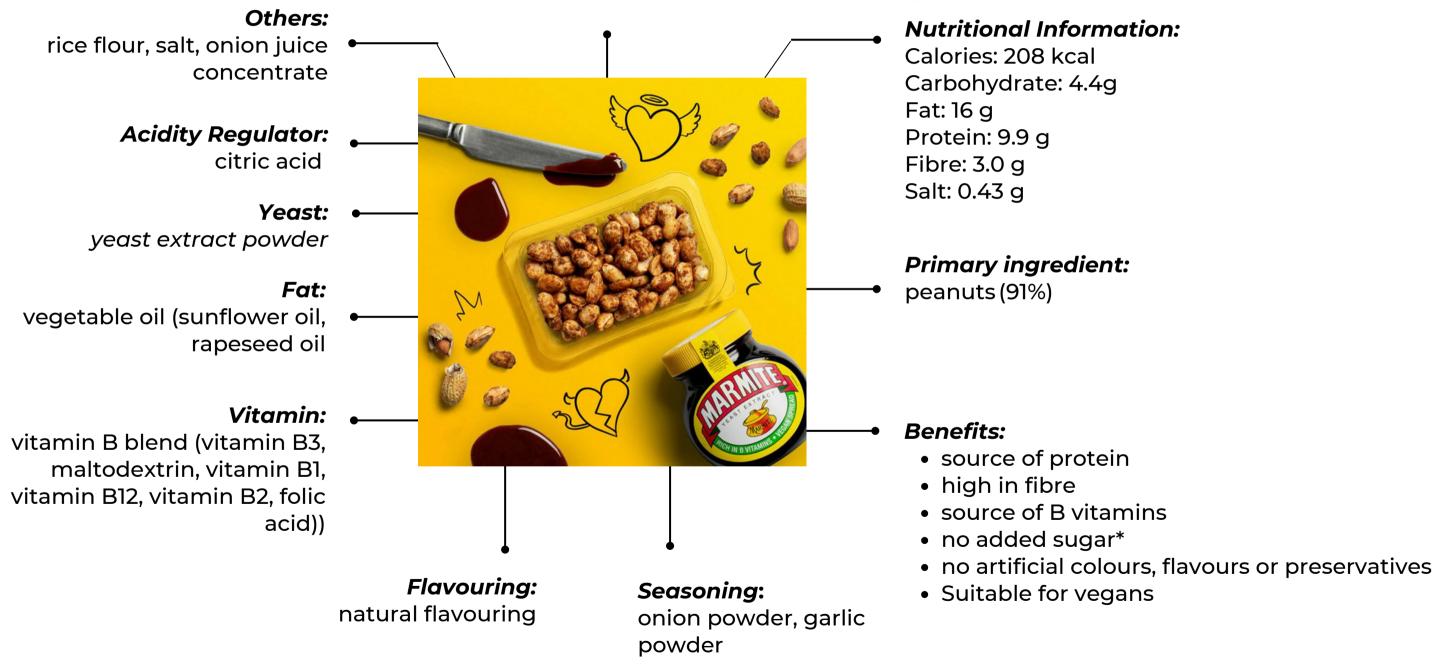

#### **Marmite Peanuts**

Together with the legendary Marmite, our taste specialists have developed a super-intense, crunchy, and gratifying food utilising their sensation-inducing, all-star ingredient. Classic peanuts have had an all-star makeover from us, including baking in the oven and being dusted with a tangy, savoury coating. These bites have even won over some of the critics at Graze! Marmite fans, the clock is ticking.