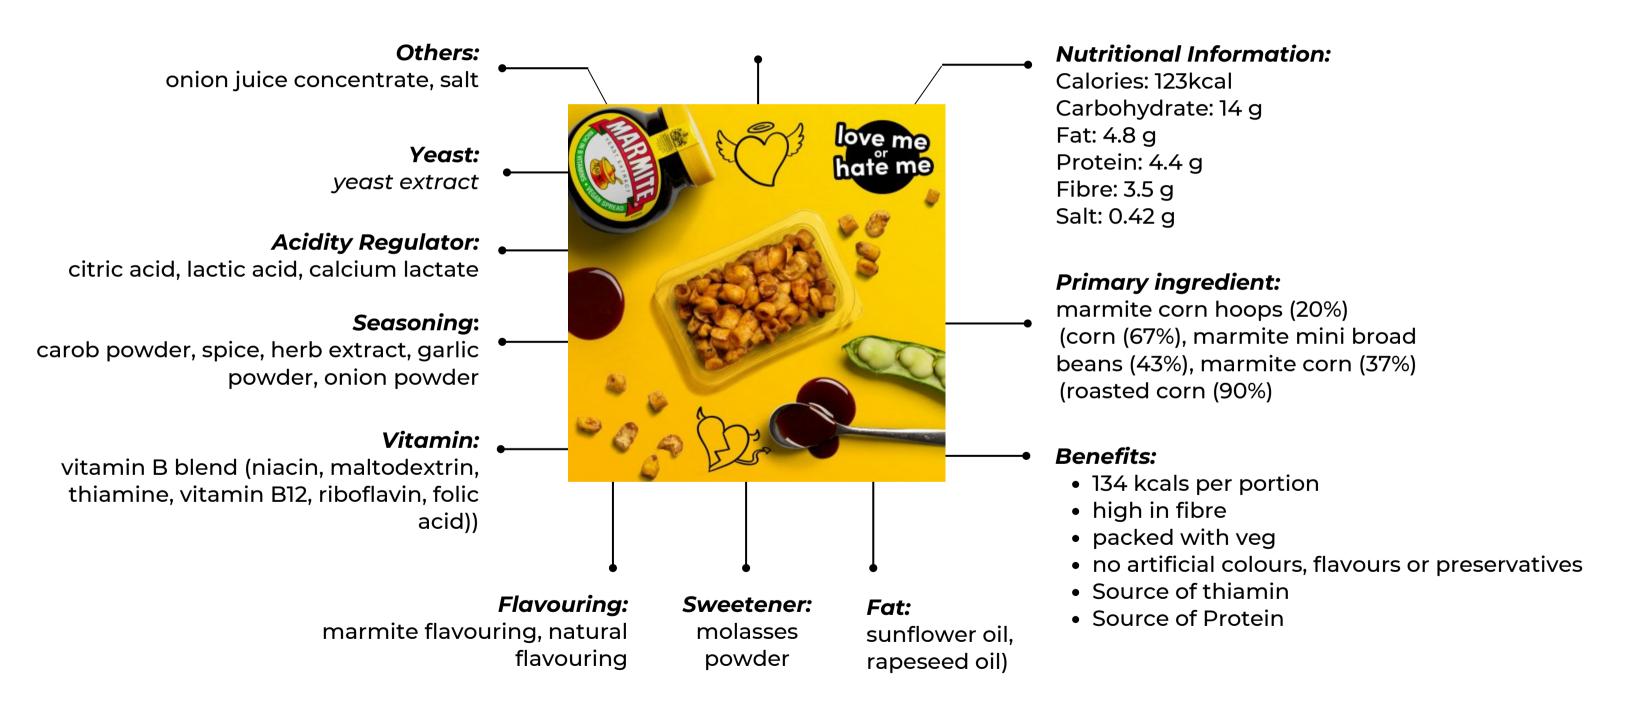

#### Marmite crunch

Our taste specialists collaborated with Marmite Legends to produce something powerful, crunchy, and delicious using their tastebud-tingling, all-star ingredient. Our Marmite Crunch adds a delicious taste to roasted corn, broad beans and corn hoops - it has even won over some graze haters! It's crunch time, Marmite fans.