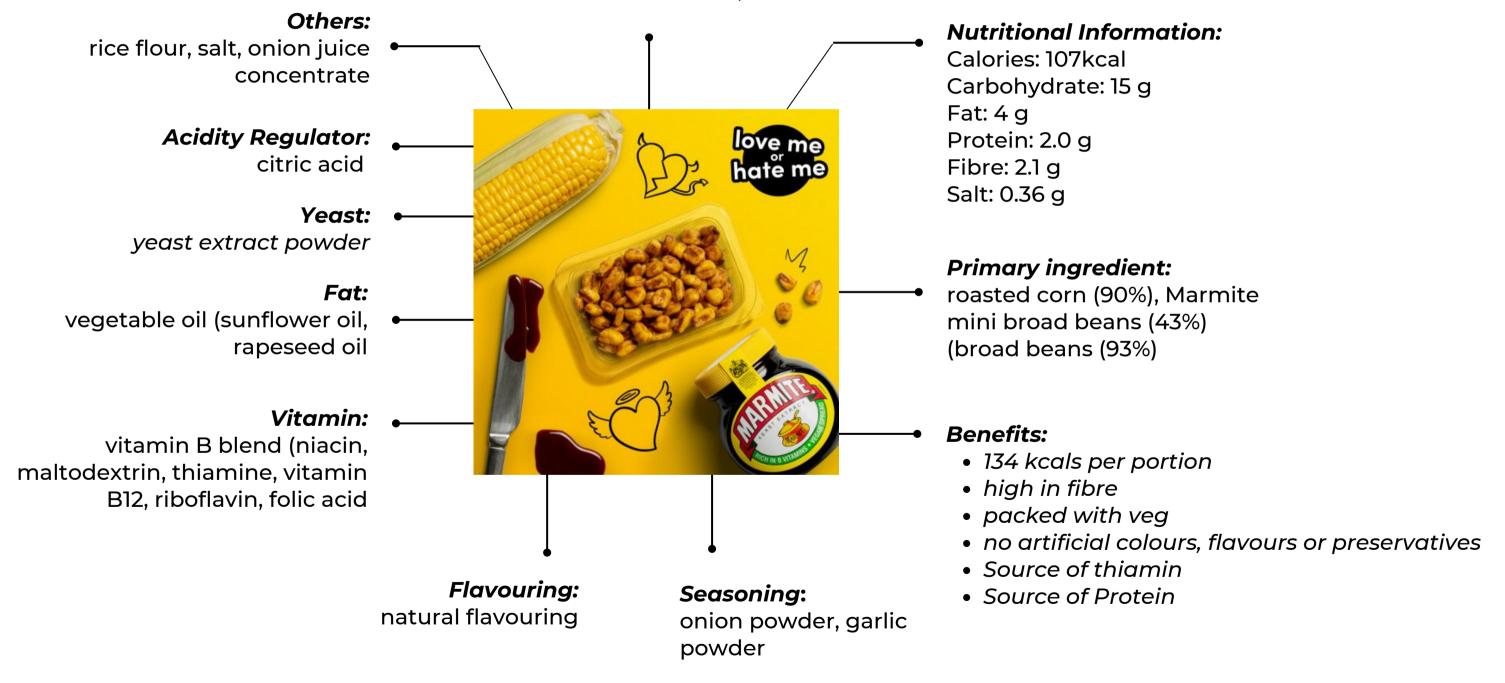

#### **Marmite Corn**

Our taste specialists collaborated with Marmite Legends to produce something powerful, crunchy, and delicious using their tastebud-tingling, all-star ingredient. We covered the best maise with a savoury tang before baking it in the oven for the ideal punchy snack. These bits have even won over some graze detractors! It's crunch time, Marmite fans.