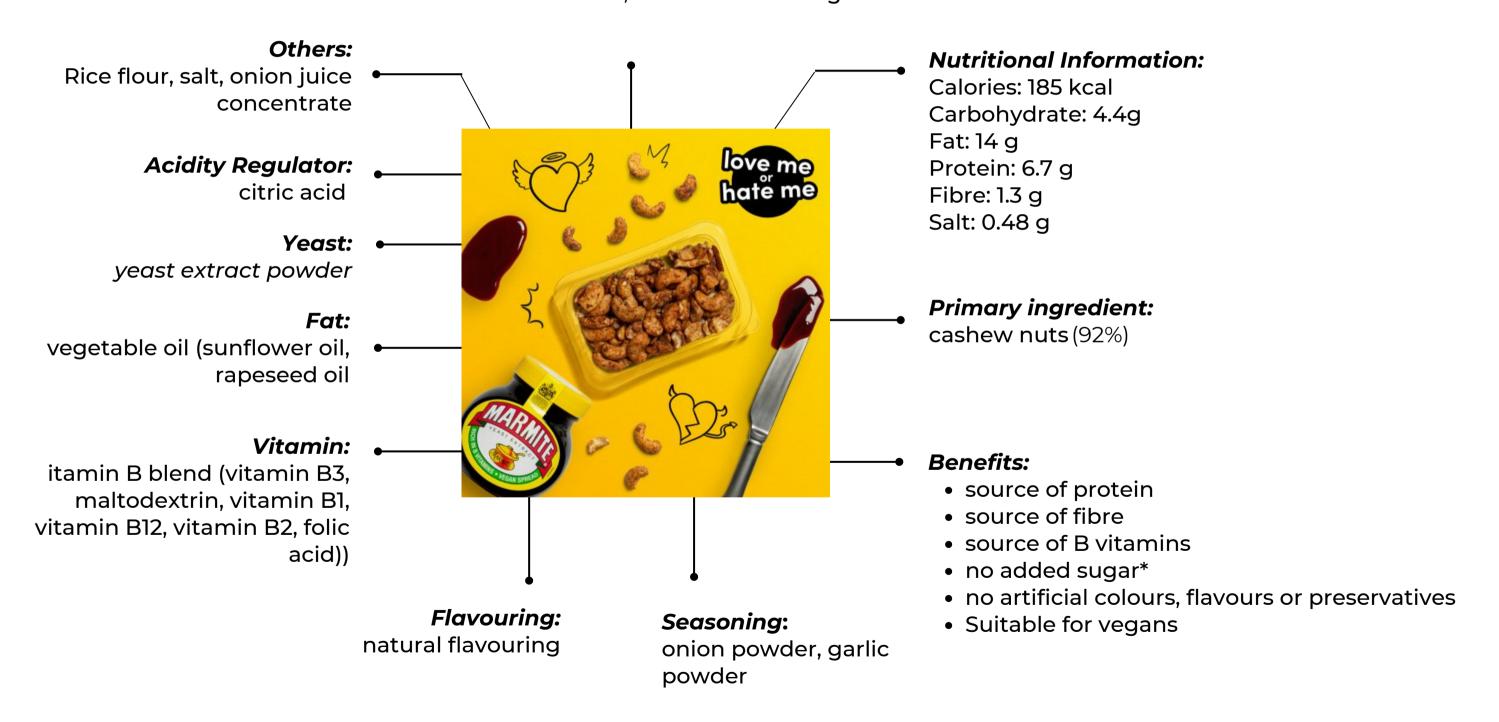

#### Marmite Cashew

With the help of Marmite's legendary ingredient, our taste experts have teamed up with them to produce something intense, crispy, and gratifying. Even some Graze haters have been won over by these creamy cashews cooked in the oven with their acidic, spicy flavour.