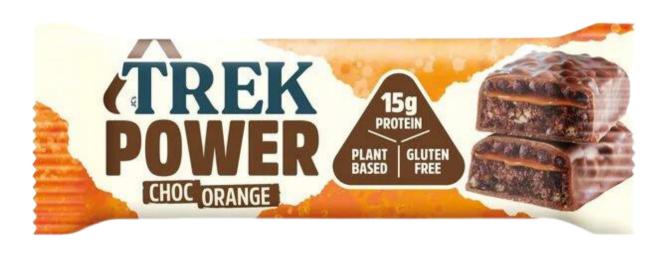

#### Protein Power Bar

- 1. Choc Orange
- 2. Millionaire Shortbread
- 3. Peanut Butter Crunch

#### Claims:: Perfect plant-based ingredients were selected for Wheat and gluten-free our new Millionaire Inspired POWER bar, a good 100% plant-based energy source sans artificial nasties. A natural ingredients alternative to chocolate with a smooth vegan 15g protein layer of caramel was added to the crunchy bar. Naturally vegan Transfats free GM free Allergen: May contain traces of other nuts, sesame and milk; for allergens, see the highlighted ingredients list **Protein Source:** Soya protein isolate (26%) **PROTEIN** PLANT | GLUTEN BASED | FREE Starch: MILLIONAIRE SHORTBREAD Rice Starch Flavor: Natural Flavouring Others: Fat Source: Concentrated grape juice Peanut butter Sweetener: Caramel (confectioner's glucose, **Fibre Source:** sucrose, water, coconut oil, stabiliser: Chicory Fibre

Millionaire Shortbread:

glycerine, coconut milk powder, apple fibres, salt, emulsifier: sunflower lecithin) (13%), Dates, Date

syrup

#### **Nutritional information per serve:**

Energy: 225kcal

Fat: 9.9a

Carbohydrate: 15g

Sugar: 11g Protein: 15.4q Fibre: 7g **Salt:** 0.49g

Emulsifier: -