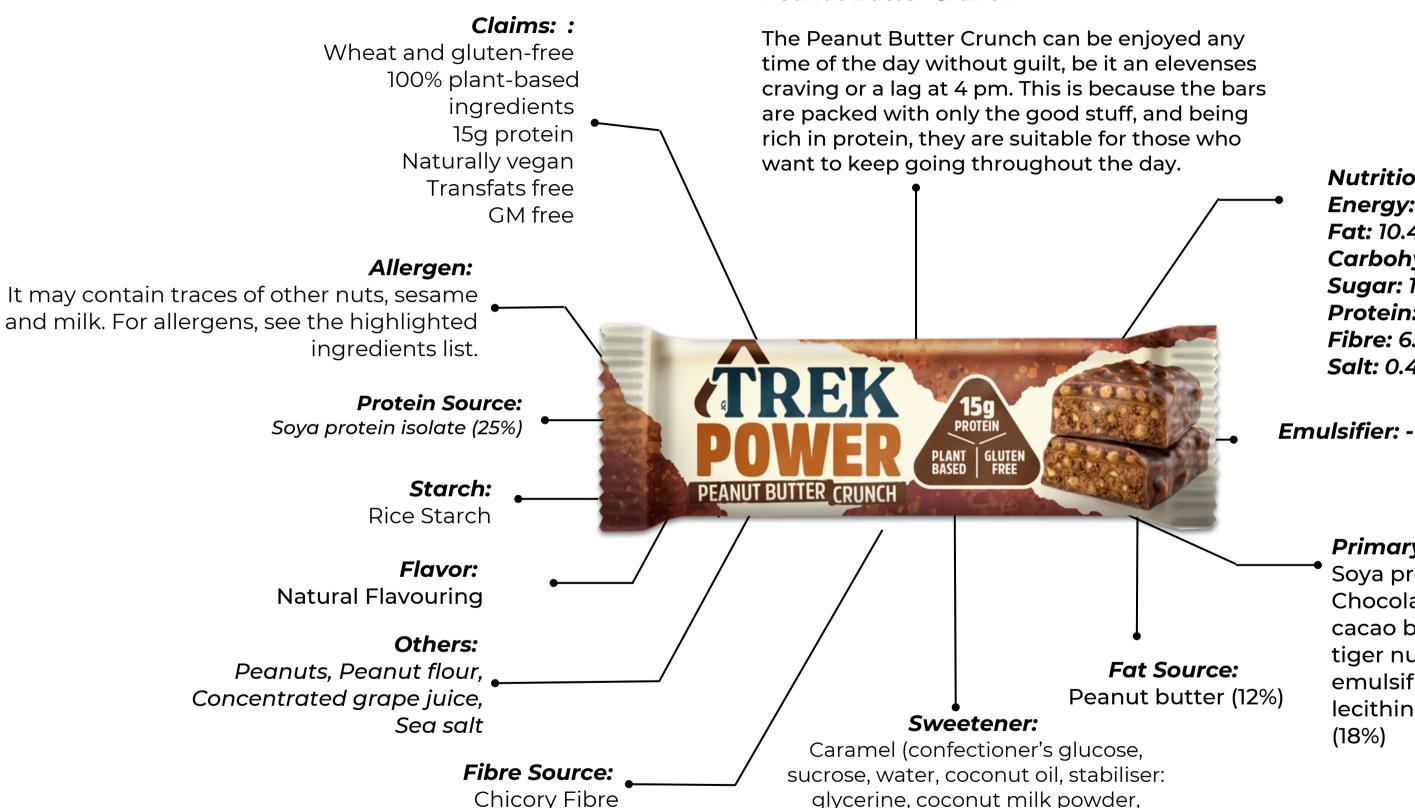

When to take at Mealtimes

**Activity:** Great option when you require that extra energy.

Country of Manufacturer: United Kingdom

Features: 100% Plant-based, Natural protein, No artificial ingredients

#### **Primary Ingredient::**

Soya protein isolate (26%), Chocolate substitute (dates, cacao butter, cacao mass, tiger nuts, rice flour, emulsifier: sunflower lecithin, natural flavouring) (18%)

**Peanut Butter Crunch** 

#### **Nutritional information per serve:**

Energy: 229Kcal

Fat: 10.4a

Carbohydrate: 14.9g

**Sugar:** 10.5g Protein: 15.5q Fibre: 6.6g **Salt:** 0.49g

#### **Primary Ingredient::**

Soya protein isolate (25%), Chocolate substitute (dates, cacao butter, cacao mass, tiger nuts, rice flour, emulsifier: sunflower lecithin, natural flavouring)

The Food Research Lab offers product development service for food, beverages, nutraceuticals and cosmeceuticals. We are open to innovative ideas and formulate <u>protein-rich bars</u> from healthier ingredients. In addition, we <u>develop food products</u> that meets the Recommended Daily Allowance (RDA). We follow stringent product testing for sensory profile, microbial activity, flavonoid content and antioxidants which significantly enhance the overall product quality, ensuring the product is successful in the market.