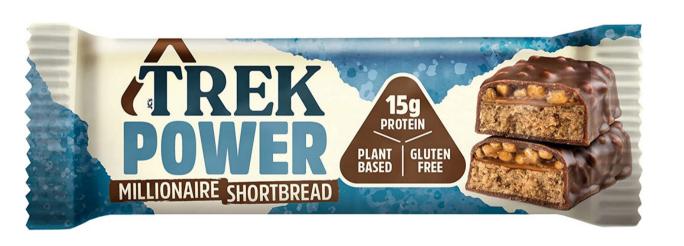

#### Protein Power Bar

- 1. Choc Orange
- 2. Millionaire Shortbread
- 3. Peanut Butter Crunch

#### **Primary Ingredient::**

Soya protein isolate (26%), Chocolate substitute (dates, cacao butter, cacao mass, tiger nuts, rice flour, emulsifier: sunflower lecithin, natural flavouring) (18%)

**Peanut Butter Crunch** 

apple fibres, salt, emulsifier: sunflower lecithin) (13%)

#### **Nutritional information per serve:**

Energy: 229Kcal

Fat: 10.4a

Carbohydrate: 14.9g

**Sugar:** 10.5g Protein: 15.5q Fibre: 6.6g **Salt:** 0.49g