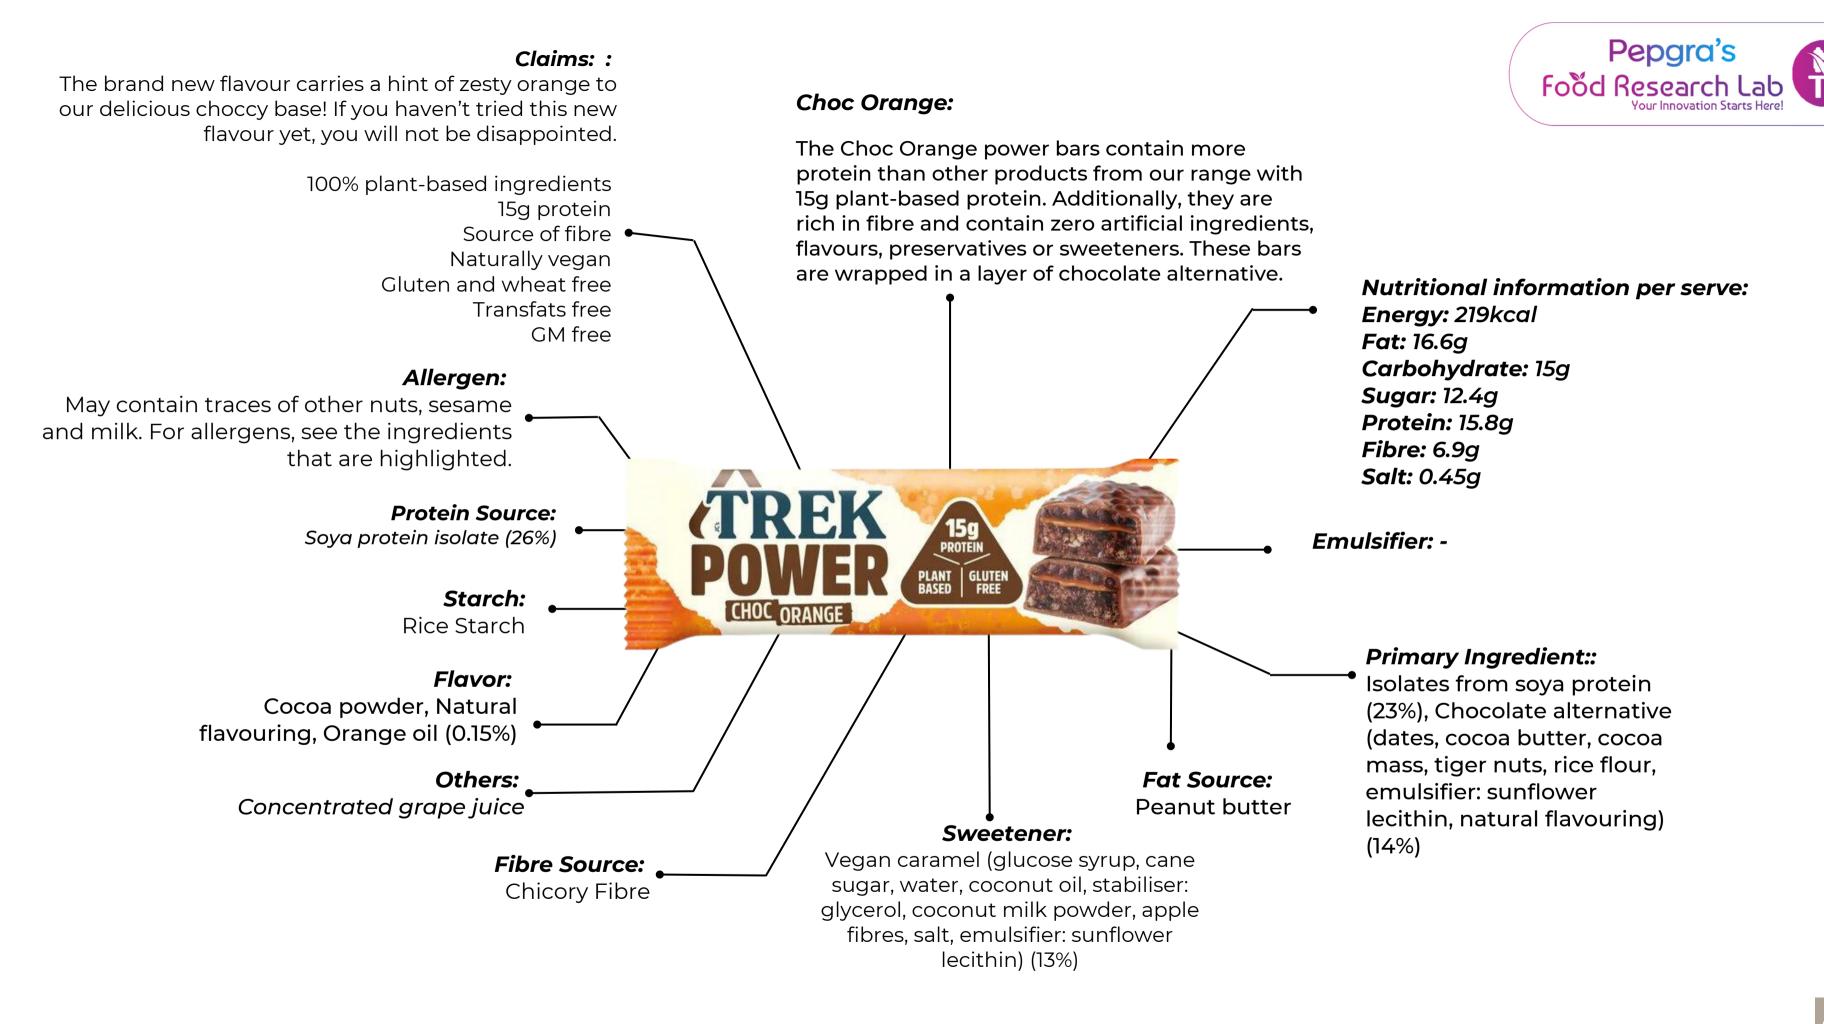

#### Claims:: Perfect plant-based ingredients were selected for Wheat and gluten-free our new Millionaire Inspired POWER bar, a good 100% plant-based energy source sans artificial nasties. A natural ingredients alternative to chocolate with a smooth vegan 15g protein layer of caramel was added to the crunchy bar. Naturally vegan Transfats free GM free Allergen: May contain traces of other nuts, sesame and milk; for allergens, see the highlighted ingredients list **Protein Source:** Soya protein isolate (26%) **PROTEIN** PLANT | GLUTEN BASED | FREE Starch: MILLIONAIRE SHORTBREAD Rice Starch Flavor: Natural Flavouring Others: Fat Source: Concentrated grape juice Peanut butter Sweetener: Caramel (confectioner's glucose, **Fibre Source:** sucrose, water, coconut oil, stabiliser: Chicory Fibre

Millionaire Shortbread:

glycerine, coconut milk powder, apple fibres, salt, emulsifier: sunflower lecithin) (13%), Dates, Date

syrup

#### **Nutritional information per serve:**

Energy: 225kcal

Fat: 9.9a

Carbohydrate: 15g

Sugar: 11g Protein: 15.4q Fibre: 7g **Salt:** 0.49g

Emulsifier: -