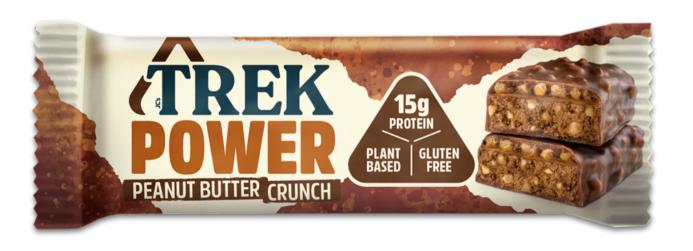

#### Protein Power Bar

- 1. Choc Orange
- 2. Millionaire Shortbread
- 3. Peanut Butter Crunch

#### **Primary Ingredient::**

Soya protein isolate (25%), Chocolate substitute (dates, cacao butter, cacao mass, tiger nuts, rice flour, emulsifier: sunflower lecithin, natural flavouring)

The Food Research Lab offers product development service for food, beverages, nutraceuticals and cosmeceuticals. We are open to innovative ideas and formulate <u>protein-rich bars</u> from healthier ingredients. In addition, we <u>develop food products</u> that meets the Recommended Daily Allowance (RDA). We follow stringent product testing for sensory profile, microbial activity, flavonoid content and antioxidants which significantly enhance the overall product quality, ensuring the product is successful in the market.