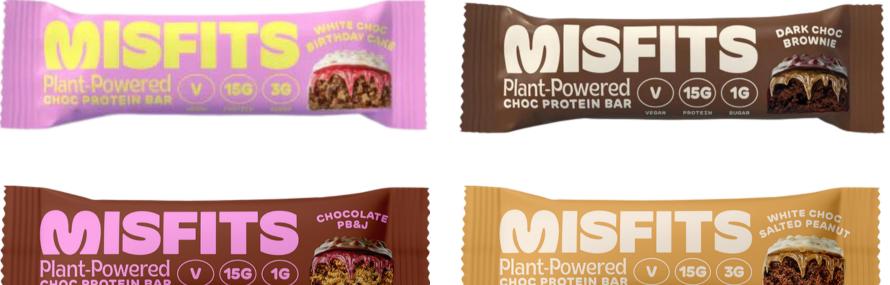

# **NUMBER OF FLAVOURS**

There Are 14 Flavours

- 8) White Choc Birthday Cake
- 9) Dark Choc Brownie
- 10) Chocolate PB&J
- 11) White Choc Salted Peanut
- 12) Chocolate Hazelnut
- 13) White Choc Strawberries and Cream
- 14) Chocolate Banoffee

#### White Choc Birthday Cake:

Nutritional information per serve: Energy: 411kcal Fat: 18.7g Carbohydrate: 16.6g Sugar: 6.6g Protein: 33.3.g Fibre: 22.7g Salt:0.7g **Emulsifier:** Sunflower Lecithin Extract: Green Tea Extract **Others:** Reduced Fat Cocoa Powder **Bulking Agent:** 

#### Dark Choc Brownie:

Made for the ultimate sweet tooth, it's fudgy, rich, super chocolatey and guiltfree. Perfection.

Nutritional information per serve: Carbohydrate: 18.1g

#### Chocolate PB&J:

Nutritional information per serve: Energy:409kcal Fat: 20.7g Carbohydrate: 12.7g Sugar: 2.2g Protein: 34.1g Fibre:22.6g Salt:0.5g

> **Emulsifier:** Sunflower Lecithin

Extract: Green Tea Extract

#### White Choc Salted Peanut:

Nutritional information per serve: Energy: 411kcal Fat: 18.7g Carbohydrate: 16g Sugar: 6.3g Protein: 33.6g Fibre: 22g Salt:0.3g

> **Emulsifier:** Sunflower Lecithin

*Extract:* Green Tea Extract