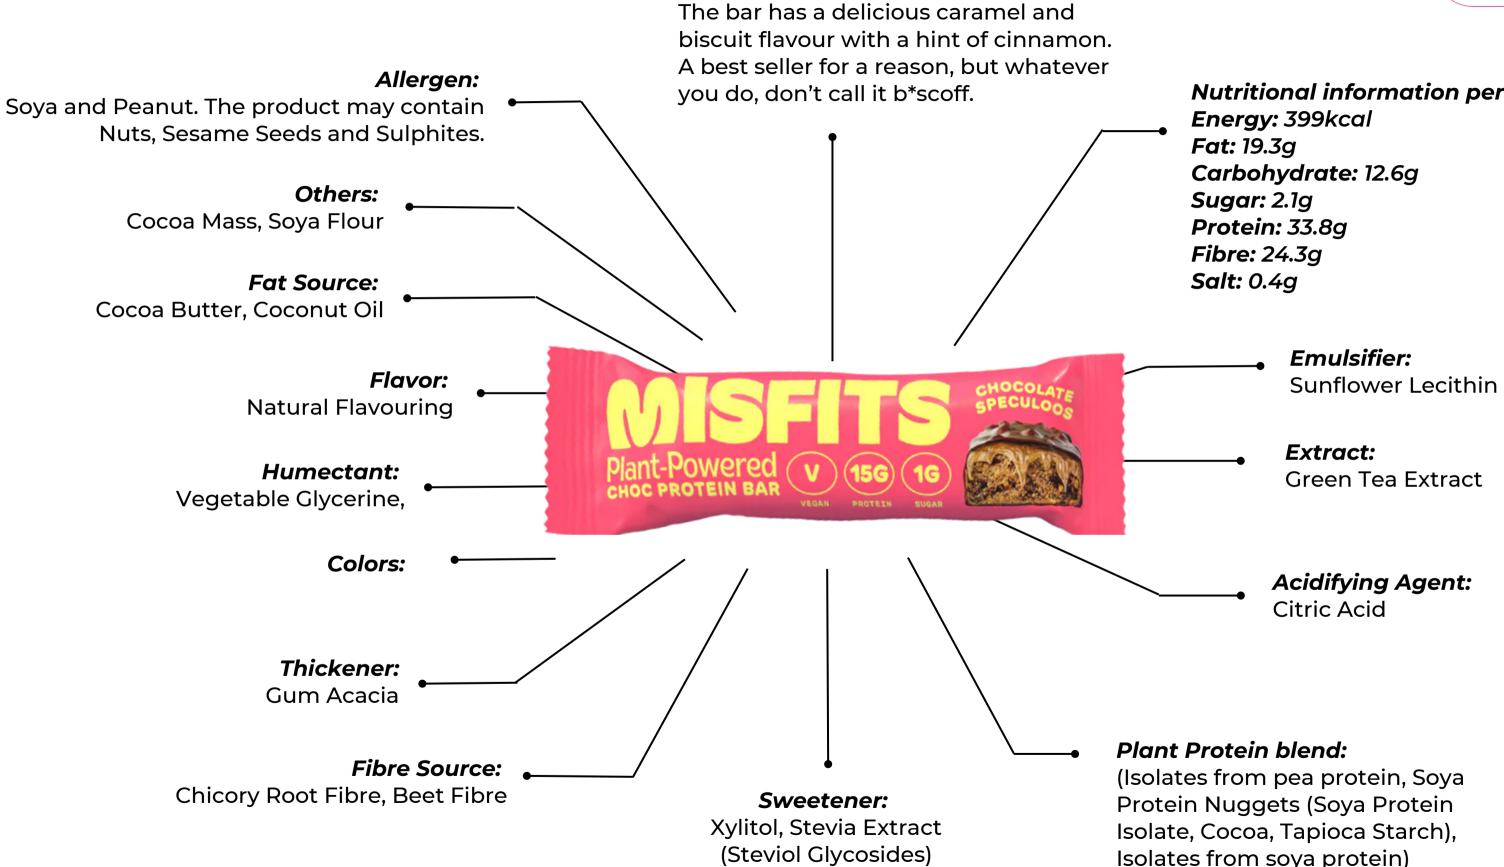

### work of art. We handed out over 2000 samples ahead of the launch and asked customers to rate the bar based on taste, and it was rated 8.7 out of 10. Allergen: Soya and Peanut; It may also contain Nuts, Sesame Seeds and Sulphites. CHOCOLATE MORES Plant-Powered V Fibre Source: Chicory Root Fibre, Beet Fibre, Sweetener: Stevia Extract

#### **Chocolate S'Mores:**

Possibly our most requested flavour of all time. We've gone and made our most indulgent protein bar yet. A biscuity base, with our gooiest chocolate caramel ever and a sprinkle of vegan mini marshmallows (!!). A

Nutritional information per serve: Energy:427kcal **Fat:** 21 g Carbohydrate: 18.2g Sugar: 71g **Protein:** 31.3g **Fibre:** 21.3g Salt: 0.5g

Emulsifier:

Sunflower Lecithin

#### **Chocolates Speculoos:**

Nutritional information per serve:

Isolates from soya protein)

Extract: Green Tea Extract

### **Plant Protein blend:**

(Isolates from pea protein, Soya Protein Nuggets (Soya Protein Isolate, Cocoa, Tapioca Starch), Isolates from soya protein)