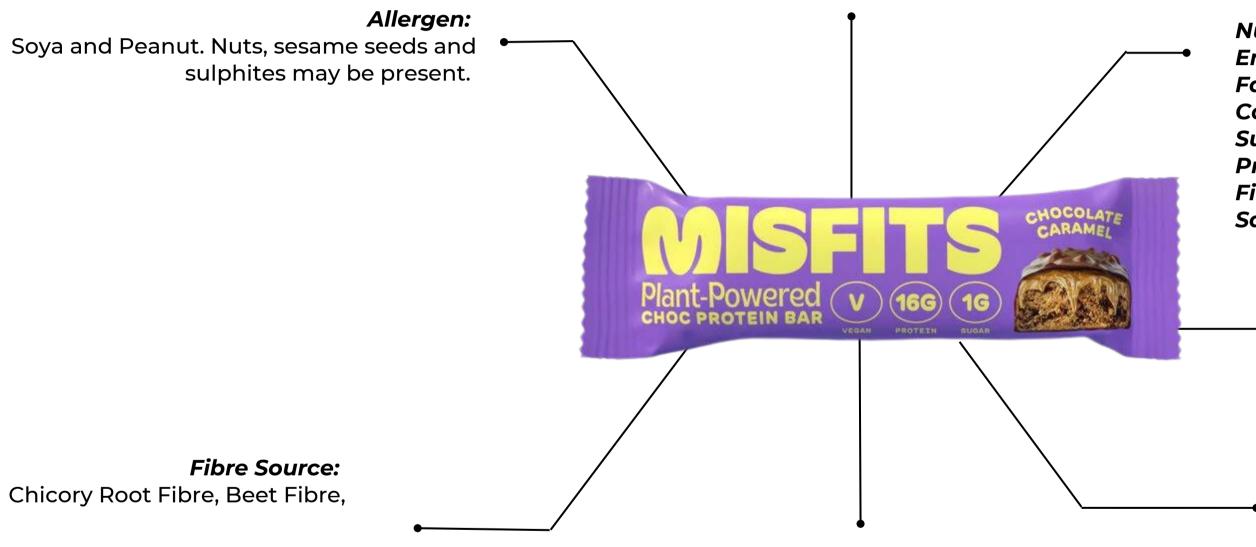

#### Chocolate Caramel:

Welcome to caramel heaven! The OG Misfits bar is loaded with ooey-gooey caramel and encased in creamy vegan milk chocolate.

*Sweetener:* Stevia Extract

Nutritional information per serve: Energy:406kcal Fat: 20.4g Carbohydrate: 12g Sugar: 1.8g Protein: 35.0 g Fibre: 20.7g Salt: 0.7g

#### Emulsifier:

Sunflower and rapeseed Lecithin,

#### Plant Protein blend:

(Isolated pea protein, Soya Protein Nuggets (Isolates from Soya Protein, Tapioca Starch, Sea Salt), Soya Protein Isolate)