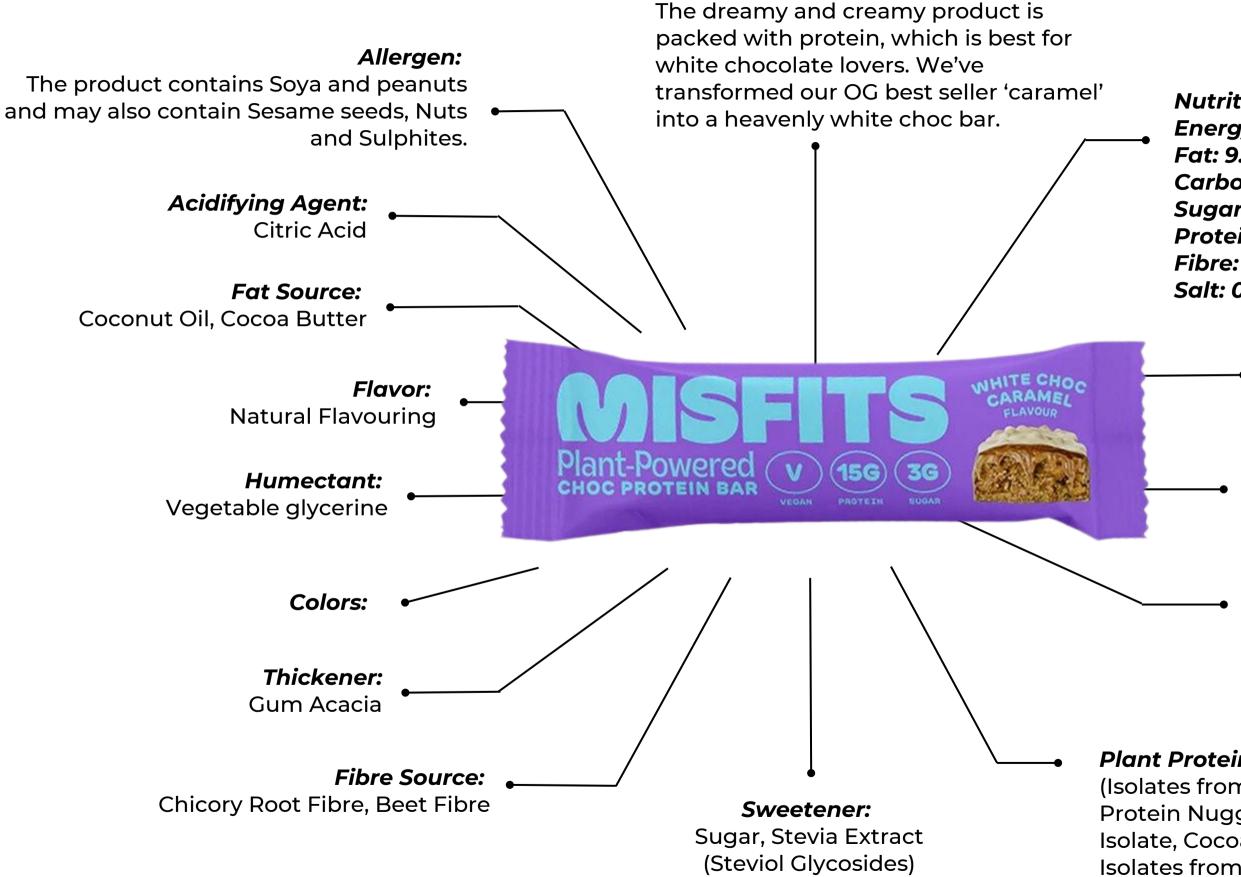

#### White Choc Caramel:

Nutritional information per serve: Energy: 189 kcal Fat: 9.3 g Carbohydrate: 6.7 g Sugar: 2.8 g Protein: 15.0 g Fibre: 10.0 g Salt: 0.2 g

> **Emulsifier:** Rapeseed Lecithin, Peanut Paste