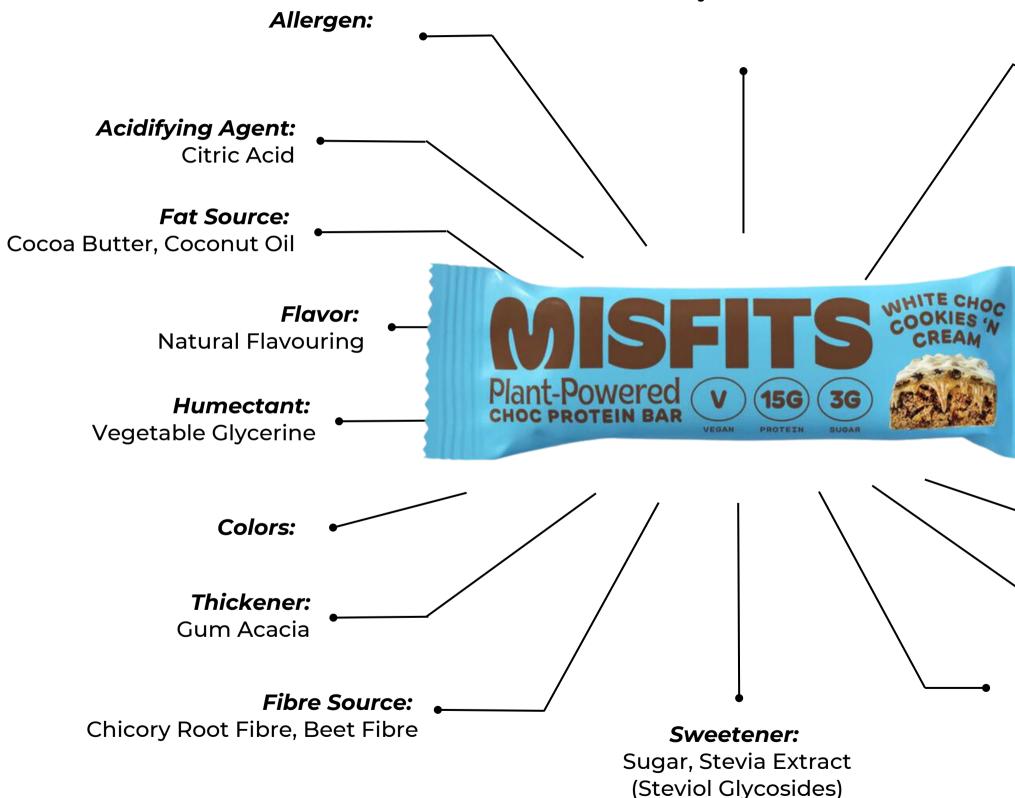

#### White Choc Cookies 'N Cream:

This classic combo can't go wrong. Expect a caramel layer, cookie crumble pieces and velvety white chocolate.

Nutritional information per serve: Energy: 408kcal Fat: 19.3g Carbohydrate: 12g Sugar: 6.2g Protein: 33.5.g Fibre: 17.9g Salt:0.5g **Emulsifier:** Sunflower Lecithin Extract: Green Tea Extract **Others:** Rice Powder (Rice Syrup, Rice Starch, Rice Flour) **Bulking Agent:** 