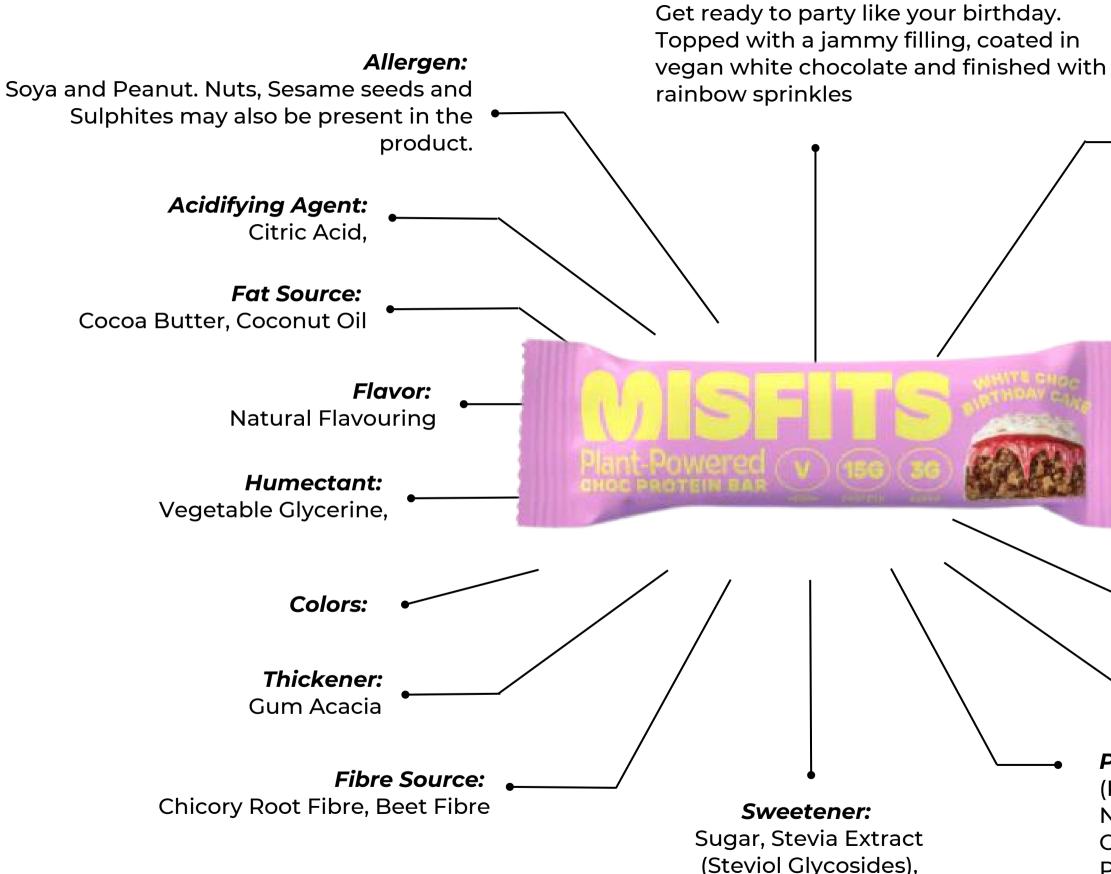

#### White Choc Birthday Cake:

Nutritional information per serve: Energy: 411kcal Fat: 18.7g Carbohydrate: 16.6g Sugar: 6.6g Protein: 33.3.g Fibre: 22.7g Salt:0.7g **Emulsifier:** Sunflower Lecithin Extract: Green Tea Extract **Others:** Reduced Fat Cocoa Powder **Bulking Agent:** 