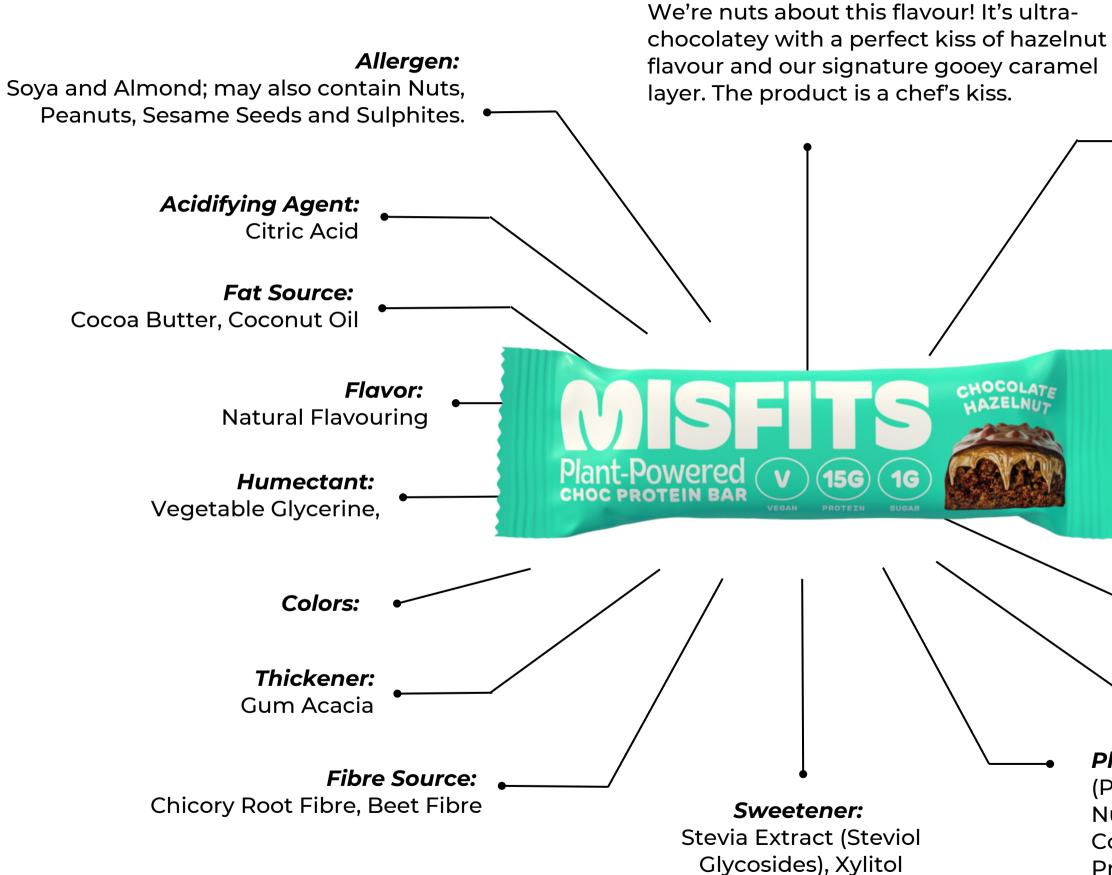

#### Chocolate Hazelnut:

Nutritional information per serve: Energy:423kcal Fat: 22g Carbohydrate: 14g Sugar: 2.2g Protein: 34g Fibre:21.1g Salt: 0.7g

> **Emulsifier:** Sunflower Lecithin,

Extract: Green Tea Extract

**Others:** Soya Flour, Almond Paste

**Bulking Agent:** 

#### **Plant Protein blend:**