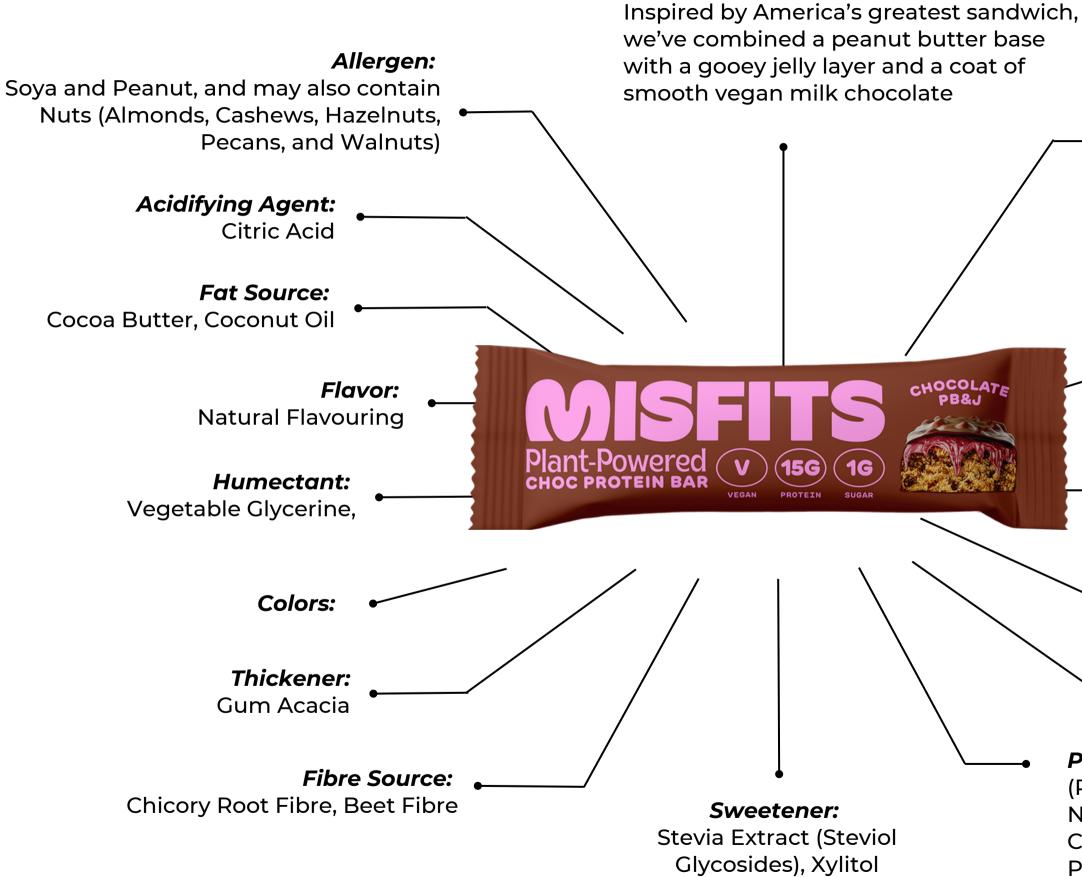

#### Chocolate PB&J:

Nutritional information per serve: Energy:409kcal Fat: 20.7g Carbohydrate: 12.7g Sugar: 2.2g Protein: 34.1g Fibre:22.6g Salt:0.5g

> **Emulsifier:** Sunflower Lecithin

Extract: Green Tea Extract

**Others:** Cocoa Mass, Reduced Fat Cocoa powder

**Bulking Agent:** 

### **Plant Protein blend:**