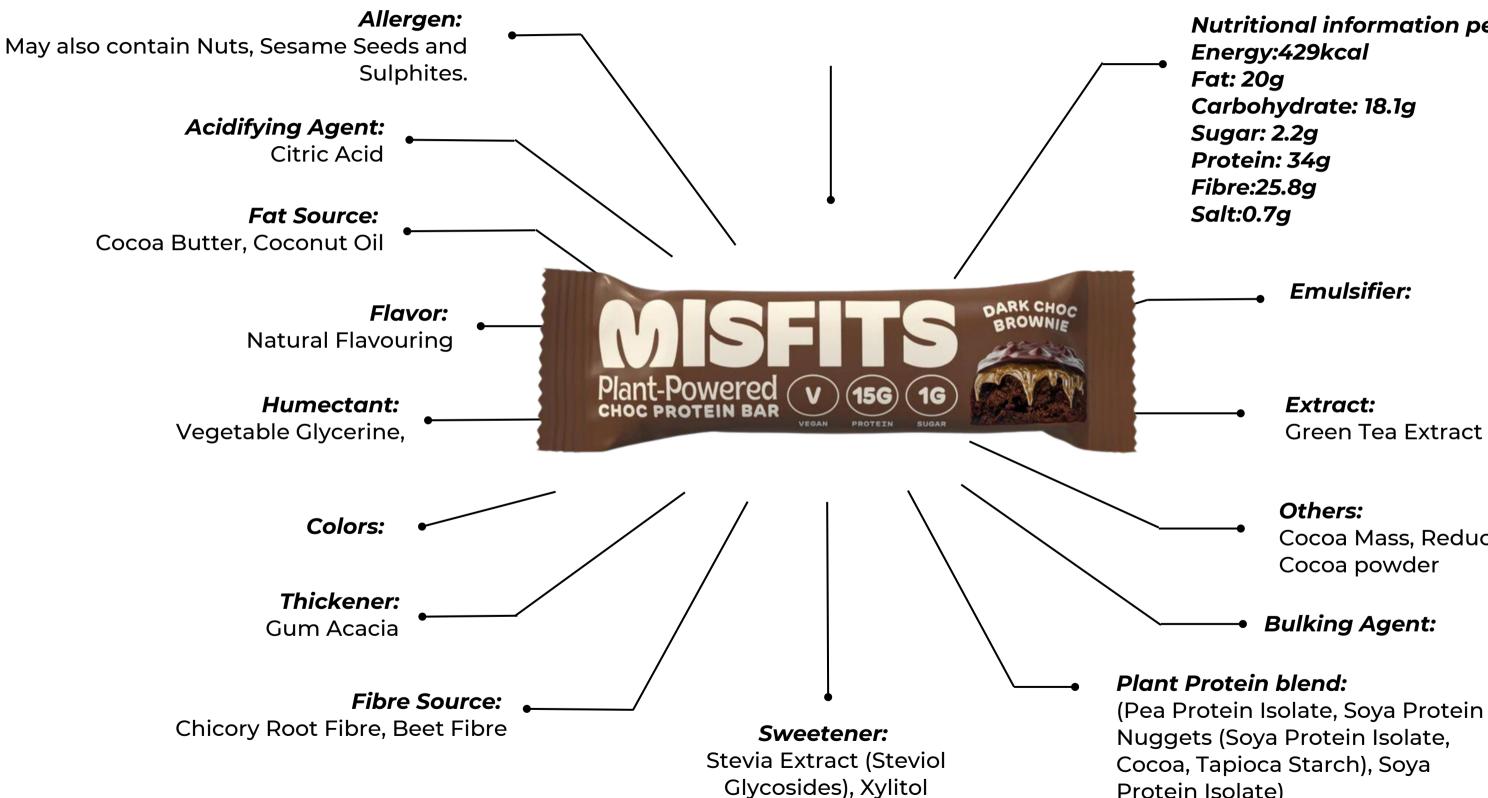

#### Dark Choc Brownie:

Made for the ultimate sweet tooth, it's fudgy, rich, super chocolatey and guiltfree. Perfection.

Nutritional information per serve: Carbohydrate: 18.1g

### Cocoa Mass, Reduced Fat Cocoa powder

**Bulking Agent:** 