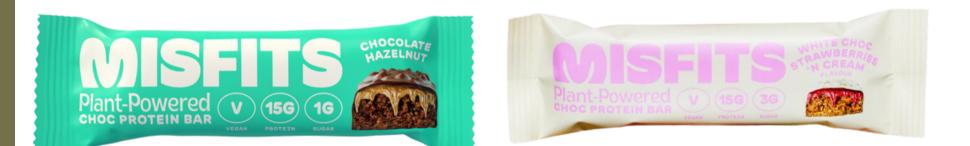

# **NUMBER OF FLAVOURS**

There Are 14 Flavours

- 8) White Choc Birthday Cake
- 9) Dark Choc Brownie
- 10) Chocolate PB&J
- 11) White Choc Salted Peanut
- 12) Chocolate Hazelnut
- 13) White Choc Strawberries and Cream
- 14) Chocolate Banoffee

#### Chocolate Hazelnut:

Nutritional information per serve: Energy:423kcal Fat: 22g Carbohydrate: 14g Sugar: 2.2g Protein: 34g Fibre:21.1g Salt: 0.7g

> **Emulsifier:** Sunflower Lecithin,

Extract: Green Tea Extract

#### White Choc Strawberries N Cream:

At Food Research Lab, our new food product development scientists formulate <u>protein-rich bars</u> from various healthy and nutritious raw materials. Our contract research team assists manufacturers and start-ups in <u>developing food products</u> that can meet the recommended dietary allowances guidelines, required shelf life and sensory. Our facility enables us to conduct pH, acidity, water activity, texture analysis, microbial analysis, antioxidant activity, total flavonoid content, phenolic content, and sensory analysis.