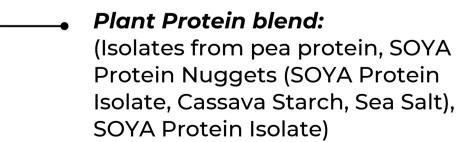

#### Plant Protein blend:

(Isolated pea protein, Soya Protein Nuggets (Soya Protein Isolate, Cocoa, Tapioca Starch), Soya Protein Isolate), Chocolate Flavour