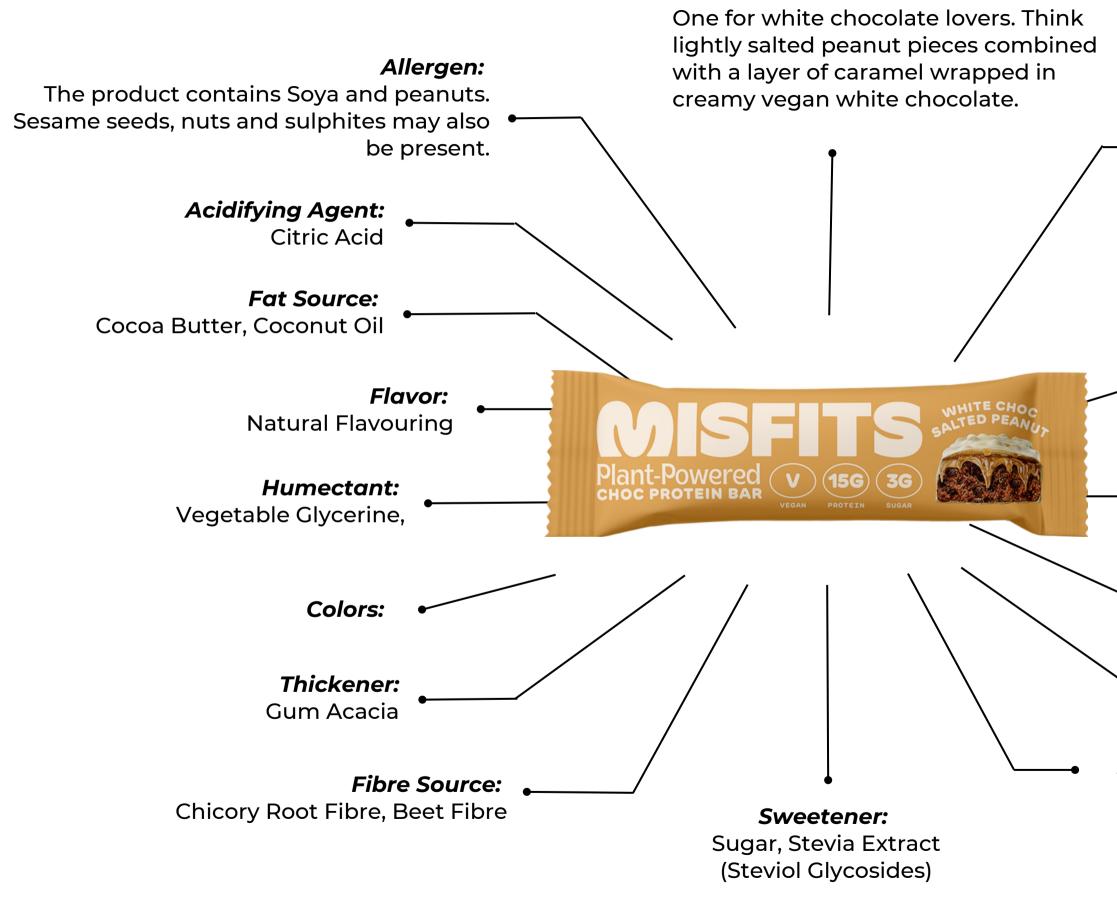

#### White Choc Salted Peanut:

Nutritional information per serve: Energy: 411kcal Fat: 18.7g Carbohydrate: 16g Sugar: 6.3g Protein: 33.6g Fibre: 22g Salt:0.3g

> **Emulsifier:** Sunflower Lecithin

*Extract:* Green Tea Extract

#### **Others:**

Rice Powder (Rice Syrup, Rice Starch, Rice Flour), Peanut Nibs, Reduced Fat Cocoa Powder, Himalayan Salt

Bulking Agent:

### Plant Protein blend: