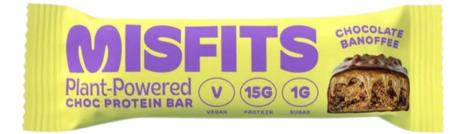

# **NUMBER OF FLAVOURS**

There Are 14 Flavours

- 8) White Choc Birthday Cake
- 9) Dark Choc Brownie
- 10) Chocolate PB&J
- 11) White Choc Salted Peanut
- 12) Chocolate Hazelnut
- 13) White Choc Strawberries and Cream
- 14) Chocolate Banoffee

#### Chocolate Banoffee:

Bulking Agent: