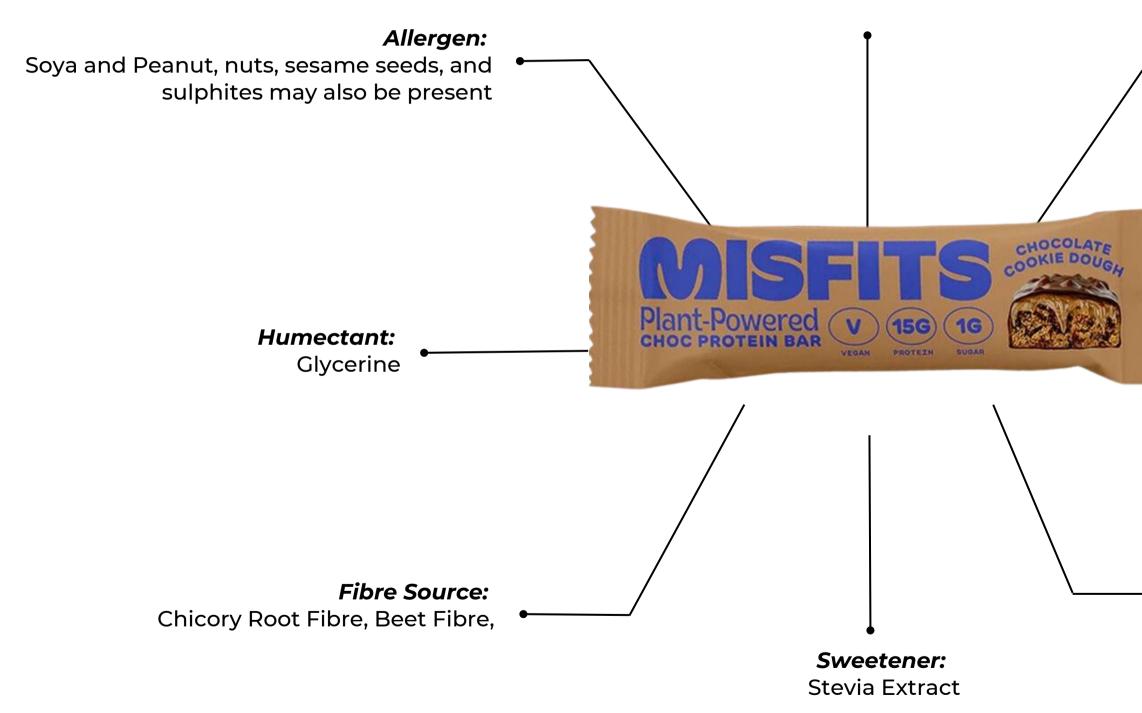

### Chocolate honeycomb: Crunchy vegan honeycomb pieces form an exciting addition to the soft and chewy base, topped with golden caramel consisting of sweet and syrup flavours wrapped by creamy vegan chocolate. Allergen: Soya and Peanut, nuts, sesame seeds, and sulphites may also be present. Humectant: Plant-Powered V (15G) Vegetable Glycerine, Peanut Paste Fibre Source: Chicory Root Fibre, Beet Fibre, Sweetener:

Emulsifier:

Sunflower Lecithin

#### Plant Protein blend:

(Isolated pea protein, Soya Protein Nuggets (Soya Protein Isolate, Cocoa, Tapioca Starch), Soya Protein Isolate), Chocolate Flavour