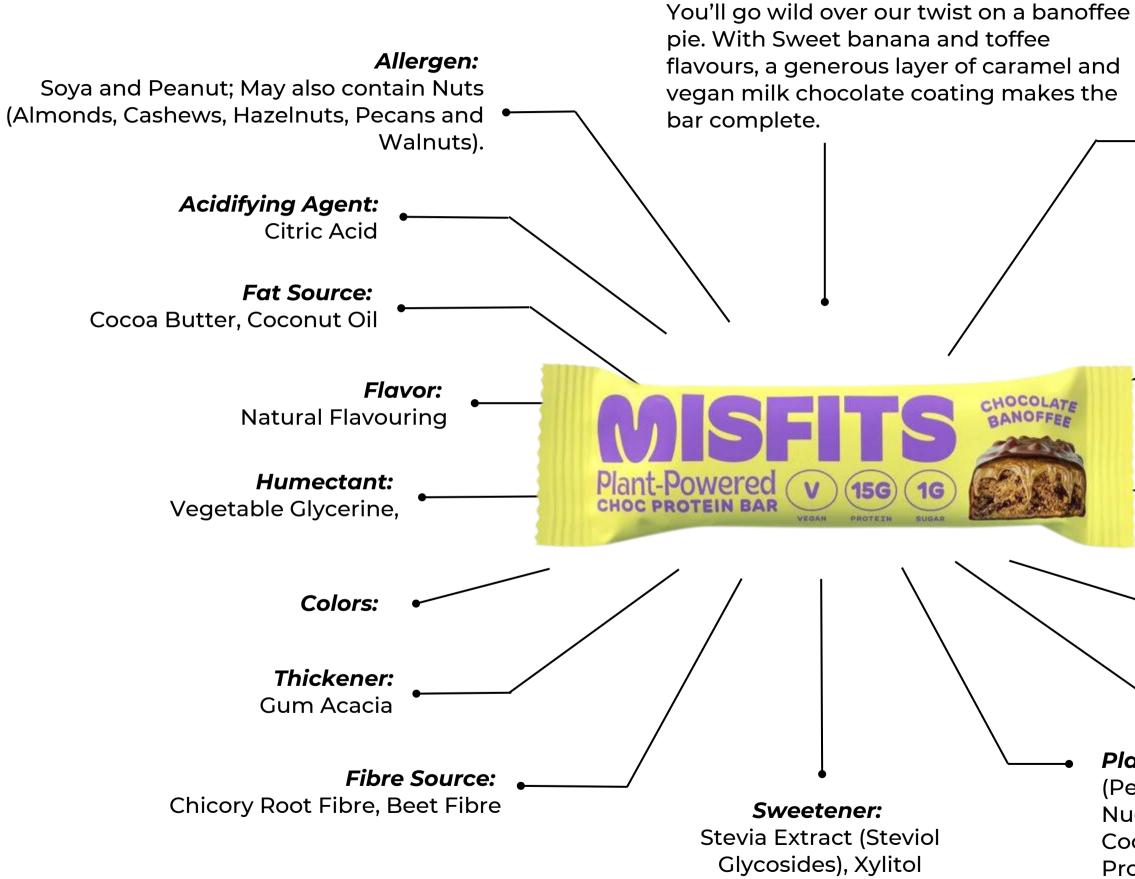

#### Chocolate Banoffee:

Bulking Agent:

Emulsifier:

Sunflower Lecithin

#### Plant Protein blend:

(Isolated pea protein, Soya Protein Nuggets (Soya Protein Isolate, Cocoa, Tapioca Starch), Soya Protein Isolate), Chocolate Flavour

Extract: Green Tea Extract

### **Others:**

Flavoured Cocoa Butter Coating with Rice (13%): (Cocoa Butter, Rice Powder (Rice Syrup, Rice Starch, Rice Flour)