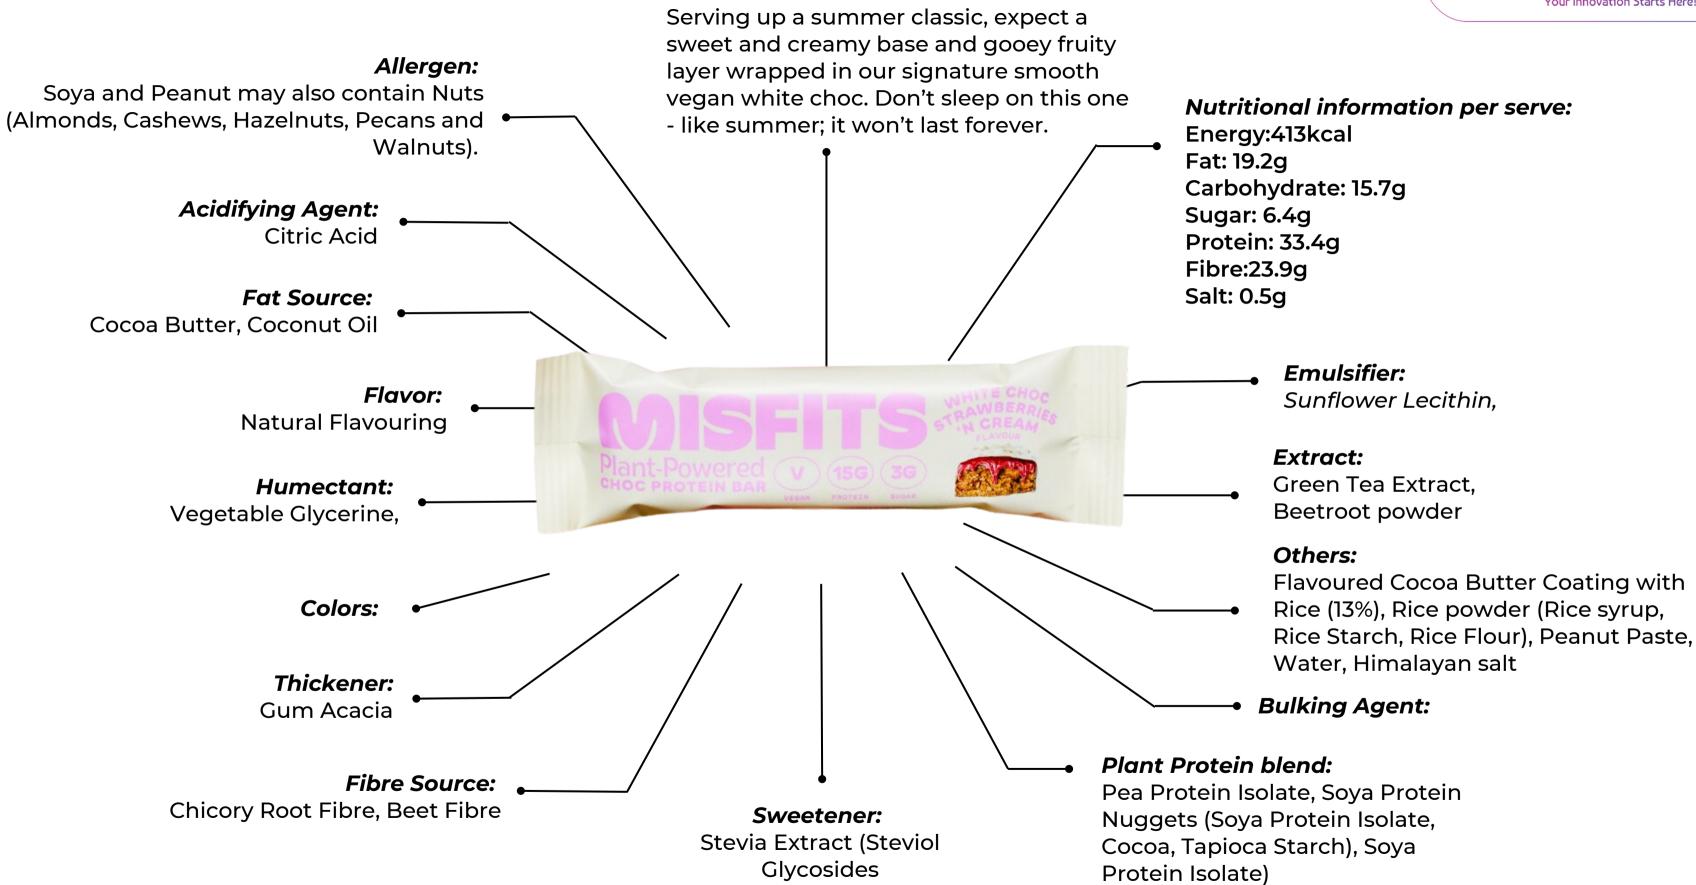

#### White Choc Strawberries N Cream:

At Food Research Lab, our new food product development scientists formulate <u>protein-rich bars</u> from various healthy and nutritious raw materials. Our contract research team assists manufacturers and start-ups in <u>developing food products</u> that can meet the recommended dietary allowances guidelines, required shelf life and sensory. Our facility enables us to conduct pH, acidity, water activity, texture analysis, microbial analysis, antioxidant activity, total flavonoid content, phenolic content, and sensory analysis.

#### White Choc Caramel:

Nutritional information per serve: Energy: 189 kcal Fat: 9.3 g Carbohydrate: 6.7 g Sugar: 2.8 g Protein: 15.0 g Fibre: 10.0 g Salt: 0.2 g

> **Emulsifier:** Rapeseed Lecithin, Peanut Paste

Extract: Green Tea Extract

### **Others:**

Flavoured Cocoa Butter Coating with Rice (13%): (Cocoa Butter, Rice Powder (Rice Syrup, Rice Starch, Rice Flour)

### **Plant Protein blend:**

(Isolates from pea protein, Soya Protein Nuggets (Soya Protein Isolate, Cocoa, Tapioca Starch), Isolates from soya protein)