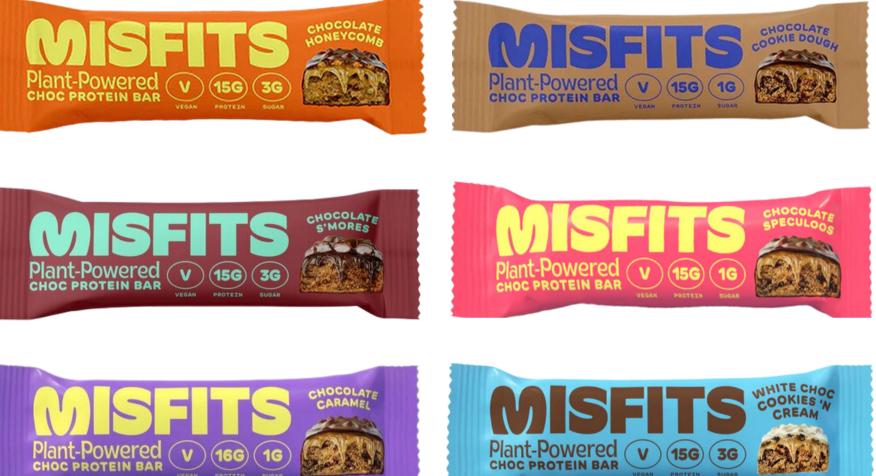

# **NUMBER OF FLAVOURS**

There Are 14 Flavours

- 1) Protein bar Honeycomb
- 2) Cookie Dough Chocolate
- 3) Protein bar Choco S'mores
- 4) Protein Speculoos
- 5) Chocolate Caramel
- 6) White Choc Cookies N'Cream
- 7) White Coco Caramel

# **NUMBER OF FLAVOURS**

There Are 14 Flavours

- 8) White Choc Birthday Cake
- 9) Dark Choc Brownie
- 10) Chocolate PB&J
- 11) White Choc Salted Peanut
- 12) Chocolate Hazelnut
- 13) White Choc Strawberries and Cream
- 14) Chocolate Banoffee

### Chocolate honeycomb: Crunchy vegan honeycomb pieces form an exciting addition to the soft and chewy base, topped with golden caramel consisting of sweet and syrup flavours wrapped by creamy vegan chocolate. Allergen: Soya and Peanut, nuts, sesame seeds, and sulphites may also be present. Humectant: Plant-Powered V (15G) Vegetable Glycerine, Peanut Paste Fibre Source: Chicory Root Fibre, Beet Fibre, Sweetener:

#### Chocolate Cookie Dough:

Velvety vegan milk chocolate envelops high-protein cocoa crispies flavoured with smooth caramel and sweet cookie dough.

Nutritional information per serve: Energy: 429kcal Fat: 22..9g Carbohydrate: 14.3g Sugar: 2.1g Protein: 33.4g Fibre:21..9g Salt:0.5g

#### **Chocolate S'Mores:**

Possibly our most requested flavour of all time. We've gone and made our most indulgent protein bar yet. A biscuity base, with our gooiest chocolate caramel ever and a sprinkle of vegan mini marshmallows (!!). A

#### **Chocolates Speculoos:**

Nutritional information per serve:

Isolates from soya protein)

#### White Choc Cookies 'N Cream:

This classic combo can't go wrong. Expect a caramel layer, cookie crumble pieces and velvety white chocolate.

Nutritional information per serve: Energy: 408kcal Fat: 19.3g Carbohydrate: 12g Sugar: 6.2g Protein: 33.5.g Fibre: 17.9g Salt:0.5g **Emulsifier:** Sunflower Lecithin Extract: Green Tea Extract **Others:** Rice Powder (Rice Syrup, Rice Starch, Rice Flour) **Bulking Agent:** 