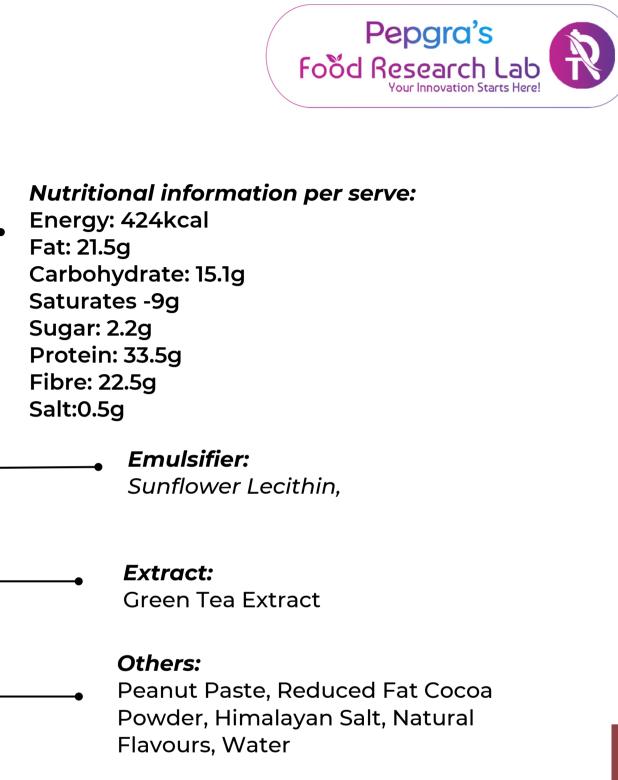

#### Chocolate Cookie Dough:

Velvety vegan milk chocolate envelops high-protein cocoa crispies flavoured with smooth caramel and sweet cookie dough.

Nutritional information per serve: Energy: 429kcal Fat: 22..9g Carbohydrate: 14.3g Sugar: 2.1g Protein: 33.4g Fibre:21..9g Salt:0.5g