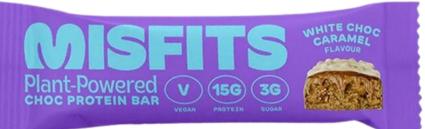

#### White Choc Caramel:

Nutritional information per serve: Energy: 189 kcal Fat: 9.3 g Carbohydrate: 6.7 g Sugar: 2.8 g Protein: 15.0 g Fibre: 10.0 g Salt: 0.2 g

> **Emulsifier:** Rapeseed Lecithin, Peanut Paste