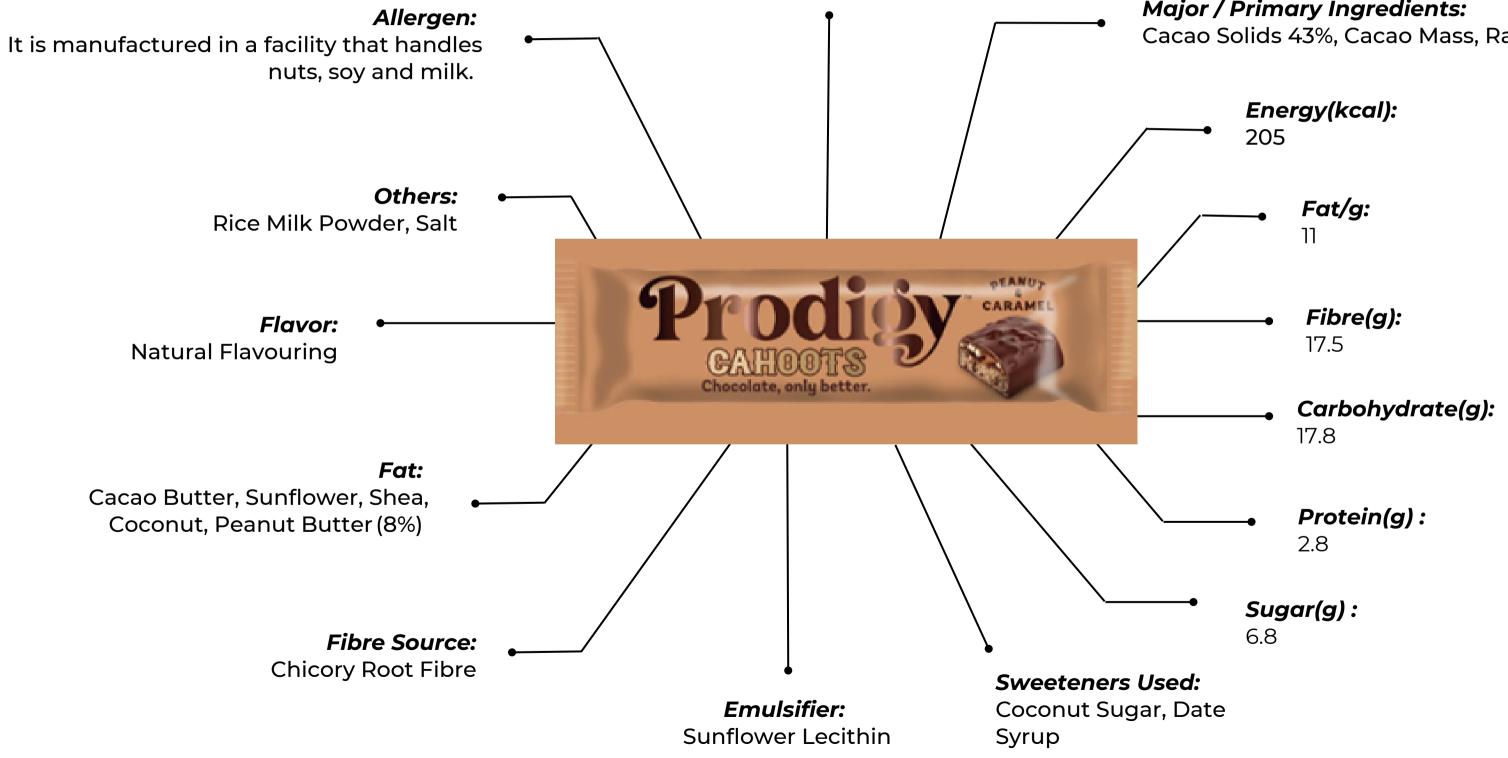

## Major / Primary Ingredients:

Cacao Solids 39%, Cacao Mass, Whole Roasted

Buttery roasted peanuts are wrapped in our signature caramel for a deliciously gooey, crunchy combination that combines sweet and salty. Smooth cacao chocolate brings depth and balance

### Major / Primary Ingredients:

Cacao Solids 60%, Cacao Butter, Cacao Mass, Coconut Sugar, Chicory Root Fibre, Cacao Powder, Rice Syrup, Raw Lucuma, Sea Salt (0.4%)

Chocolate (70%) Caramel (30%) (Vegetable oils and fats (Sunflower, Shea, Coconut), Chicory Root fibre, Coconut sugar, Rice milk powder, Salt, Emulsifier: Sunflower lecithin,