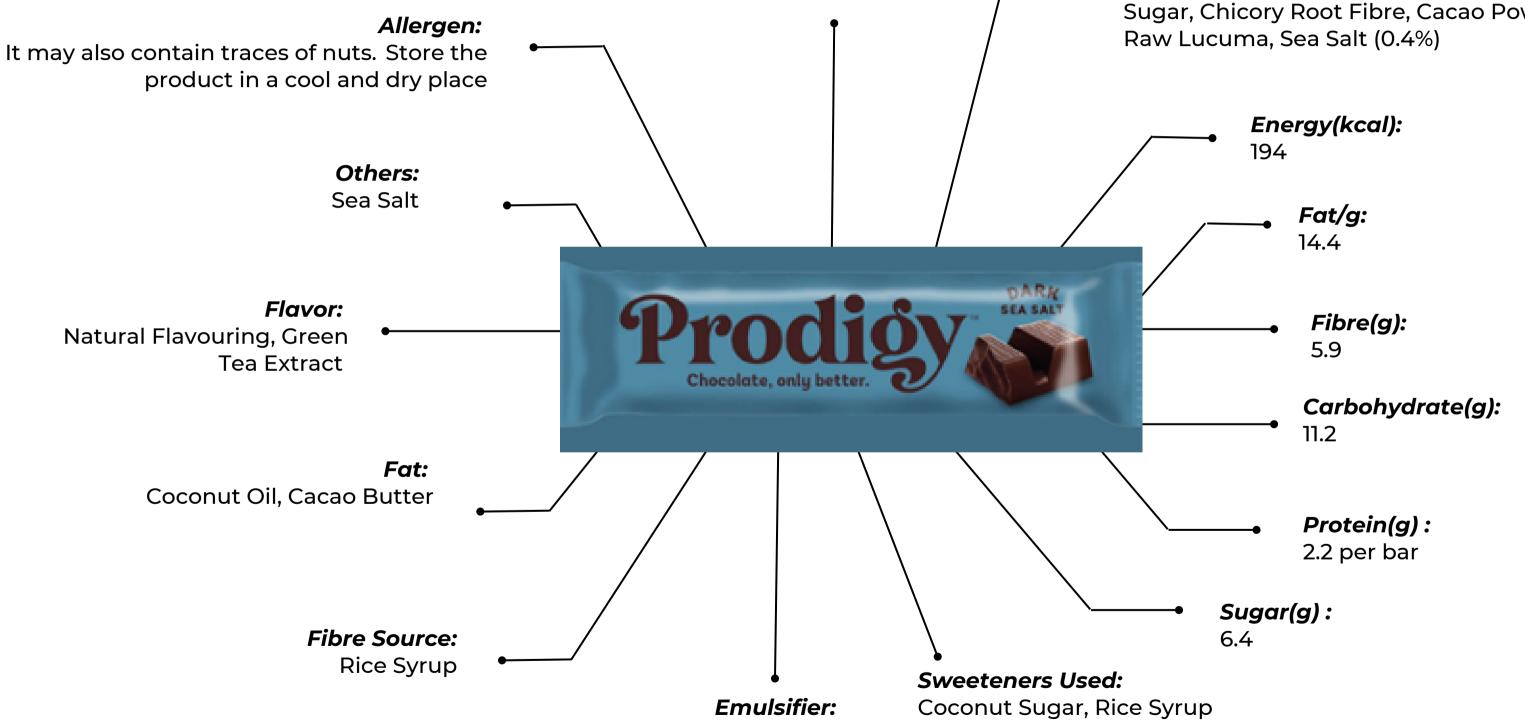

## Major / Primary Ingredients:

Cacao Solids 47%, Desiccated Coconut (20%), chocolate (20%) (Cocoa Butter, Rice Syrup, Cocoa Liquor, Chicory Root Fibre, Coconut Sugar, Emulsifier: Sunflower Lecithin)

Rich and heady Peruvian cacao chocolate with just a hint of fine sea salt, this is a luxurious bar with a bite

### Major / Primary Ingredients:

Cacao Solids 60%, Cacao Butter, Cacao Mass, Coconut Sugar, Chicory Root Fibre, Cacao Powder, Rice Syrup, Raw Lucuma, Sea Salt (0.4%)

Chocolate (70%) Caramel (30%) (Vegetable oils and fats (Sunflower, Shea, Coconut), Chicory Root fibre, Coconut sugar, Rice milk powder, Salt, Emulsifier: Sunflower lecithin,