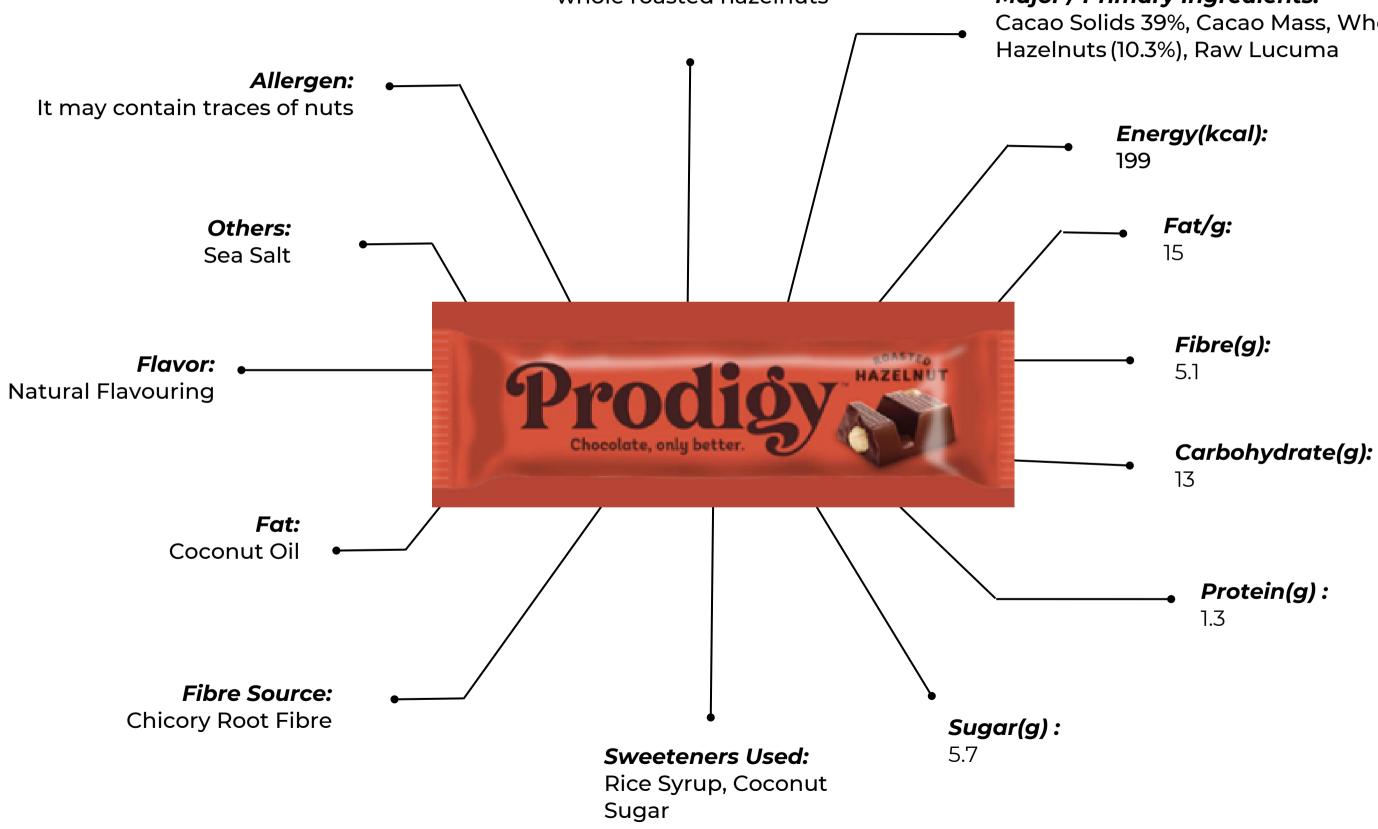

### Major / Primary Ingredients:

Cacao Solids 43%, Cacao Mass, Raw Lucuma

Rich cacao chocolate embeds crunchy whole roasted hazelnuts

## Major / Primary Ingredients:

Cacao Solids 39%, Cacao Mass, Whole Roasted

Buttery roasted peanuts are wrapped in our signature caramel for a deliciously gooey, crunchy combination that combines sweet and salty. Smooth cacao chocolate brings depth and balance