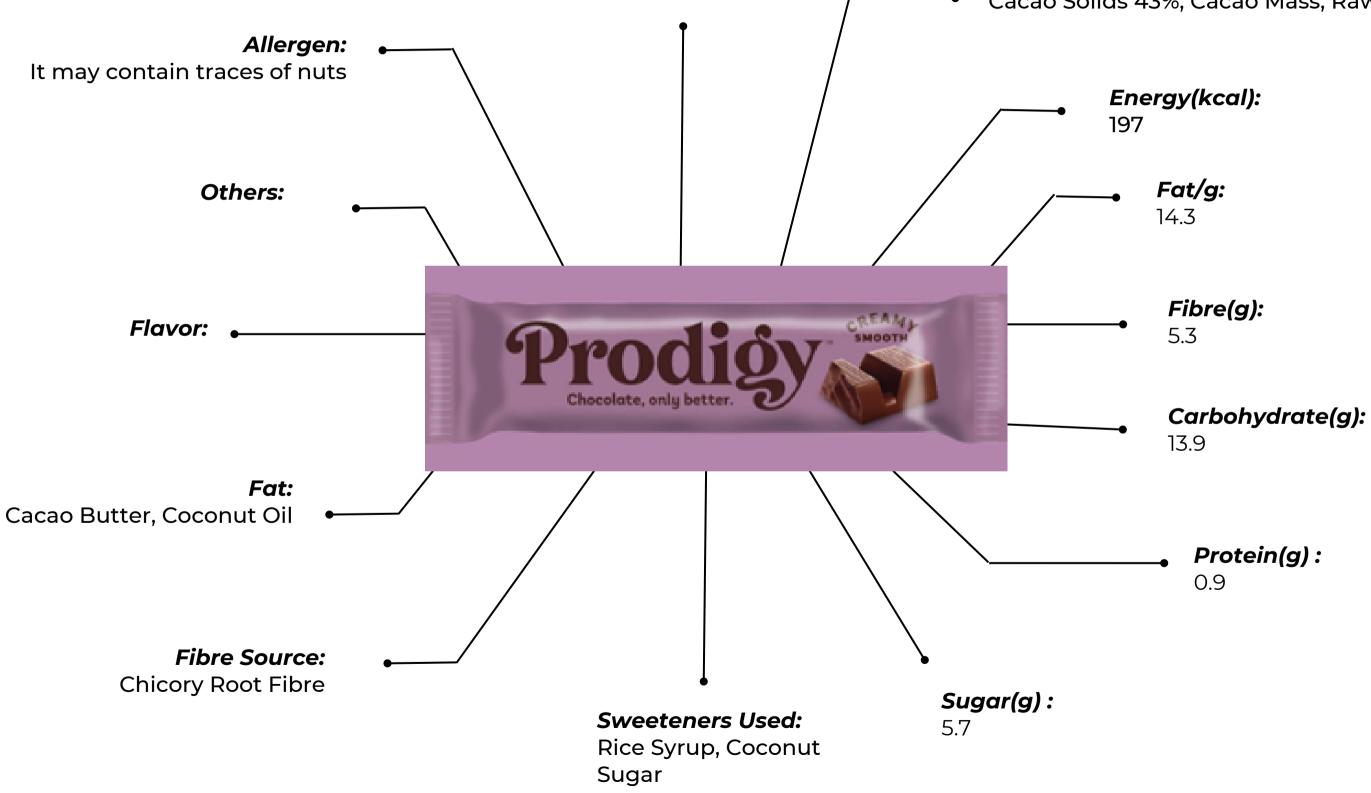

### Major / Primary Ingredients:

Cacao Solids 43%, Cacao Mass, Raw Lucuma

Smooth cacao chocolate forms a cocoon for desiccated Coconut for a rich blend, bringing out a sweet taste of the tropics