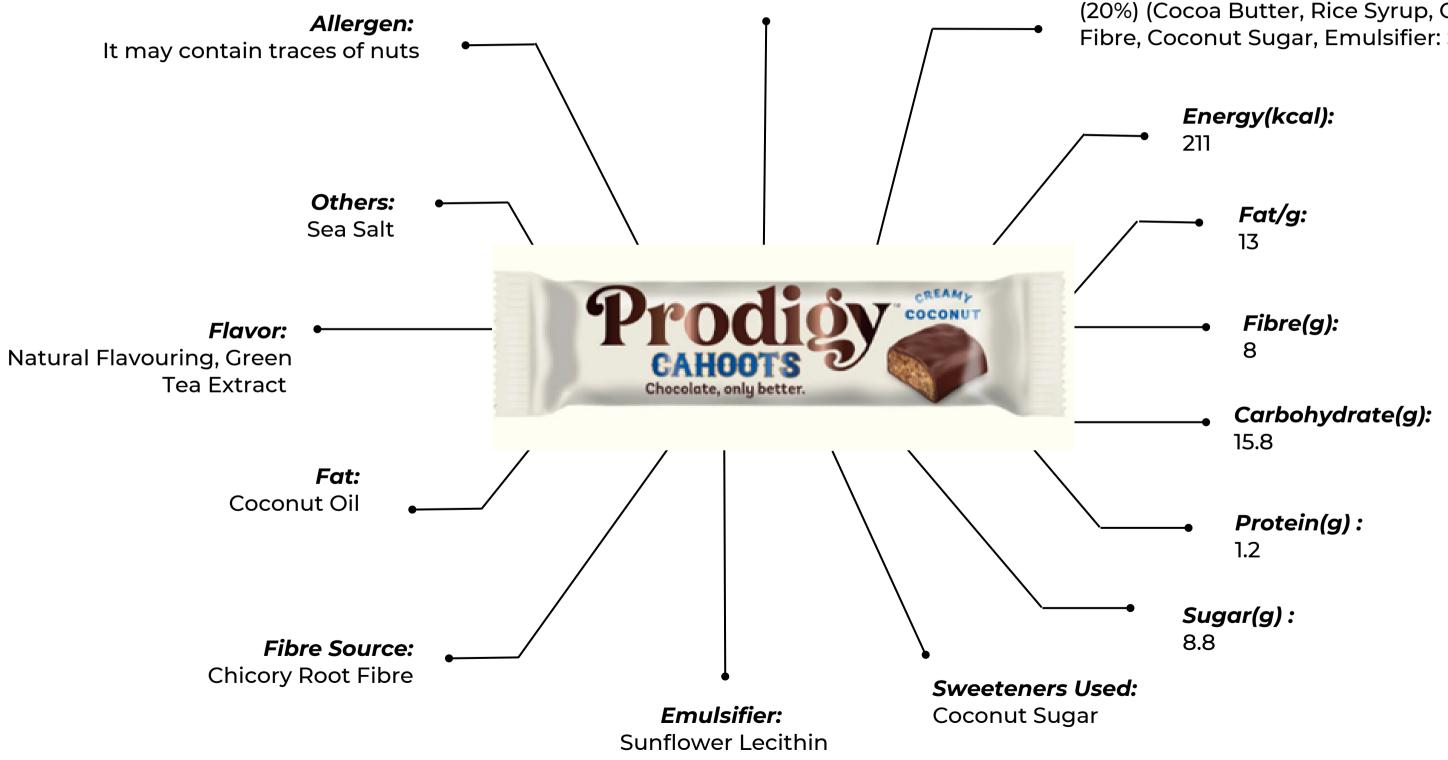

### Major / Primary Ingredients:

Cacao Solids 43%, Cacao Mass, Raw Lucuma

Smooth cacao chocolate forms a cocoon for desiccated Coconut for a rich blend, bringing out a sweet taste of the tropics

## Major / Primary Ingredients:

Cacao Solids 47%, Desiccated Coconut (20%), chocolate (20%) (Cocoa Butter, Rice Syrup, Cocoa Liquor, Chicory Root Fibre, Coconut Sugar, Emulsifier: Sunflower Lecithin)

Rich and heady Peruvian cacao chocolate with just a hint of fine sea salt, this is a luxurious bar with a bite