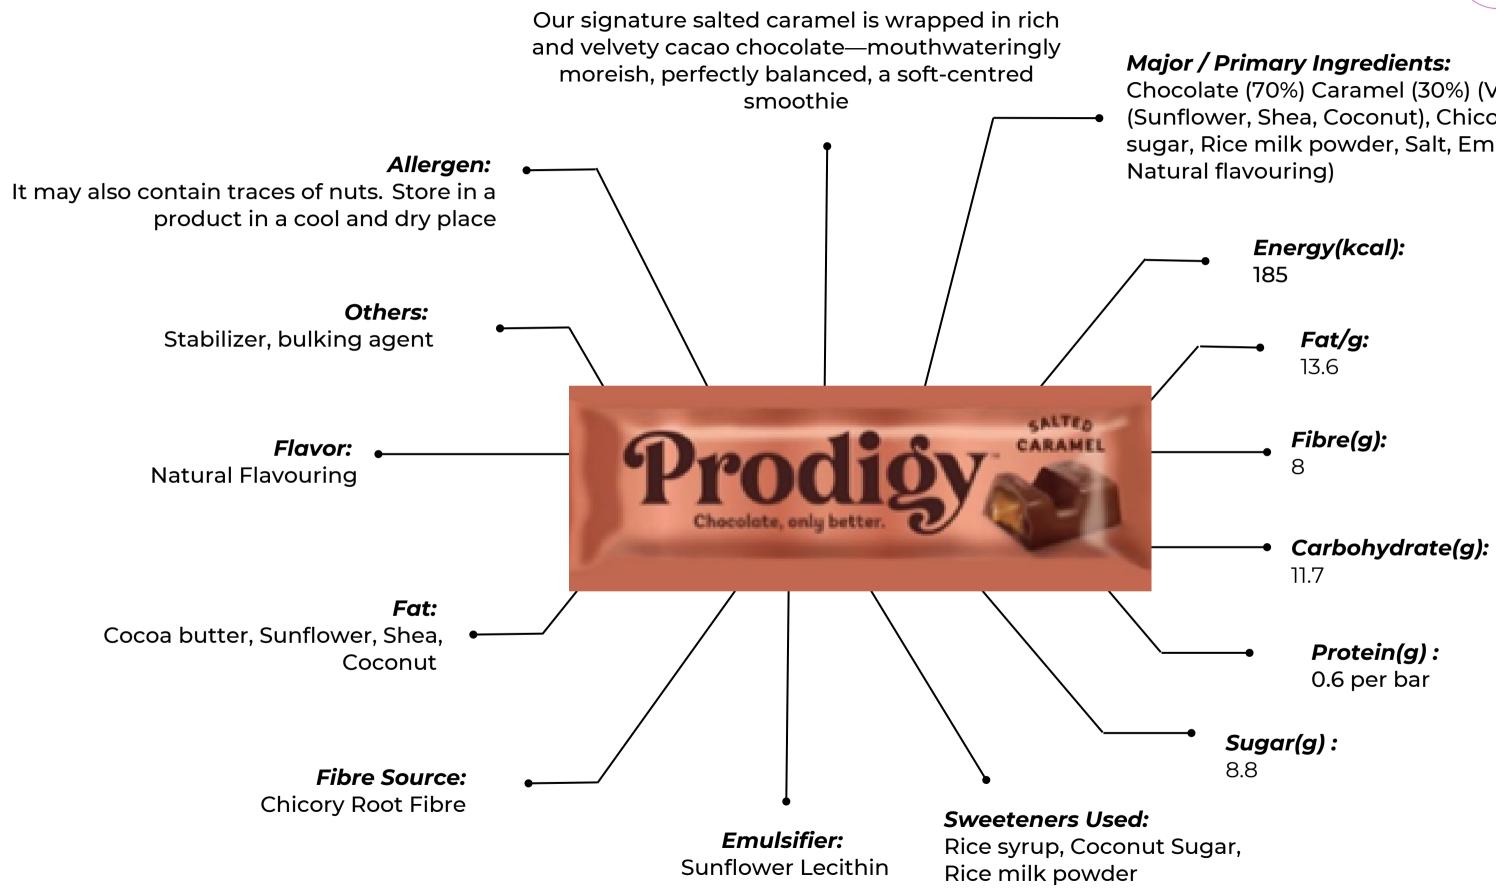

### Major / Primary Ingredients:

Cacao Solids 60%, Cacao Butter, Cacao Mass, Coconut Sugar, Chicory Root Fibre, Cacao Powder, Rice Syrup, Raw Lucuma, Sea Salt (0.4%)

Chocolate (70%) Caramel (30%) (Vegetable oils and fats (Sunflower, Shea, Coconut), Chicory Root fibre, Coconut sugar, Rice milk powder, Salt, Emulsifier: Sunflower lecithin,