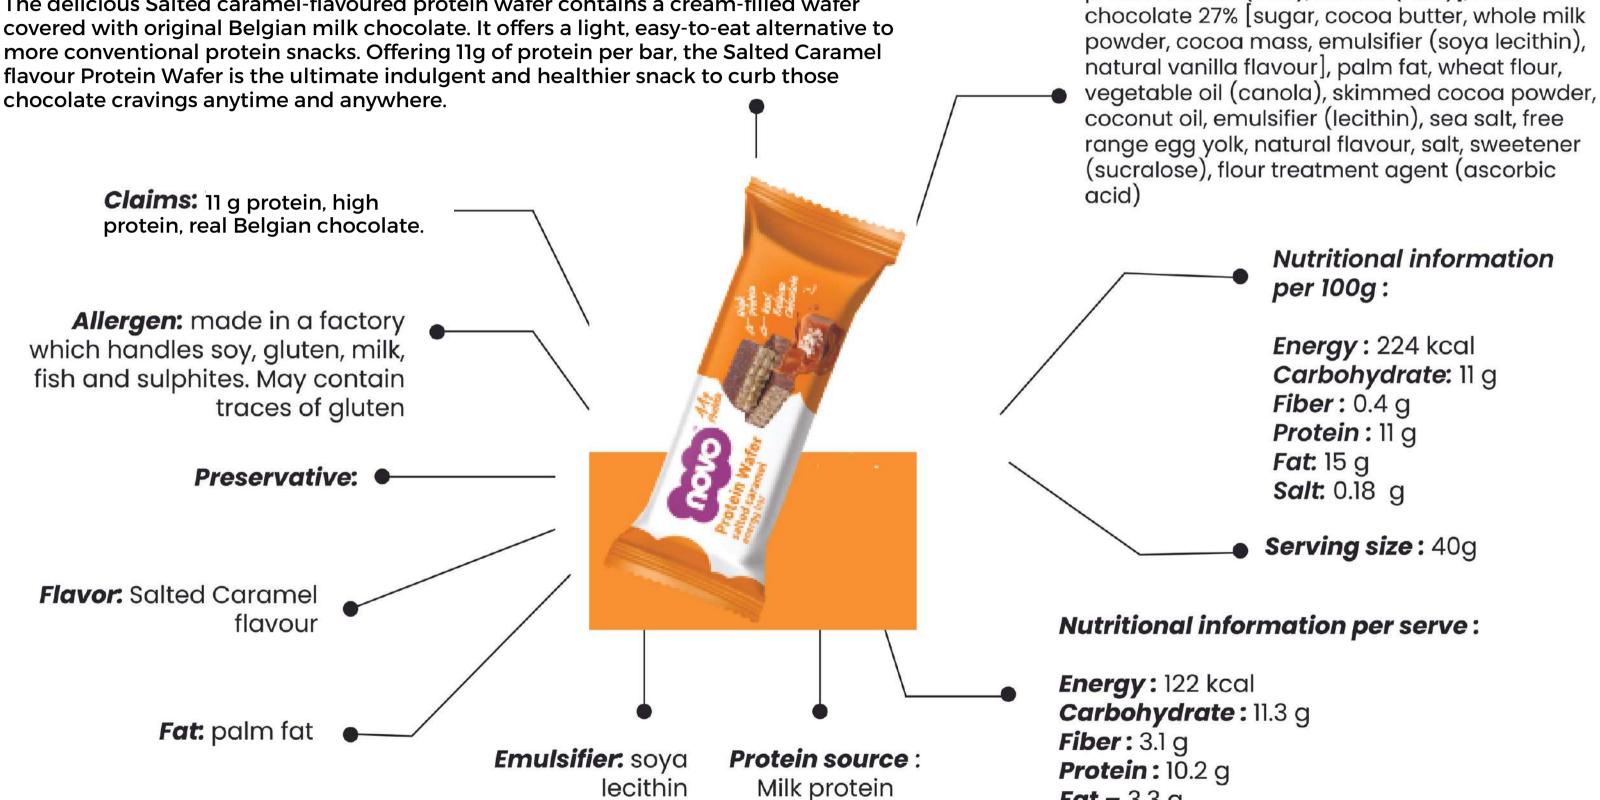

#### Protein bars - Salted Caramel flavour Protein Wafer

The delicious Salted caramel-flavoured protein wafer contains a cream-filled wafer covered with original Belgian milk chocolate. It offers a light, easy-to-eat alternative to more conventional protein snacks. Offering 11g of protein per bar, the Salted Caramel flavour Protein Wafer is the ultimate indulgent and healthier snack to curb those

Major/ primary Ingredients: Milk Protein 30%
[Whey Protein Isolate (Milk), Casein (Milk)], Milk
Chocolate 27% [Sugar, Cocoa Butter, Whole Milk
Powder, Cocoa Mass, Emulsifier (Soya Lecithin),
Natural Vanilla Flavour], Palm Fat, Wheat Flour,
Vegetable Oil (Canola), Skimmed Cocoa
Powder, Emulsifiers (Soya Lecithin, Lecithin),
Coconut Oil, Free Range Egg Yolk, Salt, Flavour,
Sweetener (Sucralose), Flour Treatment Agent
(Ascorbic Acid)

Nutritional information per 100g:

Energy: 216 kcal Carbohydrate: 11 g

Fiber: 0.7 g Protein: 12 g

**Fat:** 14 g **Salt:** 0.11 g

Serving size: 40g

Sweetener: sucralose