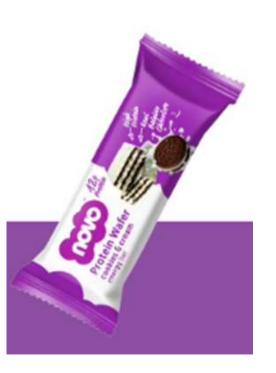

#### Protein bars - cookies and cream

Real Belgian white chocolate coats the delicious cream-filled crispy wafer in the Cookies & Cream flavour Protein Wafer. It provides a lighter and more convenient protein snack than traditional options. The Cookie & Cream flavour Protein Wafer offers 12g of protein per bar and is a healthier snack option that helps to address

Powder, Emulsier (Soya Lecithin), Natural Vanilla Flavour, Palm Fat, Wheat Flour, Wheat Starch, chocolate cravings anytime, anywhere. Vegetable Oil (Canola), Emulsiers (Soya Lecithin, Lecithin), Skimmed Cocoa Powder, Vegetable Fiber, Free Range Egg Yolk, Natural Flavour, Coconut Oil, Salt, Stabiliser (Guar Gum), Claims: 12 g protein, high Sweetener (Sucralose), Flour Treatment Agent protein, real Belgian (Ascorbic Acid) chocolate Allergen: made in a factory **Nutritional information** which handles soy, gluten, milk, per 100g: fish and sulphites. May contain traces of gluten Energy: 217 kcal Carbohydrate: 11 g Stabilizer: **Fiber:** 0.1 g Protein: 12 g *Fat*: 14 g Flavor: cookies and Salt: 0.16 g cream **Preservative:** Serving size: 40g Fat: palm fat **Sweetener:** sucralose Emulsifier: soya Protein source: