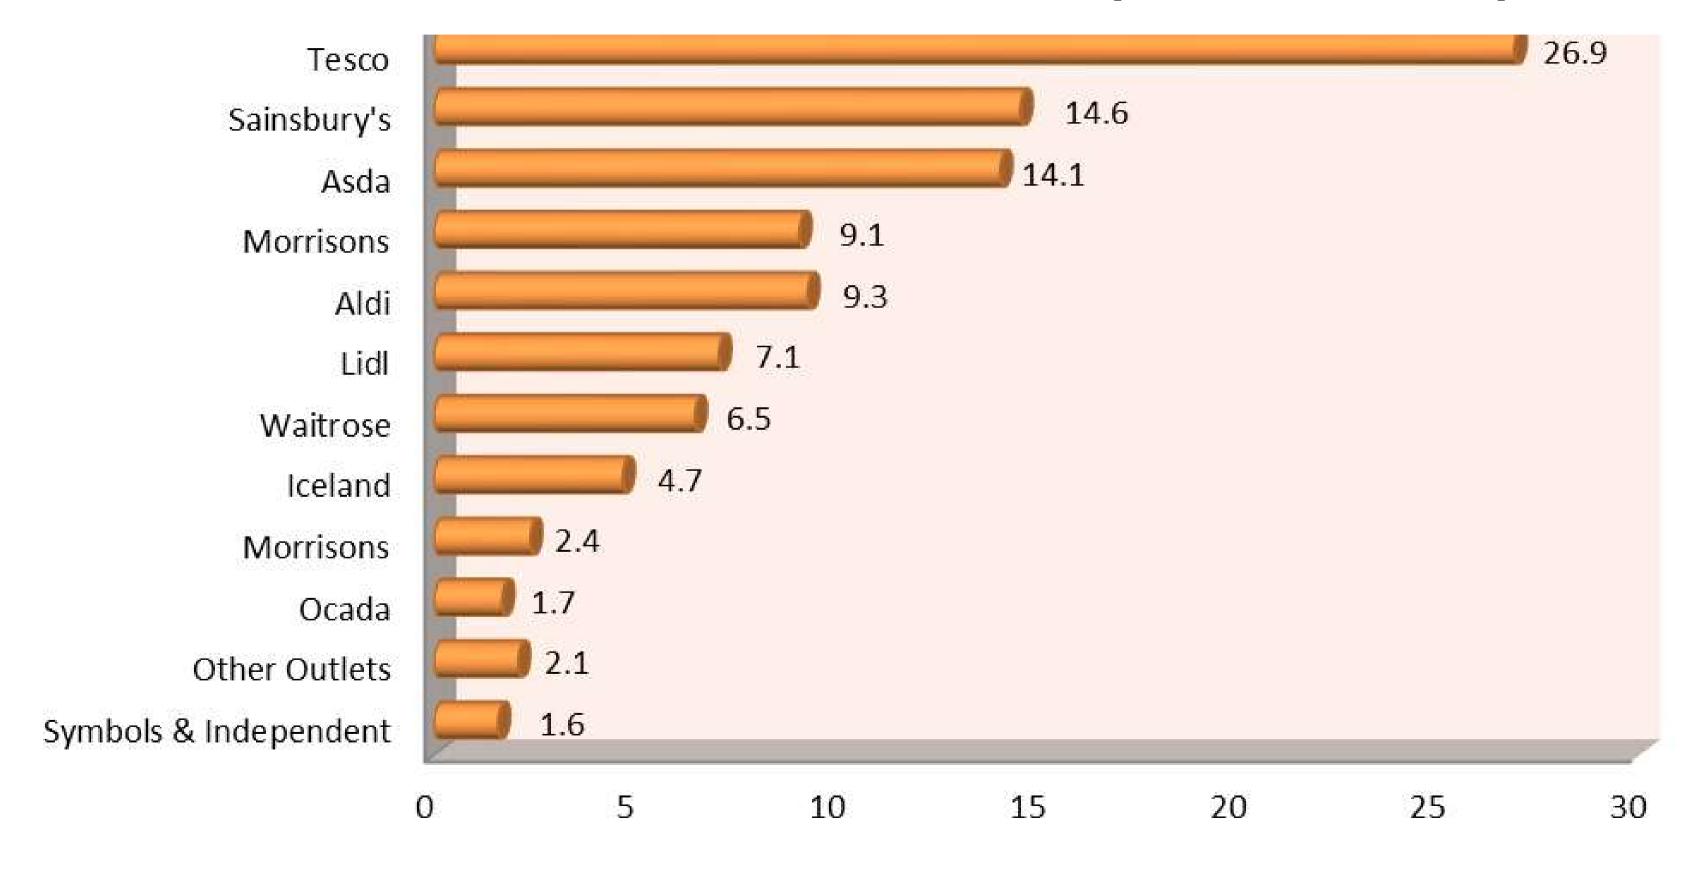

# BACKGROUND

Tesco's UK supermarket 2022 share was recorded at 27.3% in the last month. Tesco is the first largest supermarket chain in UK.

## MARKET SHARE, MAY 2022

SOURCE: KANTAR, 2022

## **GREAT BRITAIN**

## **GROCERY MARKET SHARE (12 WEEKS ENDING)**

# **Brand Observed**