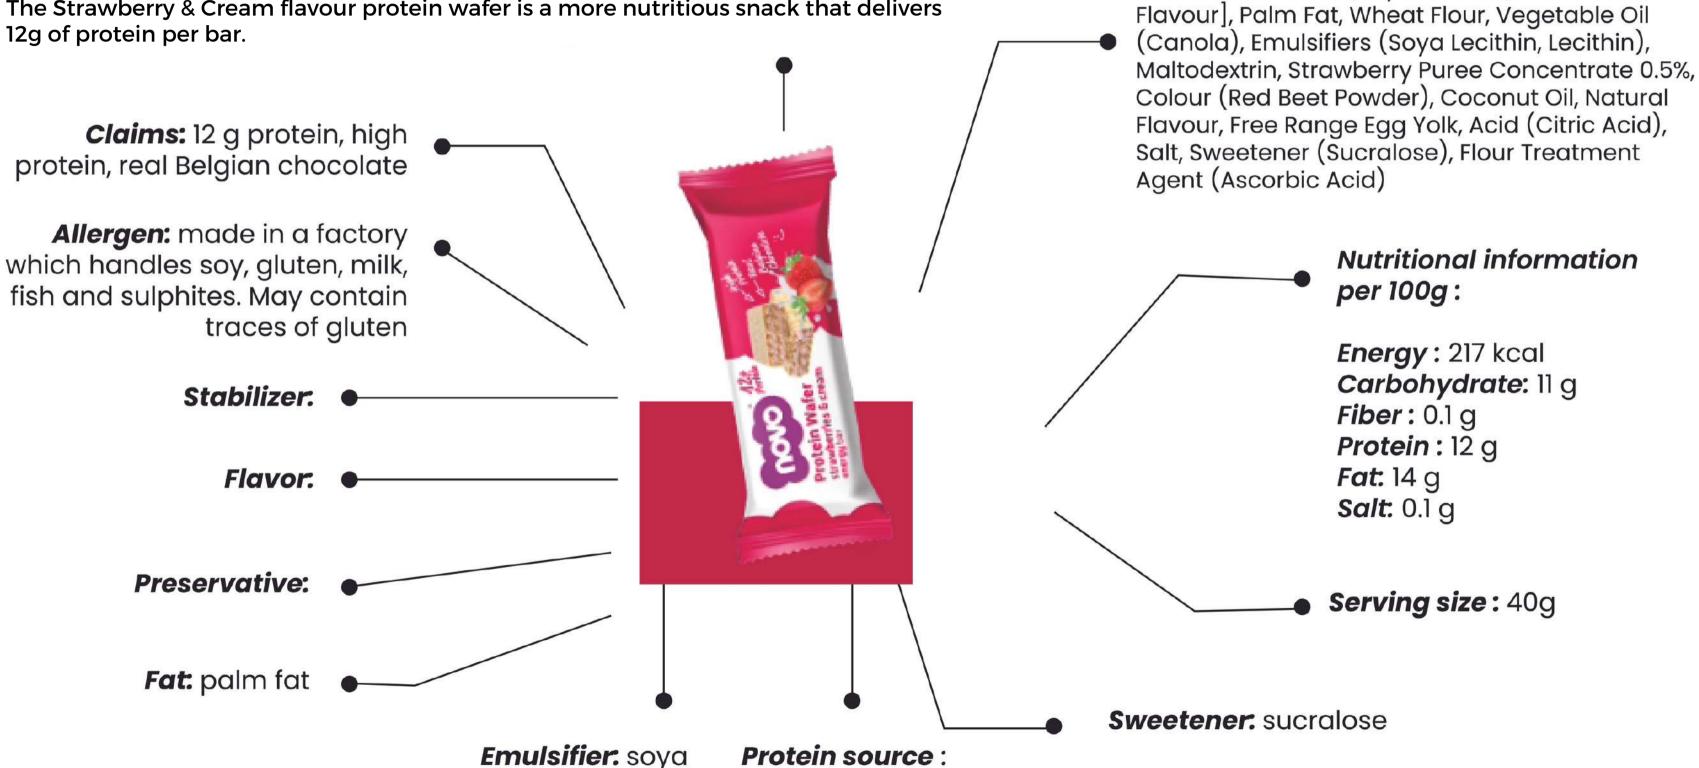

#### Protein bars - strawberries and cream

A hint of Strawberry gives flavour to the Belgian white chocolate that covers the delicious cream-filled crispy wafer in the Strawberry and cream flavour protein wafer. It offers a light, easy-to-eat alternative to more conventional protein snacks. The Strawberry & Cream flavour protein wafer is a more nutritious snack that delivers 12g of protein per bar.

Milk protein

lecithin

Major/primary Ingredients: Milk Protein 30%

[Whey Protein Isolate (Milk), Casein (Milk)], White

Chocolate 27% [Sugar, Cocoa Butter, Whole Milk