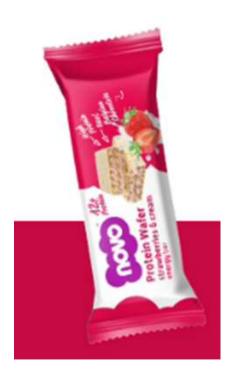

#### Protein bars - strawberries and cream

A hint of Strawberry gives flavour to the Belgian white chocolate that covers the delicious cream-filled crispy wafer in the Strawberry and cream flavour protein wafer. It offers a light, easy-to-eat alternative to more conventional protein snacks. The Strawberry & Cream flavour protein wafer is a more nutritious snack that delivers 12g of protein per bar.

Milk protein

lecithin

Major/primary Ingredients: Milk Protein 30%

[Whey Protein Isolate (Milk), Casein (Milk)], White

Chocolate 27% [Sugar, Cocoa Butter, Whole Milk