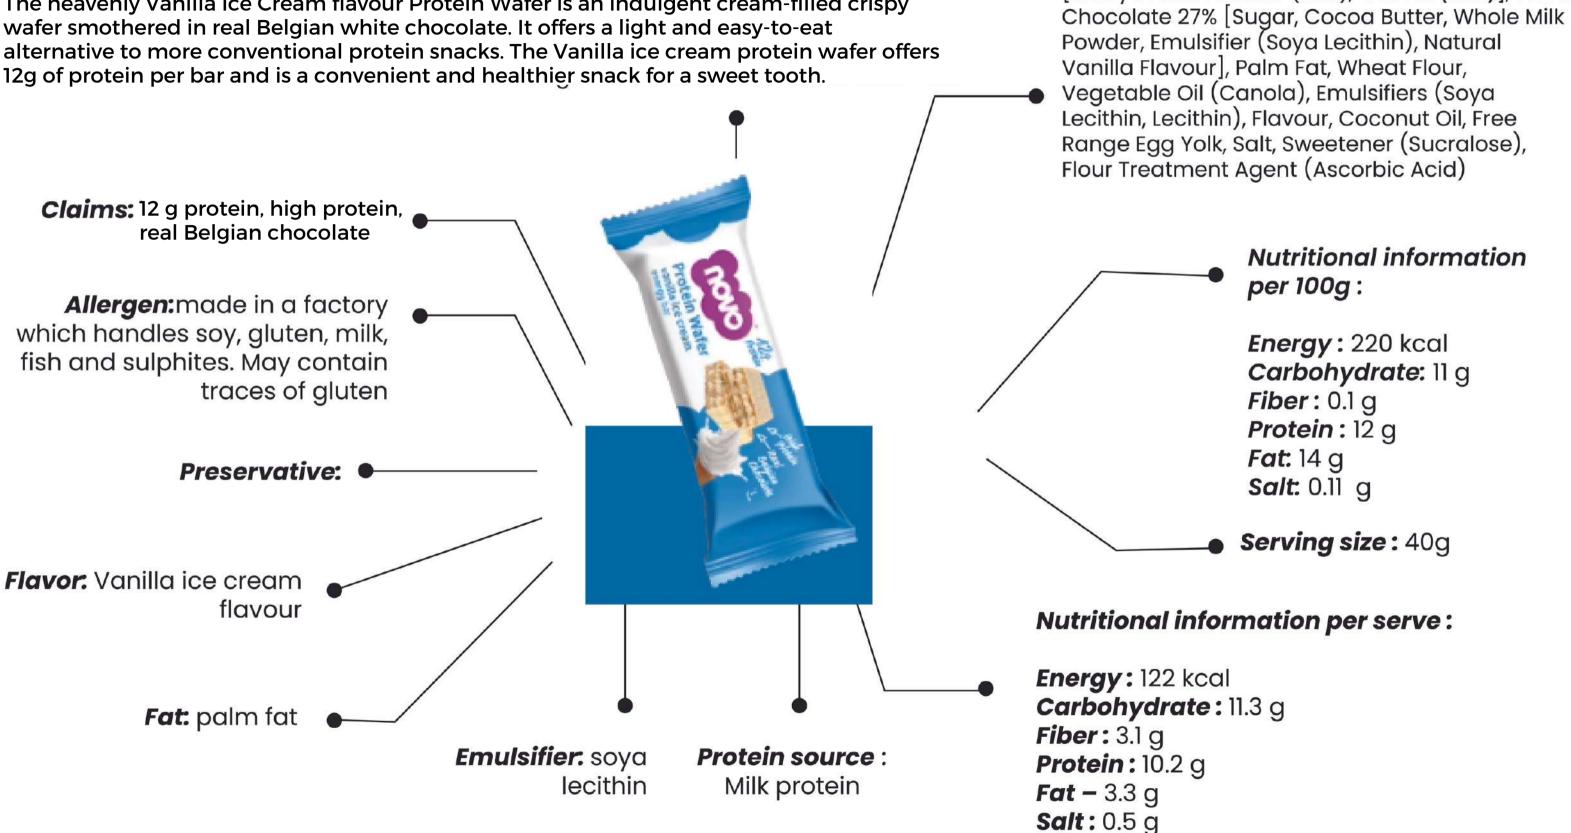

**Fat -** 3.3 g Salt: 0.5 g

Major/ primary Ingredients: Milk Protein 31%

[Whey Protein Isolate (Milk), Casein (Milk)], White

#### Protein bars - Vanilla Ice Cream Flavour

The heavenly Vanilla Ice Cream flavour Protein Wafer is an indulgent cream-filled crispy wafer smothered in real Belgian white chocolate. It offers a light and easy-to-eat alternative to more conventional protein snacks. The Vanilla ice cream protein wafer offers 12g of protein per bar and is a convenient and healthier snack for a sweet tooth.