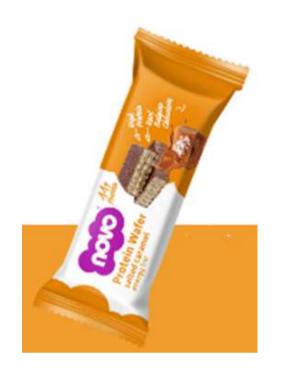

#### Protein bars - Salted Caramel flavour Protein Wafer

The delicious Salted caramel-flavoured protein wafer contains a cream-filled wafer covered with original Belgian milk chocolate. It offers a light, easy-to-eat alternative to more conventional protein snacks. Offering 11g of protein per bar, the Salted Caramel flavour Protein Wafer is the ultimate indulgent and healthier snack to curb those

**Fat -** 3.3 g Salt: 0.5 g

Major/ primary Ingredients: Milk Protein 31%

[Whey Protein Isolate (Milk), Casein (Milk)], White