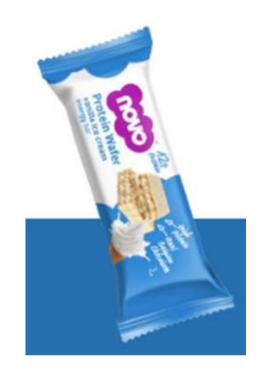

#### Protein bars - Vanilla Ice Cream Flavour

The heavenly Vanilla Ice Cream flavour Protein Wafer is an indulgent cream-filled crispy wafer smothered in real Belgian white chocolate. It offers a light and easy-to-eat alternative to more conventional protein snacks. The Vanilla ice cream protein wafer offers 12g of protein per bar and is a convenient and healthier snack for a sweet tooth.