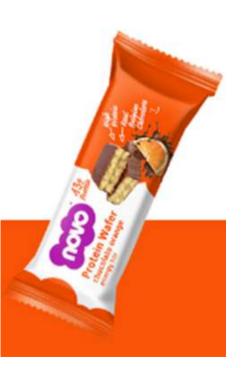

### Protein bars - chocolate orange

The new Chocolate Orange flavour Protein Wafer consists of an indulgent chocolate-filled crispy wafer covered in real Belgian chocolate. It offers a light, easy-to-eat alternative to conventional protein snacks. The chocolate orange flavour protein wafer is the ultimate indulgent and healthier option for controlling sweet cravings, that offer 13g of protein per bar.

Claims: 13 g protein, high protein, real Belgian chocolate

Allergen: made in a factory which handles soy, gluten, milk, fish and sulphites. May contain traces of gluten

*Flavor:* chocolate orange

Fat: palm fat

**Emulsifier:** soya lecithin

Protein source: Milk protein Major/ primary Ingredients: Milk Chocolate 27% [Sugar, Cocoa Butter, Whole Milk Powder, Cocoa Mass, Emulsifier (Soya Lecithin), Natural Vanilla Flavour], Whey Protein Isolate (Milk), Palm Fat, Wheat Flour, Vegetable Oil (Canola), Casein (Milk), Emulsifiers (Soya Lecithin, Lecithin), Flavour, Coconut Oil, Free Range Egg Yolk, Salt, Sweetener (Sucralose), Flour Treatment Agent (Ascorbic Acid)

Nutritional information per 100g:

Energy: 217 kcal Carbohydrate: 11 g

Fiber: 0.4 g Protein: 13 g Fat: 14 g Salt: 0.11 g

Serving size: 40g

Sweetener: sucralose

Major/primary Ingredients: Milk Protein 30%

[Whey Protein Isolate (Milk), Casein (Milk)], White