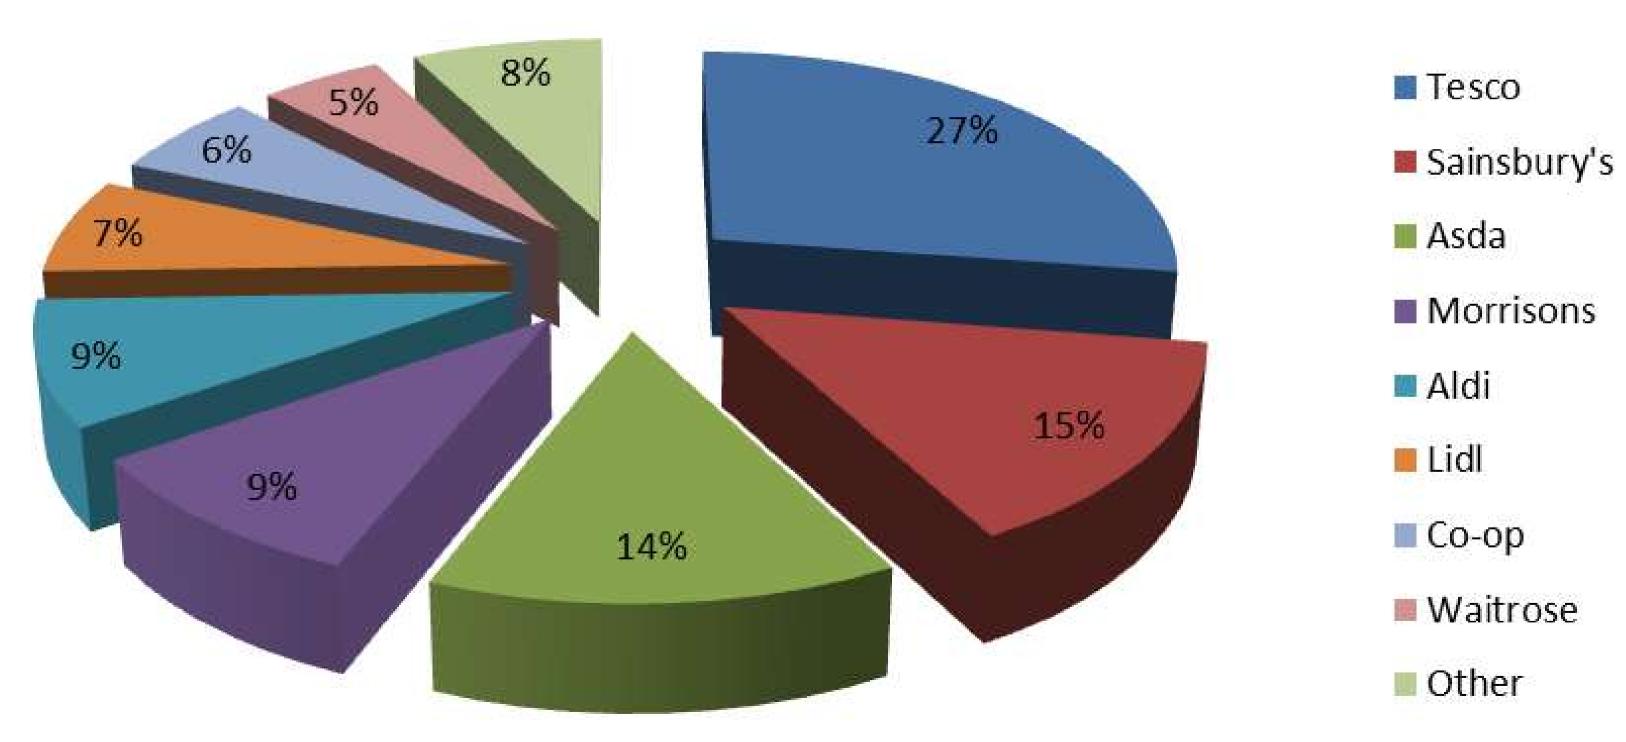

# BACKGROUND

Tesco's UK supermarket 2022 share was recorded at 27.3% in the last month. Tesco is the first largest supermarket chain in UK.

## MARKET SHARE, MAY 2022

SOURCE: KANTAR, 2022

## **GREAT BRITAIN**

## **GROCERY MARKET SHARE (12 WEEKS ENDING)**

# **Brand Observed**