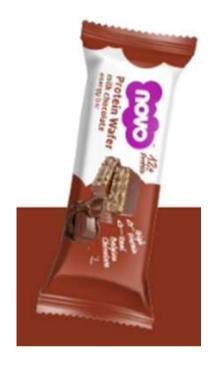

#### Protein bars - milk chocolate

Flavor: milk chocolate

Fat: palm fat

Real Belgian chocolate coats the delicious cream-filled crispy wafer in the irresistible milk chocolate-flavoured protein wafer. It offers a light and easy-to-eat alternative to more conventional protein snacks. The Milk Chocolate flavour Protein Wafer offers 12g of protein per bar and is the ultimate indulgent and healthier snack to curb those chocolate cravings anytime, anywhere.

Claims: 12 g protein, high protein, real Belgian chocolate

Allergen: made in a factory which handles soy, gluten, milk, fish and sulphites. May contain traces of gluten

**Emulsifier:** soya lecithin **Protein source**: Milk protein

Major/ primary Ingredients: Milk Protein 30%
[Whey Protein Isolate (Milk), Casein (Milk)], Milk
Chocolate 27% [Sugar, Cocoa Butter, Whole Milk
Powder, Cocoa Mass, Emulsifier (Soya Lecithin),
Natural Vanilla Flavour], Palm Fat, Wheat Flour,
Vegetable Oil (Canola), Skimmed Cocoa
Powder, Emulsifiers (Soya Lecithin, Lecithin),
Coconut Oil, Free Range Egg Yolk, Salt, Flavour,
Sweetener (Sucralose), Flour Treatment Agent
(Ascorbic Acid)

Nutritional information per 100g:

Energy: 216 kcal Carbohydrate: 11 g

Fiber: 0.7 g Protein: 12 g

**Fat:** 14 g **Salt:** 0.11 g

Serving size: 40g

Sweetener: sucralose