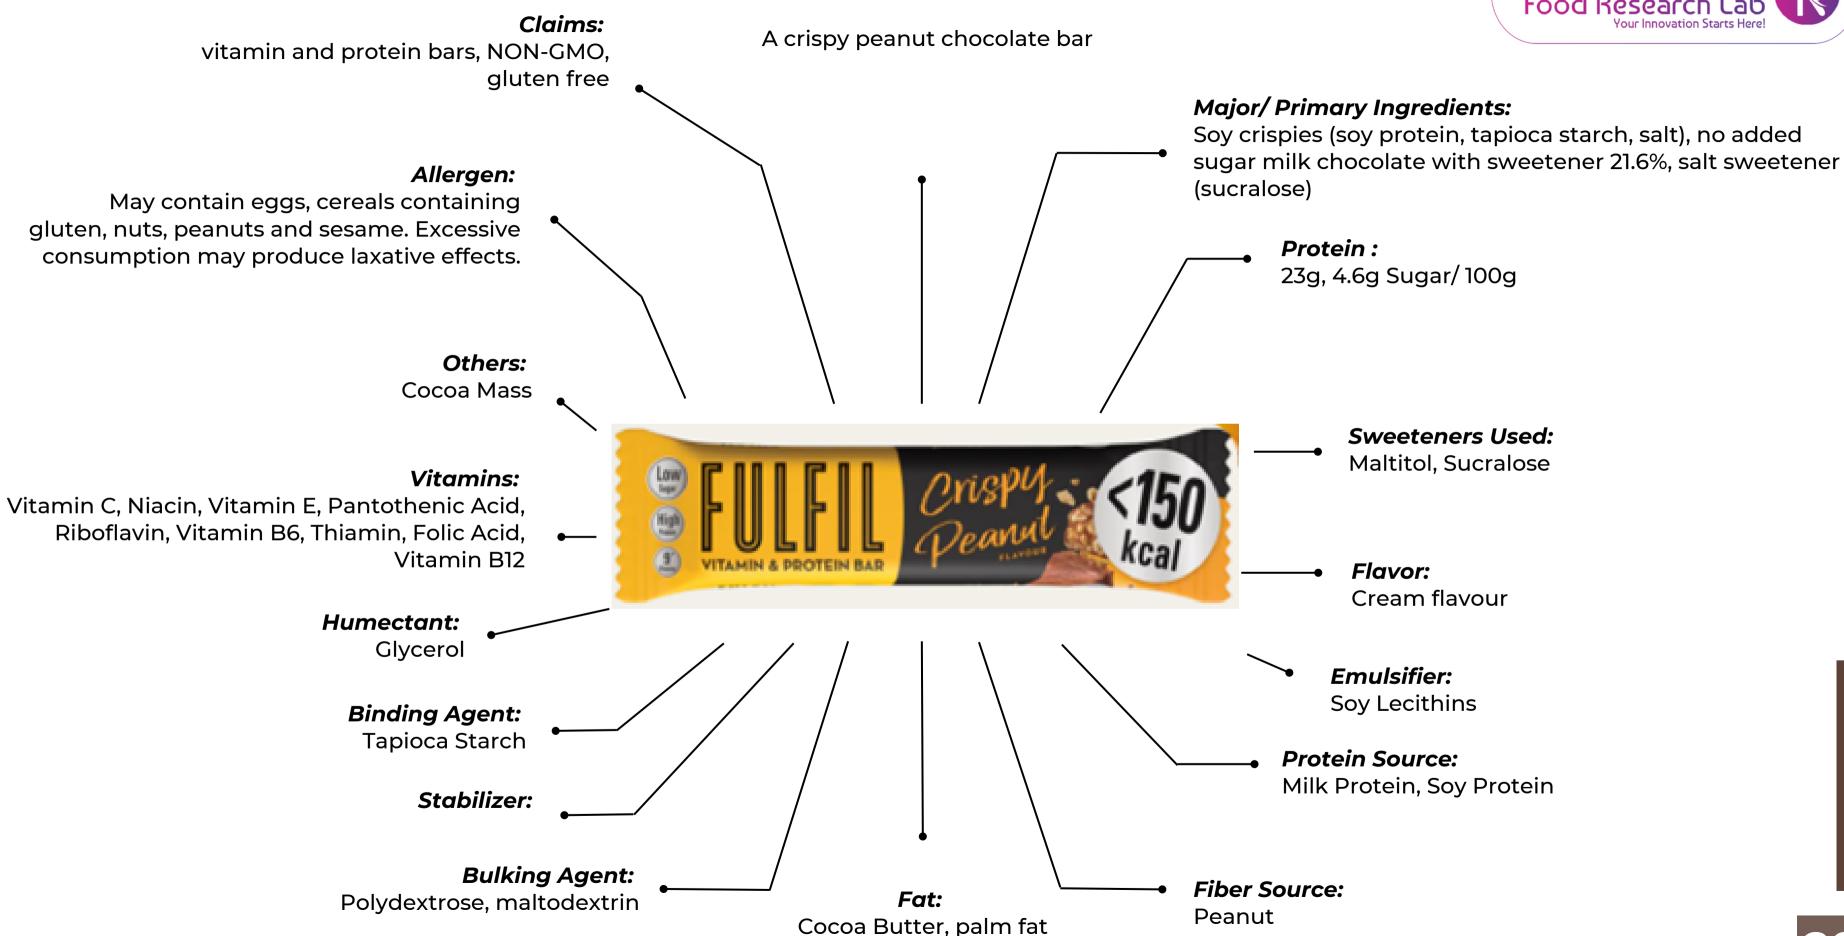

## There Are 13 Flavours

- 1. Dark Chocolate
- 2. White Chocolate Peanut And Caramel
- 3. Chocolate Salted Caramel
- 4. Chocolate Peanut And Caramel
- 5. Chocolate Caramel
- 6. Crispy Chocolate Caramel
- 7. Chocolate Caramel And Cookie Dough
- 8. Chocolate Brownie
- 9. Chocolate Hazelnut Whip
- 10. White Chocolate And Cookie Dough
- 11. Milk Chocolate And Mint
- 12. Chocolate Peanut Butter
- 13. Crispy Chocolate Peanut