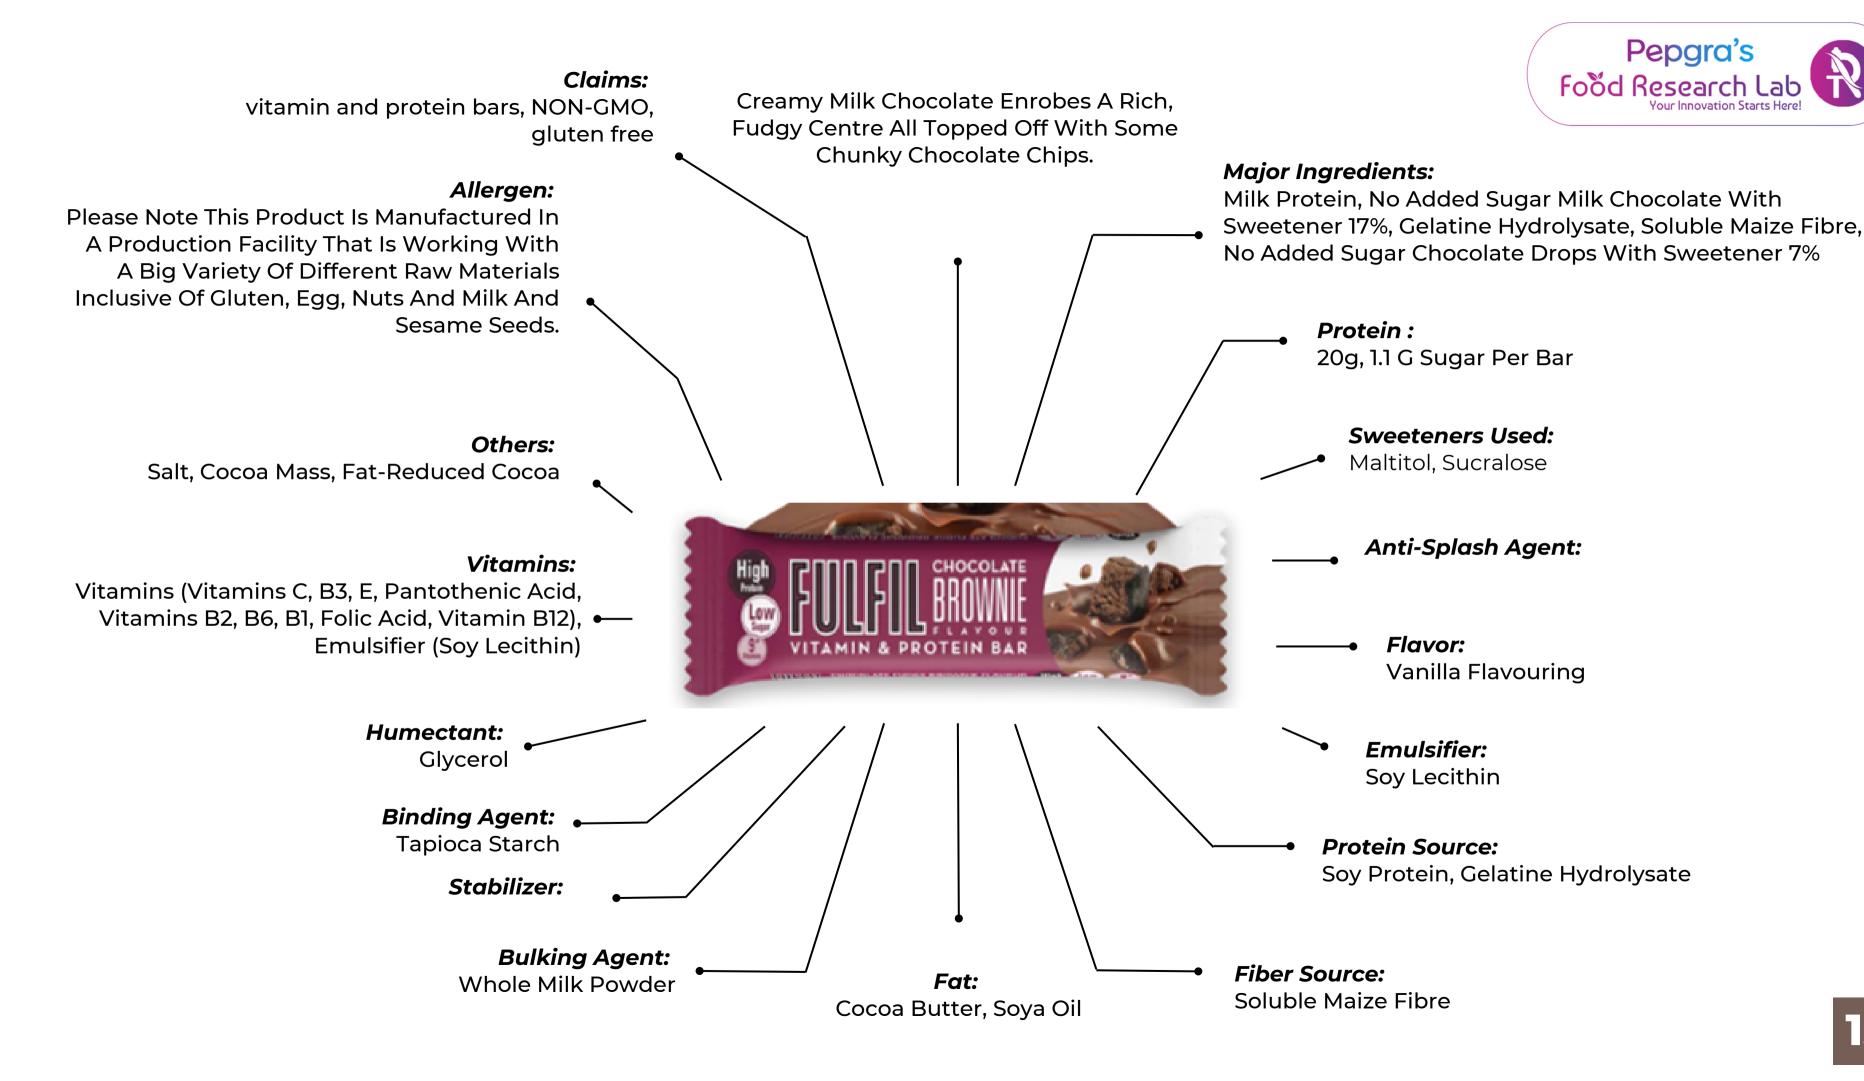

%)

## Humectant: Glycerol

Colors:

## Bulking Agent:

Whole Milk Powder

# **Fat:** Palm Fat, Milk Fat, Cocoa Butter



White Chocolate Encases A Layer Of Caramel Mixed With Crunchy Crispies Surrounding A Rich Peanut Centre

Claims:

gluten free

vitamin and protein bars, NON-GMO,

May Contain Gluten-Containing Cereals,

Caramel Flavour Layer

Eggs, Nuts And Sesame Seeds.

Vitamins C, E, B6, B12,

Flavor:

Allergen:

**Vitamins:** 

# Major Ingredients: No Added Sugar White Chocolate With Sweetener (30.9%), Milk Protein, Caramel Flavour Layer (10.9%), Collagen Hydrolysate, Soya Crispies (7.3%), Roasted Peanuts (5.5%), Sweeteners, Soluble Corn Fibre, Flavourings, Salt, Vitamins Protein: 20g, 2.1g Sugar Per Bar Sweeteners Used: Maltitol, Erythritol



Cocoa Butter, Soya Oil





































At <u>Pepgra's Food & Nutraceuticals Research Laboratory</u>, our new food product development scientists <u>formulate the protein carbs bars</u> from various healthy and nutritious raw materials. Our contract research team assists manufacturers and start up in developing the product that could meet the recommended dietary allowances guidelines, required shelf life and sensory. Our facility enables to conduct pH, acidity, water activity, texture analysis, microbial analysis, antioxidant activity, total flavonoid content, phenolic content, and sensory analysis.



# **Contact Us**



UNITED KINGDOM

+44- 161 818 4656



INDIA

+91 9566299022



**EMAIL** 

info@foodresearchlab.com



WEBSITE

www.foodresearchlab.com



# THANKYOU