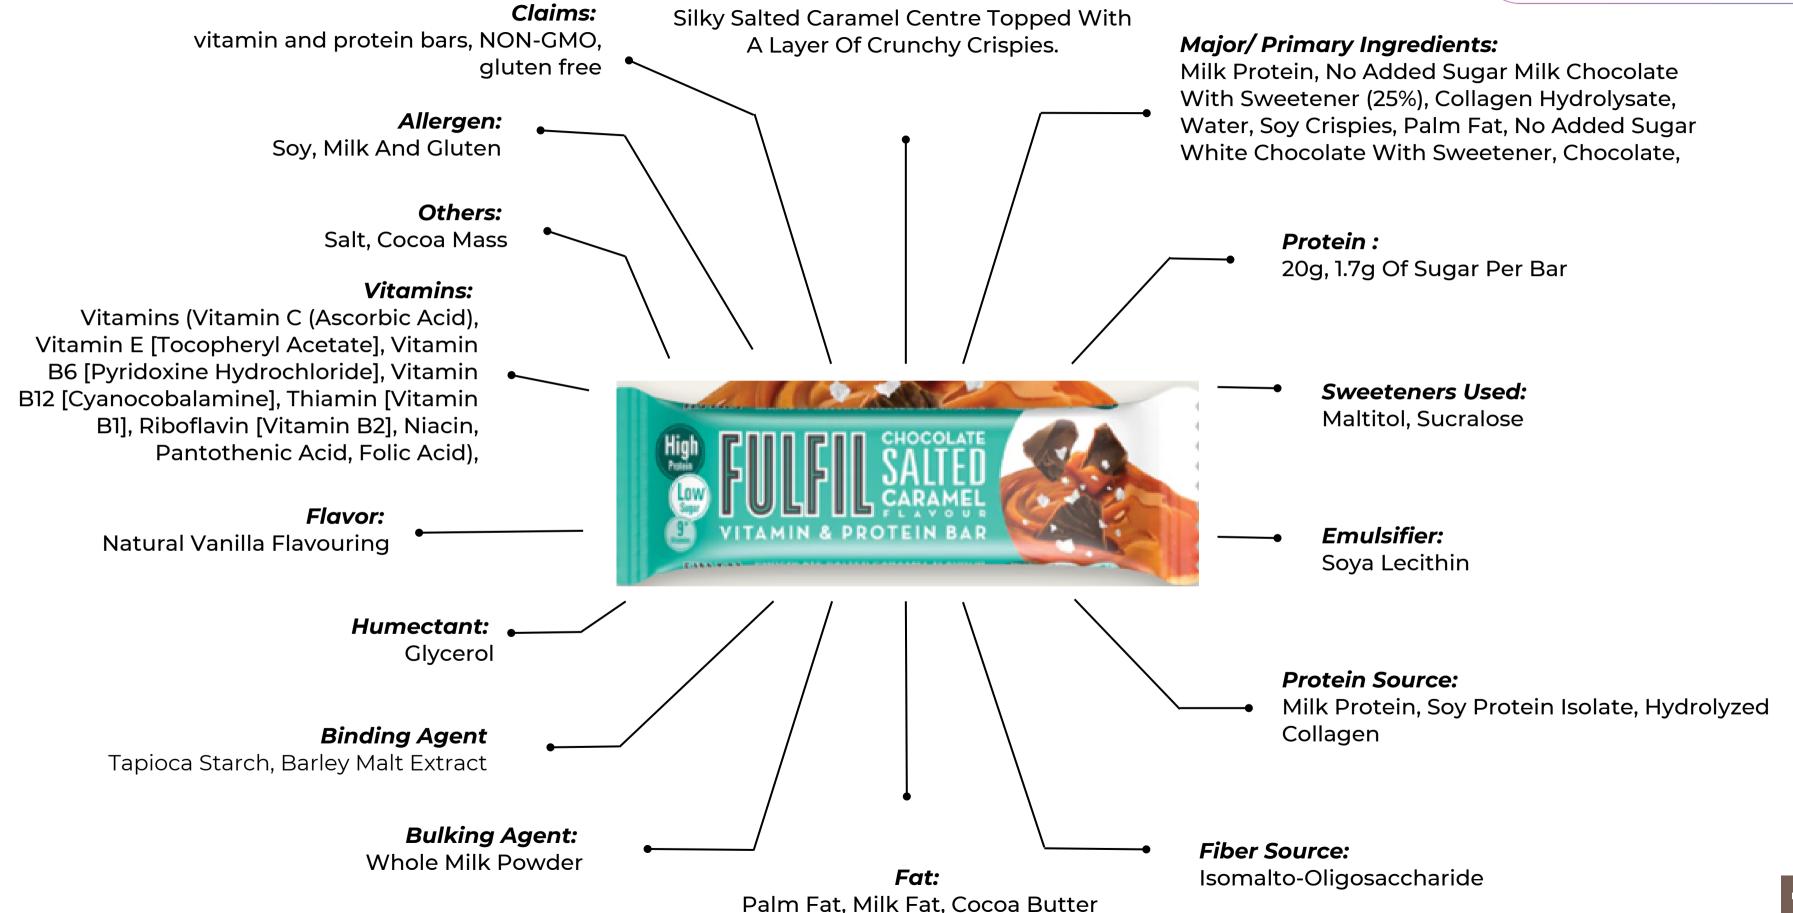

Dark Chocolate Coating Surrounds A Soft, Silky Salted Caramel Centre Topped With A Layer Of Crunchy Crispies., Soya Crispies,

## Major Ingredients:

No Added Sugar Dark Chocolate With Sweetener, Milk Protein, Humectant, Caramel Flavor Layer(10%), Soya Crisps (Soya Protein ) (7.3%), Soluble Corn Fibre, Palm Fat, Fat Reduced Cocoa, Flavourings, Salt, Vitamins

#### Protein:

20.6g, 0.6gSugar Per Bar

## Sweeteners Used:

Maltitol, Sucralose

#### Emulsifier:

Soya Lecithin

### **Protein Source:**

Milk Protein, Soya Protein, Hydrolyzed Collagen

## Fiber Source:

Soluble Corn Fibre

## Claims:

vitamin and protein bars, NON-GMO, gluten free

## Allergen:

May Contain Gluten-Containing Cereals, Eggs, Peanuts, Nuts And Sesame Seeds. Excessive Consumption May Produce Laxative Effects.

#### Vitamins:

Vitamins C, E, B6, B12, Thiamin, Riboflavin, Niacin, Pantothenic Acid, Folic Acid

#### Flavor:

Caramel Flavour Layer (10%)

## Humectant: Glycerol

Colors:

## Bulking Agent:

Whole Milk Powder

# **Fat:** Palm Fat, Milk Fat, Cocoa Butter

White Chocolate Encases A Layer Of Caramel Mixed With Crunchy Crispies Surrounding A Rich Peanut Centre

Claims:

gluten free

vitamin and protein bars, NON-GMO,

May Contain Gluten-Containing Cereals,