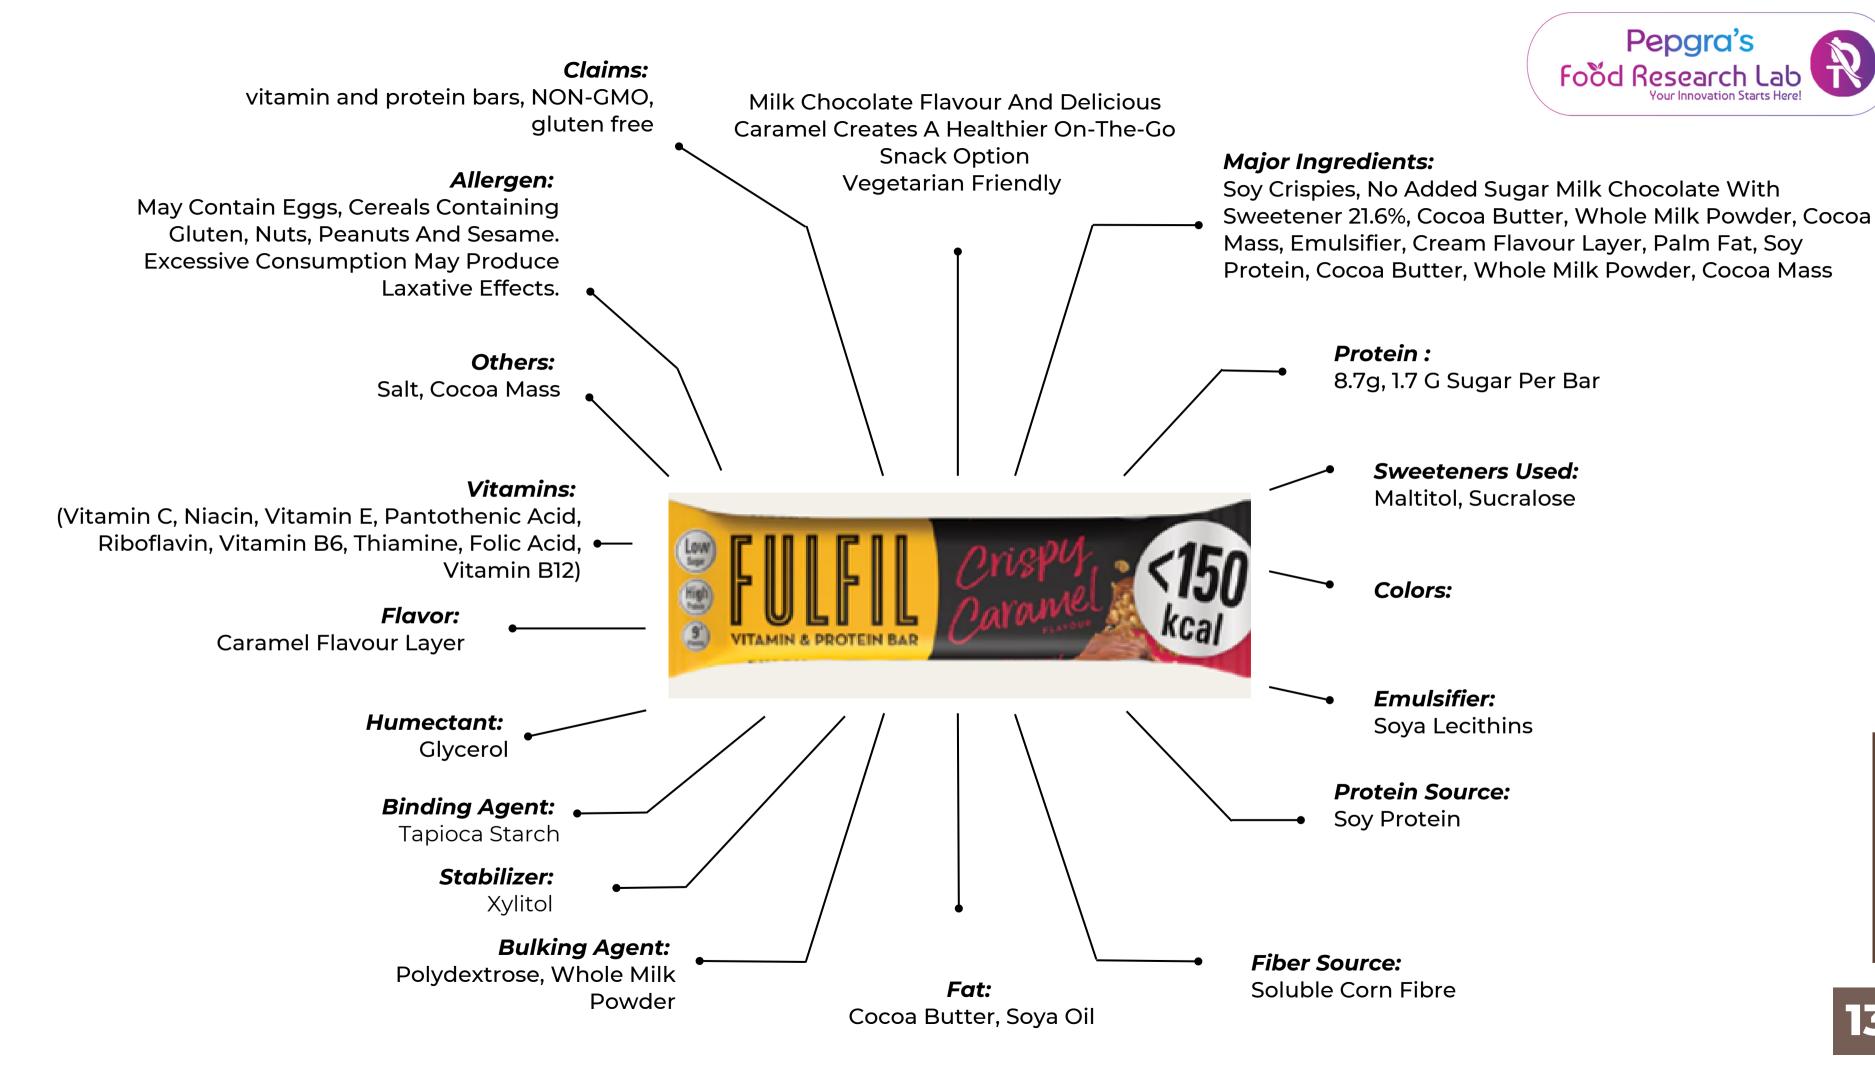

## Claims:

vitamin and protein bars, NON-GMO, gluten free

## Allergen:

May Contain Gluten-Containing Cereals, Eggs, Peanuts, Nuts And Sesame Seeds. Excessive Consumption May Produce Laxative Effects.

#### Vitamins:

Vitamins C, E, B6, B12, Thiamin, Riboflavin, Niacin, Pantothenic Acid, Folic Acid

#### Flavor:

Caramel Flavour Layer (10%)

## Humectant: Glycerol

Colors:

## Bulking Agent:

Whole Milk Powder

# **Fat:** Palm Fat, Milk Fat, Cocoa Butter

White Chocolate Encases A Layer Of Caramel Mixed With Crunchy Crispies Surrounding A Rich Peanut Centre

Claims:

gluten free

vitamin and protein bars, NON-GMO,

May Contain Gluten-Containing Cereals,