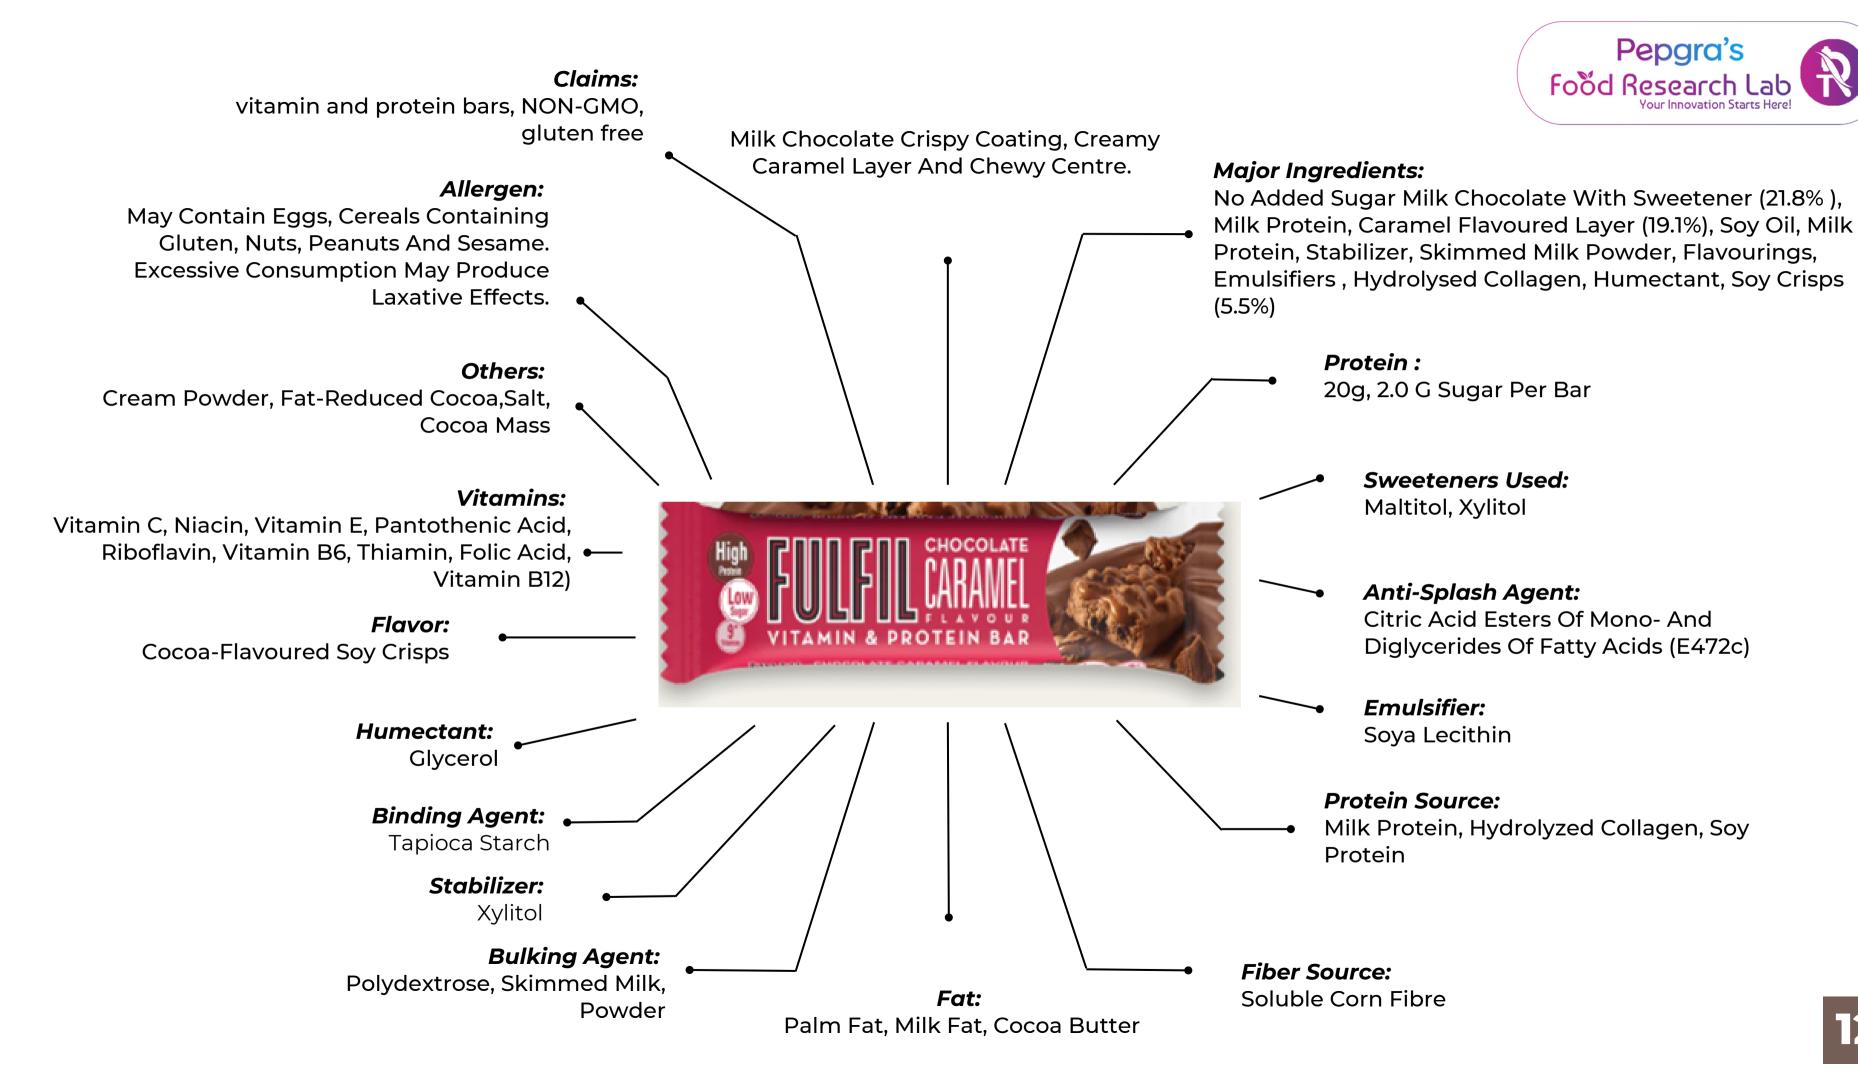

## Claims:

vitamin and protein bars, NON-GMO, gluten free

## Allergen:

May Contain Gluten-Containing Cereals, Eggs, Peanuts, Nuts And Sesame Seeds. Excessive Consumption May Produce Laxative Effects.

#### Vitamins:

Vitamins C, E, B6, B12, Thiamin, Riboflavin, Niacin, Pantothenic Acid, Folic Acid

#### Flavor:

Caramel Flavour Layer (10%)

## Humectant: Glycerol

Colors:

## Bulking Agent:

Whole Milk Powder

# **Fat:** Palm Fat, Milk Fat, Cocoa Butter

White Chocolate Encases A Layer Of Caramel Mixed With Crunchy Crispies Surrounding A Rich Peanut Centre

Claims:

gluten free

vitamin and protein bars, NON-GMO,

May Contain Gluten-Containing Cereals,