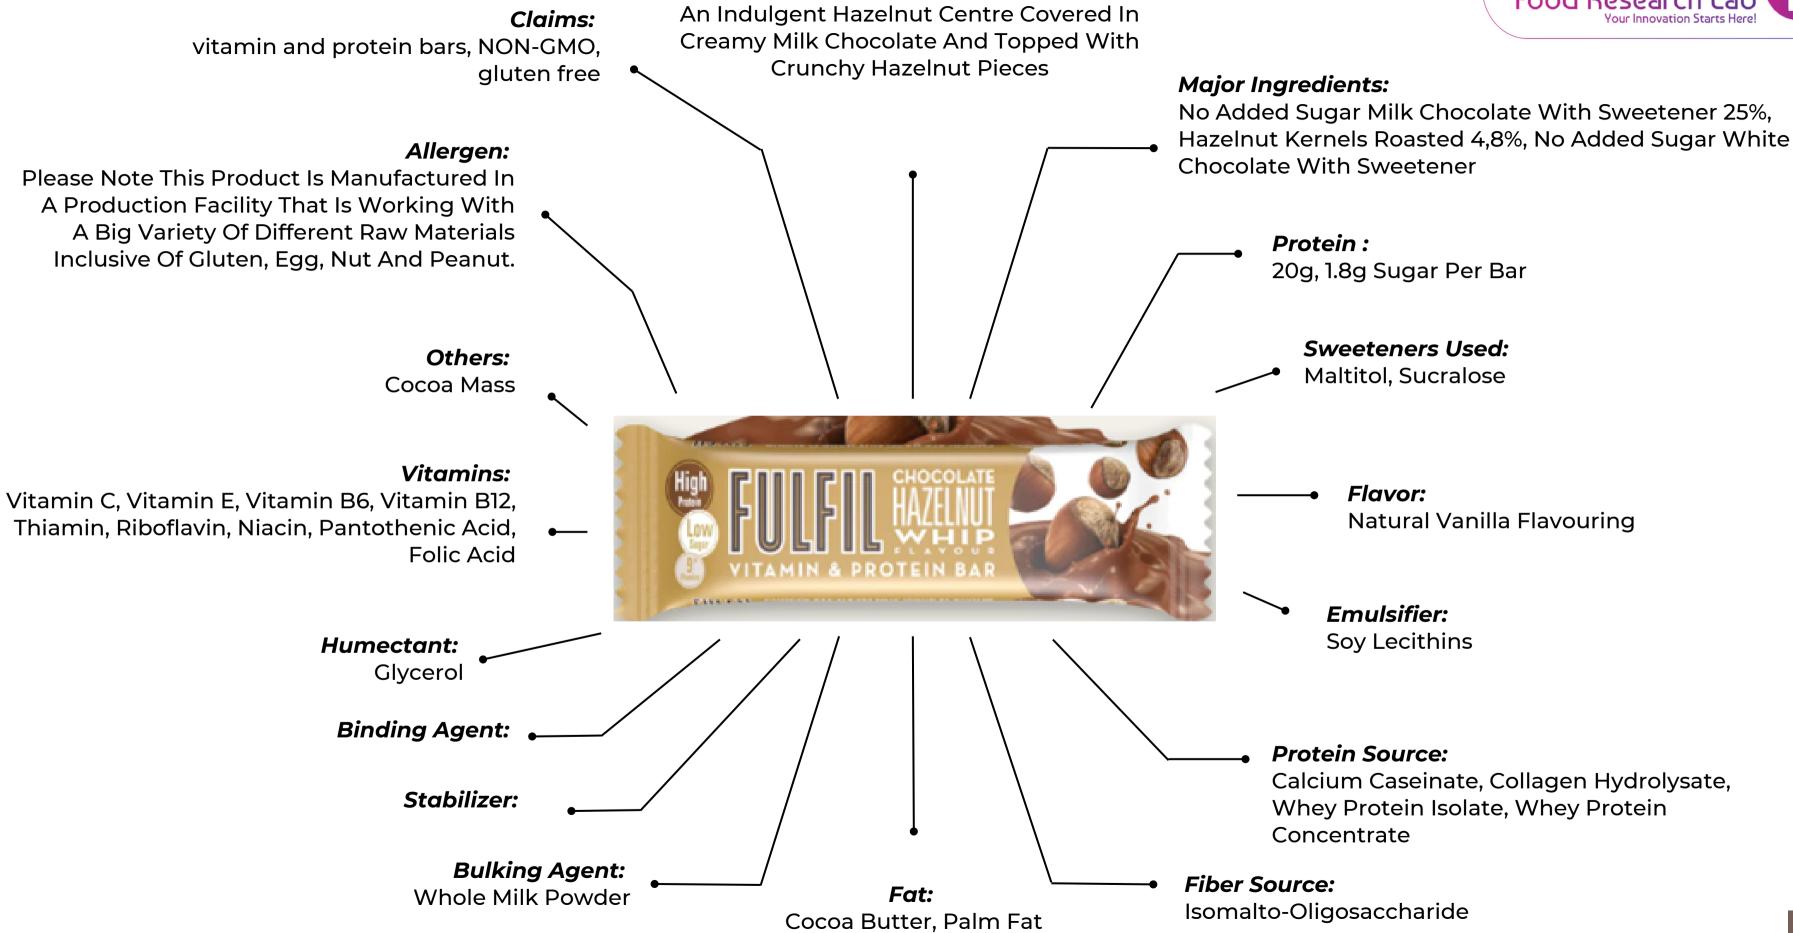

## Humectant: Glycerol

Colors:

## Bulking Agent:

Whole Milk Powder

# **Fat:** Palm Fat, Milk Fat, Cocoa Butter



White Chocolate Encases A Layer Of Caramel Mixed With Crunchy Crispies Surrounding A Rich Peanut Centre

Claims:

gluten free

vitamin and protein bars, NON-GMO,

May Contain Gluten-Containing Cereals,

Caramel Flavour Layer

Eggs, Nuts And Sesame Seeds.

Vitamins C, E, B6, B12,

Flavor:

Allergen:

**Vitamins:** 

# Major Ingredients: No Added Sugar White Chocolate With Sweetener (30.9%), Milk Protein, Caramel Flavour Layer (10.9%), Collagen Hydrolysate, Soya Crispies (7.3%), Roasted Peanuts (5.5%), Sweeteners, Soluble Corn Fibre, Flavourings, Salt, Vitamins Protein: 20g, 2.1g Sugar Per Bar Sweeteners Used: Maltitol, Erythritol



Cocoa Butter, Soya Oil





































At <u>Pepgra's Food & Nutraceuticals Research Laboratory</u>, our new food product development scientists <u>formulate the protein carbs bars</u> from various healthy and nutritious raw materials. Our contract research team assists manufacturers and start up in developing the product that could meet the recommended dietary allowances guidelines, required shelf life and sensory. Our facility enables to conduct pH, acidity, water activity, texture analysis, microbial analysis, antioxidant activity, total flavonoid content, phenolic content, and sensory analysis.



# **Contact Us**



UNITED KINGDOM

+44- 161 818 4656



INDIA

+91 9566299022



**EMAIL** 

info@foodresearchlab.com



WEBSITE

www.foodresearchlab.com



# THANKYOU