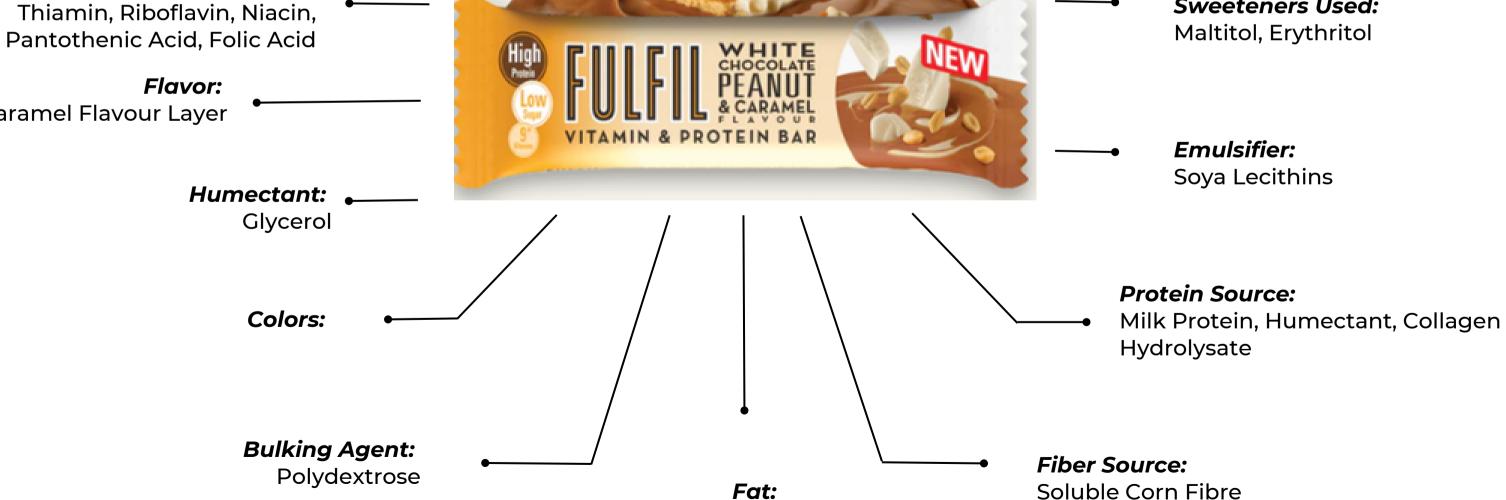

# **Fat:** Palm Fat, Milk Fat, Cocoa Butter

White Chocolate Encases A Layer Of Caramel Mixed With Crunchy Crispies Surrounding A Rich Peanut Centre

Claims:

gluten free

vitamin and protein bars, NON-GMO,

May Contain Gluten-Containing Cereals,

Caramel Flavour Layer

Eggs, Nuts And Sesame Seeds.

Vitamins C, E, B6, B12,

Flavor:

Allergen:

**Vitamins:** 

# Major Ingredients: No Added Sugar White Chocolate With Sweetener (30.9%), Milk Protein, Caramel Flavour Layer (10.9%), Collagen Hydrolysate, Soya Crispies (7.3%), Roasted Peanuts (5.5%), Sweeteners, Soluble Corn Fibre, Flavourings, Salt, Vitamins Protein: 20g, 2.1g Sugar Per Bar Sweeteners Used: Maltitol, Erythritol