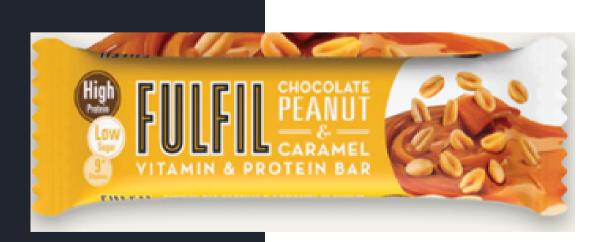

## There Are 13 Flavours

- 1. Dark Chocolate
- 2. White Chocolate Peanut And Caramel
- 3. Chocolate Salted Caramel
- 4. Chocolate Peanut And Caramel
- 5. Chocolate Caramel
- 6. Crispy Chocolate Caramel
- 7. Chocolate Caramel And Cookie Dough
- 8. Chocolate Brownie
- 9. Chocolate Hazelnut Whip
- 10. White Chocolate And Cookie Dough
- 11. Milk Chocolate And Mint
- 12. Chocolate Peanut Butter
- 13. Crispy Chocolate Peanut

# **Fat:** Palm Fat, Milk Fat, Cocoa Butter

White Chocolate Encases A Layer Of Caramel Mixed With Crunchy Crispies Surrounding A Rich Peanut Centre

Claims:

gluten free

vitamin and protein bars, NON-GMO,

May Contain Gluten-Containing Cereals,

# Major Ingredients: No Added Sugar White Chocolate With Sweetener (30.9%), Milk Protein, Caramel Flavour Layer (10.9%), Collagen Hydrolysate, Soya Crispies (7.3%), Roasted Peanuts (5.5%), Sweeteners, Soluble Corn Fibre, Flavourings, Salt, Vitamins Protein: 20g, 2.1g Sugar Per Bar Sweeteners Used: Maltitol, Erythritol