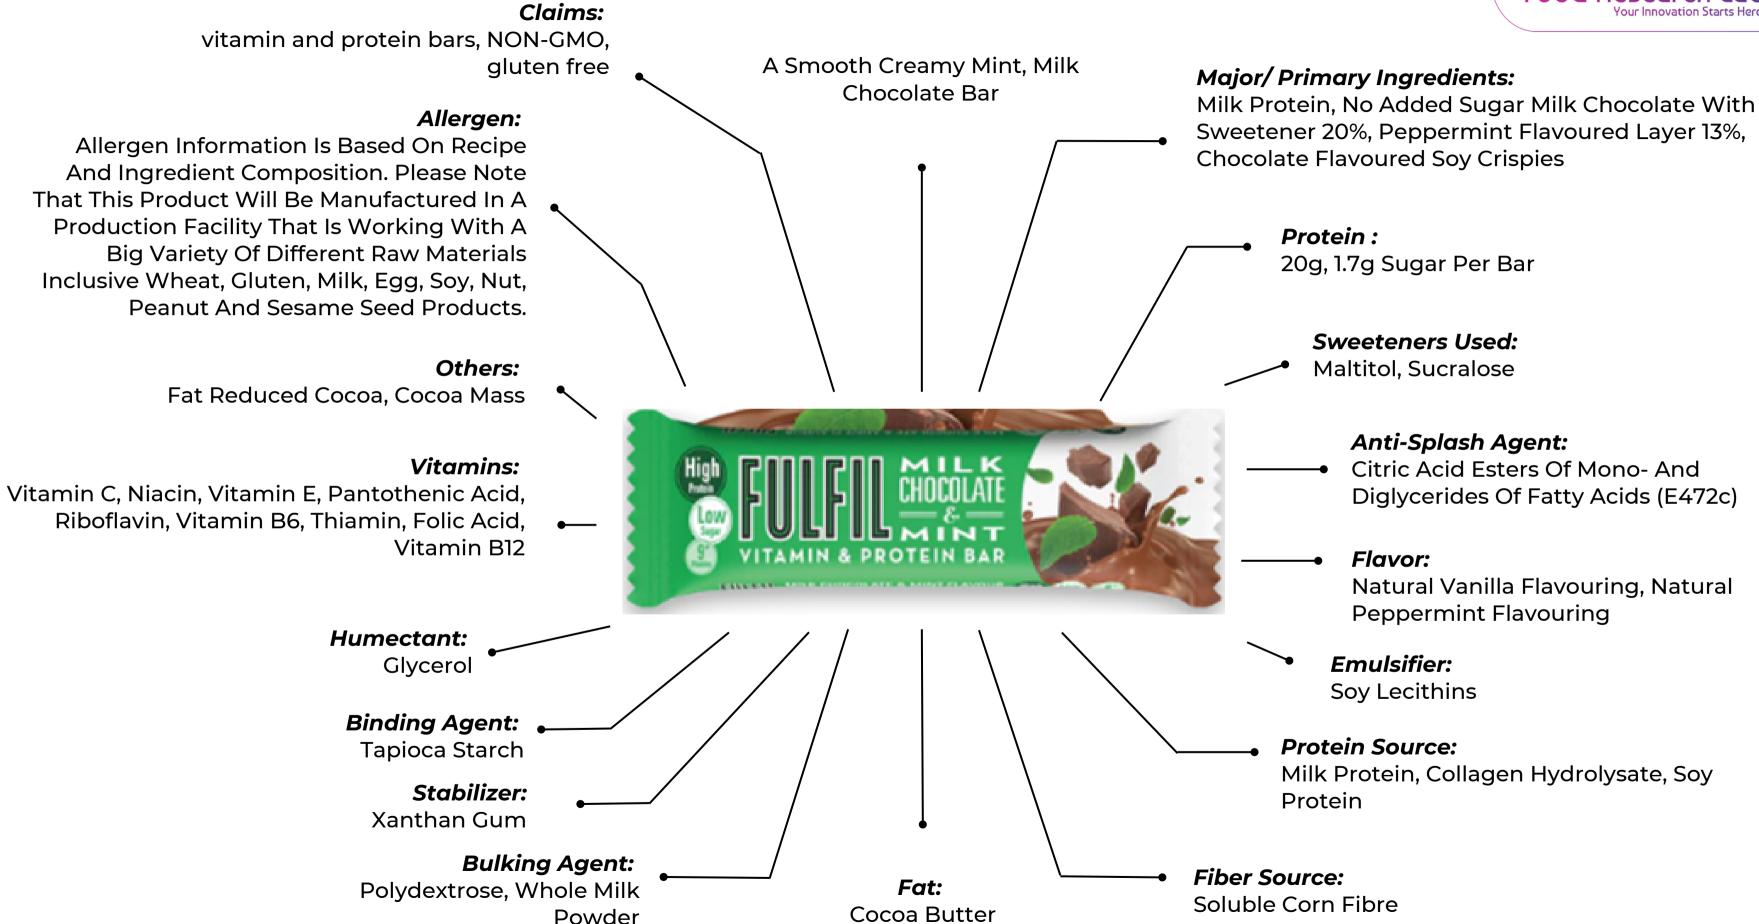

## There Are 13 Flavours

- 1. Dark Chocolate
- 2. White Chocolate Peanut And Caramel
- 3. Chocolate Salted Caramel
- 4. Chocolate Peanut And Caramel
- 5. Chocolate Caramel
- 6. Crispy Chocolate Caramel
- 7. Chocolate Caramel And Cookie Dough
- 8. Chocolate Brownie
- 9. Chocolate Hazelnut Whip
- 10. White Chocolate And Cookie Dough
- 11. Milk Chocolate And Mint
- 12. Chocolate Peanut Butter
- 13. Crispy Chocolate Peanut