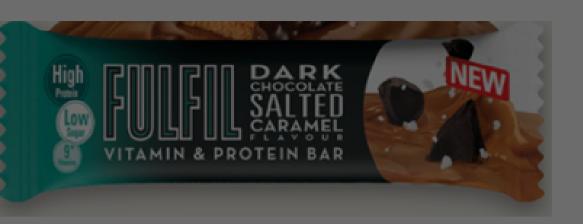

Dark Chocolate Coating Surrounds A Soft, Silky Salted Caramel Centre Topped With A Layer Of Crunchy Crispies., Soya Crispies,

## Major Ingredients:

No Added Sugar Dark Chocolate With Sweetener, Milk Protein, Humectant, Caramel Flavor Layer(10%), Soya Crisps (Soya Protein ) (7.3%), Soluble Corn Fibre, Palm Fat, Fat Reduced Cocoa, Flavourings, Salt, Vitamins