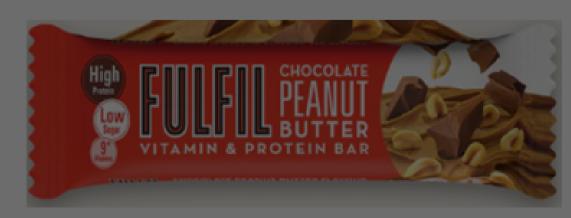

Target Product Category: Protein Bars

Name of the Product: Fulfill protein bars

### **Protein Source:**

Milk Protein, Soya Protein, Hydrolyzed Collagen

# **Fat:** Palm Fat, Milk Fat, Cocoa Butter

White Chocolate Encases A Layer Of Caramel Mixed With Crunchy Crispies Surrounding A Rich Peanut Centre

Claims:

gluten free

vitamin and protein bars, NON-GMO,

May Contain Gluten-Containing Cereals,

# Major Ingredients: No Added Sugar White Chocolate With Sweetener (30.9%), Milk Protein, Caramel Flavour Layer (10.9%), Collagen Hydrolysate, Soya Crispies (7.3%), Roasted Peanuts (5.5%), Sweeteners, Soluble Corn Fibre, Flavourings, Salt, Vitamins Protein: 20g, 2.1g Sugar Per Bar Sweeteners Used: Maltitol, Erythritol