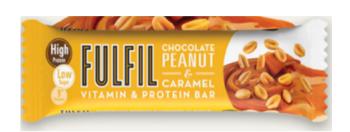

# **Fat:** Palm Fat, Milk Fat, Cocoa Butter

White Chocolate Encases A Layer Of Caramel Mixed With Crunchy Crispies Surrounding A Rich Peanut Centre

Claims:

gluten free

vitamin and protein bars, NON-GMO,

May Contain Gluten-Containing Cereals,

# Major Ingredients: No Added Sugar White Chocolate With Sweetener (30.9%), Milk Protein, Caramel Flavour Layer (10.9%), Collagen Hydrolysate, Soya Crispies (7.3%), Roasted Peanuts (5.5%), Sweeteners, Soluble Corn Fibre, Flavourings, Salt, Vitamins Protein: 20g, 2.1g Sugar Per Bar Sweeteners Used: Maltitol, Erythritol