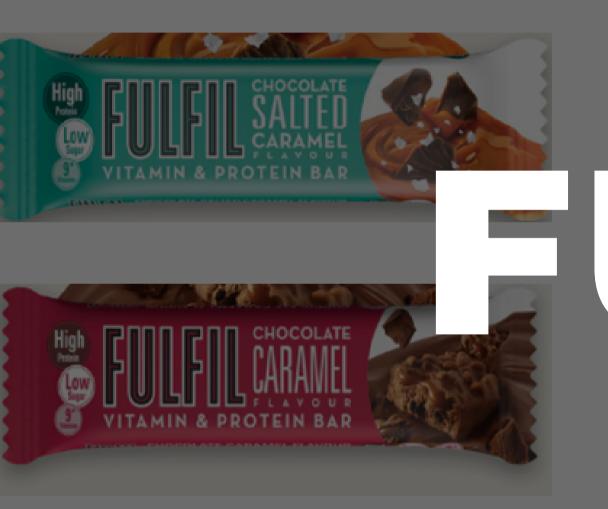

## There Are 13 Flavours

- 1. Dark Chocolate
- 2. White Chocolate Peanut And Caramel
- 3. Chocolate Salted Caramel
- 4. Chocolate Peanut And Caramel
- 5. Chocolate Caramel
- 6. Crispy Chocolate Caramel
- 7. Chocolate Caramel And Cookie Dough
- 8. Chocolate Brownie
- 9. Chocolate Hazelnut Whip
- 10. White Chocolate And Cookie Dough
- 11. Milk Chocolate And Mint
- 12. Chocolate Peanut Butter
- 13. Crispy Chocolate Peanut