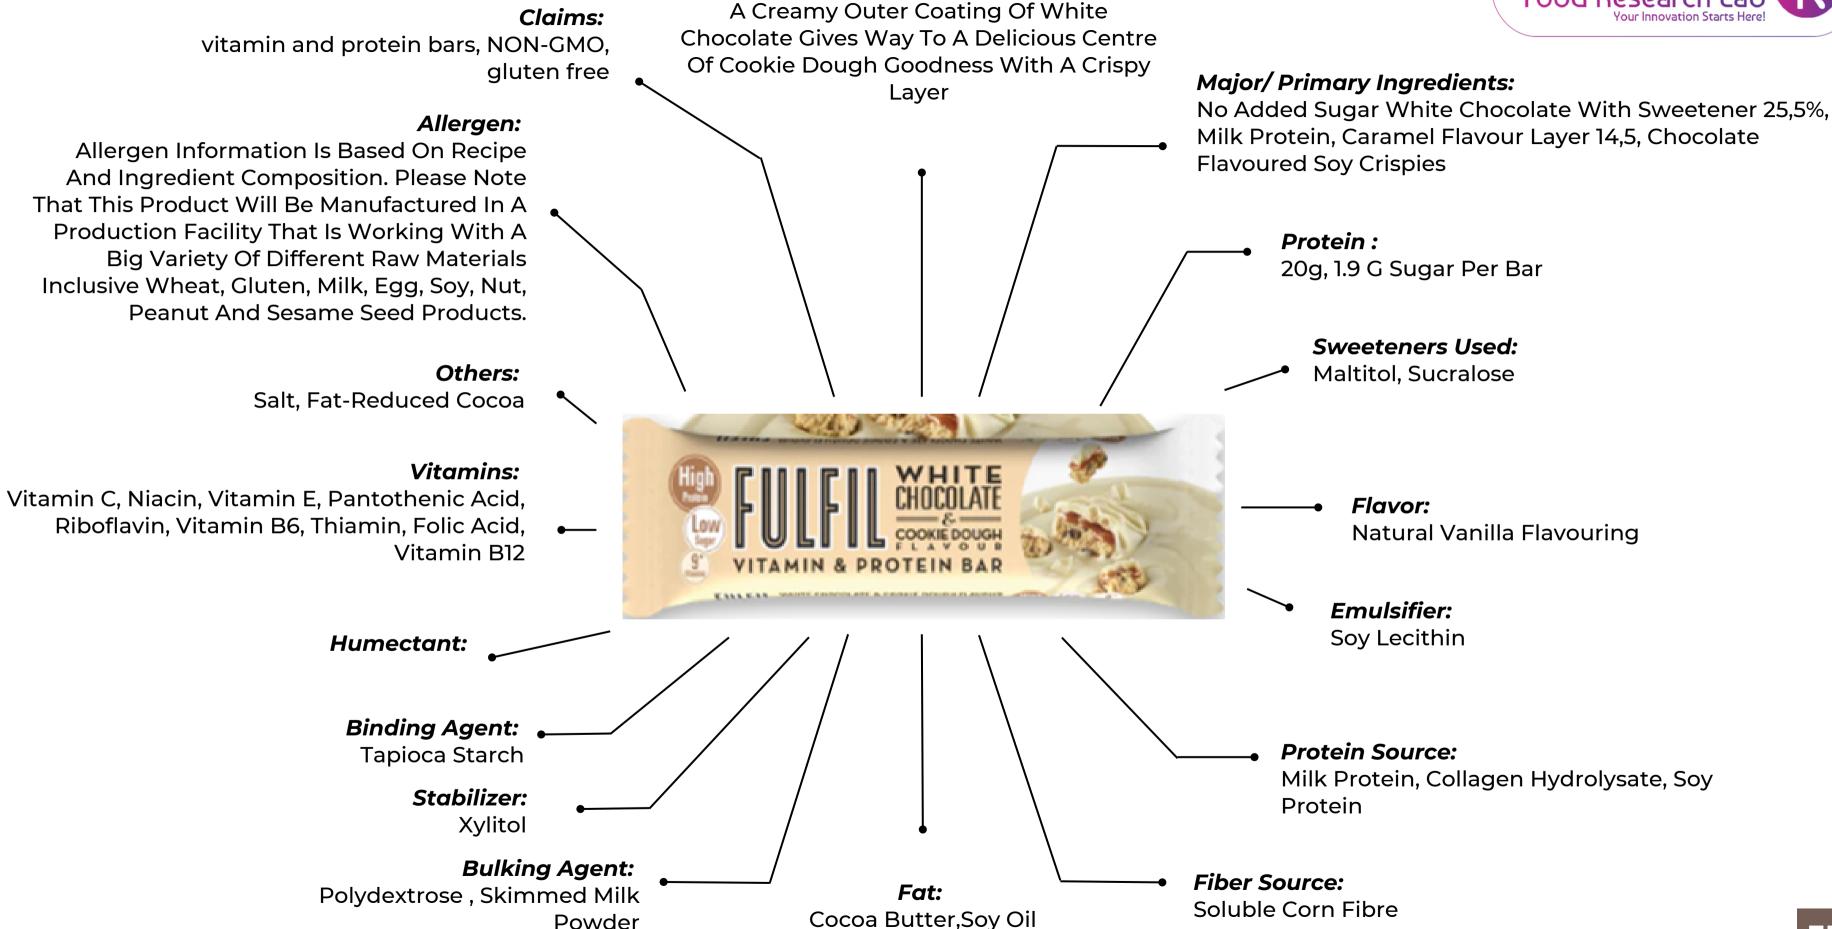

## There Are 13 Flavours

- 1. Dark Chocolate
- 2. White Chocolate Peanut And Caramel
- 3. Chocolate Salted Caramel
- 4. Chocolate Peanut And Caramel
- 5. Chocolate Caramel
- 6. Crispy Chocolate Caramel
- 7. Chocolate Caramel And Cookie Dough
- 8. Chocolate Brownie
- 9. Chocolate Hazelnut Whip
- 10. White Chocolate And Cookie Dough
- 11. Milk Chocolate And Mint
- 12. Chocolate Peanut Butter
- 13. Crispy Chocolate Peanut