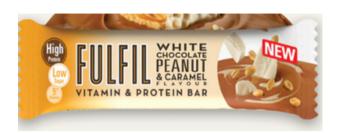

# **Fat:** Palm Fat, Milk Fat, Cocoa Butter

White Chocolate Encases A Layer Of Caramel Mixed With Crunchy Crispies Surrounding A Rich Peanut Centre

Claims:

gluten free

vitamin and protein bars, NON-GMO,

May Contain Gluten-Containing Cereals,

Caramel Flavour Layer

Eggs, Nuts And Sesame Seeds.

Vitamins C, E, B6, B12,

Flavor:

Allergen:

**Vitamins:** 

# Major Ingredients: No Added Sugar White Chocolate With Sweetener (30.9%), Milk Protein, Caramel Flavour Layer (10.9%), Collagen Hydrolysate, Soya Crispies (7.3%), Roasted Peanuts (5.5%), Sweeteners, Soluble Corn Fibre, Flavourings, Salt, Vitamins Protein: 20g, 2.1g Sugar Per Bar Sweeteners Used: Maltitol, Erythritol