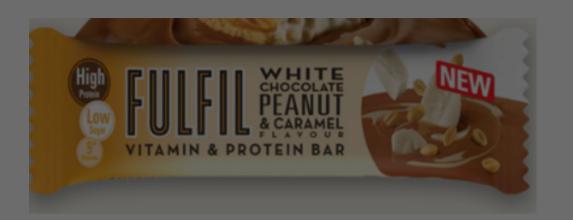

# **Fat:** Palm Fat, Milk Fat, Cocoa Butter

White Chocolate Encases A Layer Of Caramel Mixed With Crunchy Crispies Surrounding A Rich Peanut Centre

Claims:

gluten free

vitamin and protein bars, NON-GMO,

May Contain Gluten-Containing Cereals,

# Major Ingredients: No Added Sugar White Chocolate With Sweetener (30.9%), Milk Protein, Caramel Flavour Layer (10.9%), Collagen Hydrolysate, Soya Crispies (7.3%), Roasted Peanuts (5.5%), Sweeteners, Soluble Corn Fibre, Flavourings, Salt, Vitamins Protein: 20g, 2.1g Sugar Per Bar Sweeteners Used: Maltitol, Erythritol