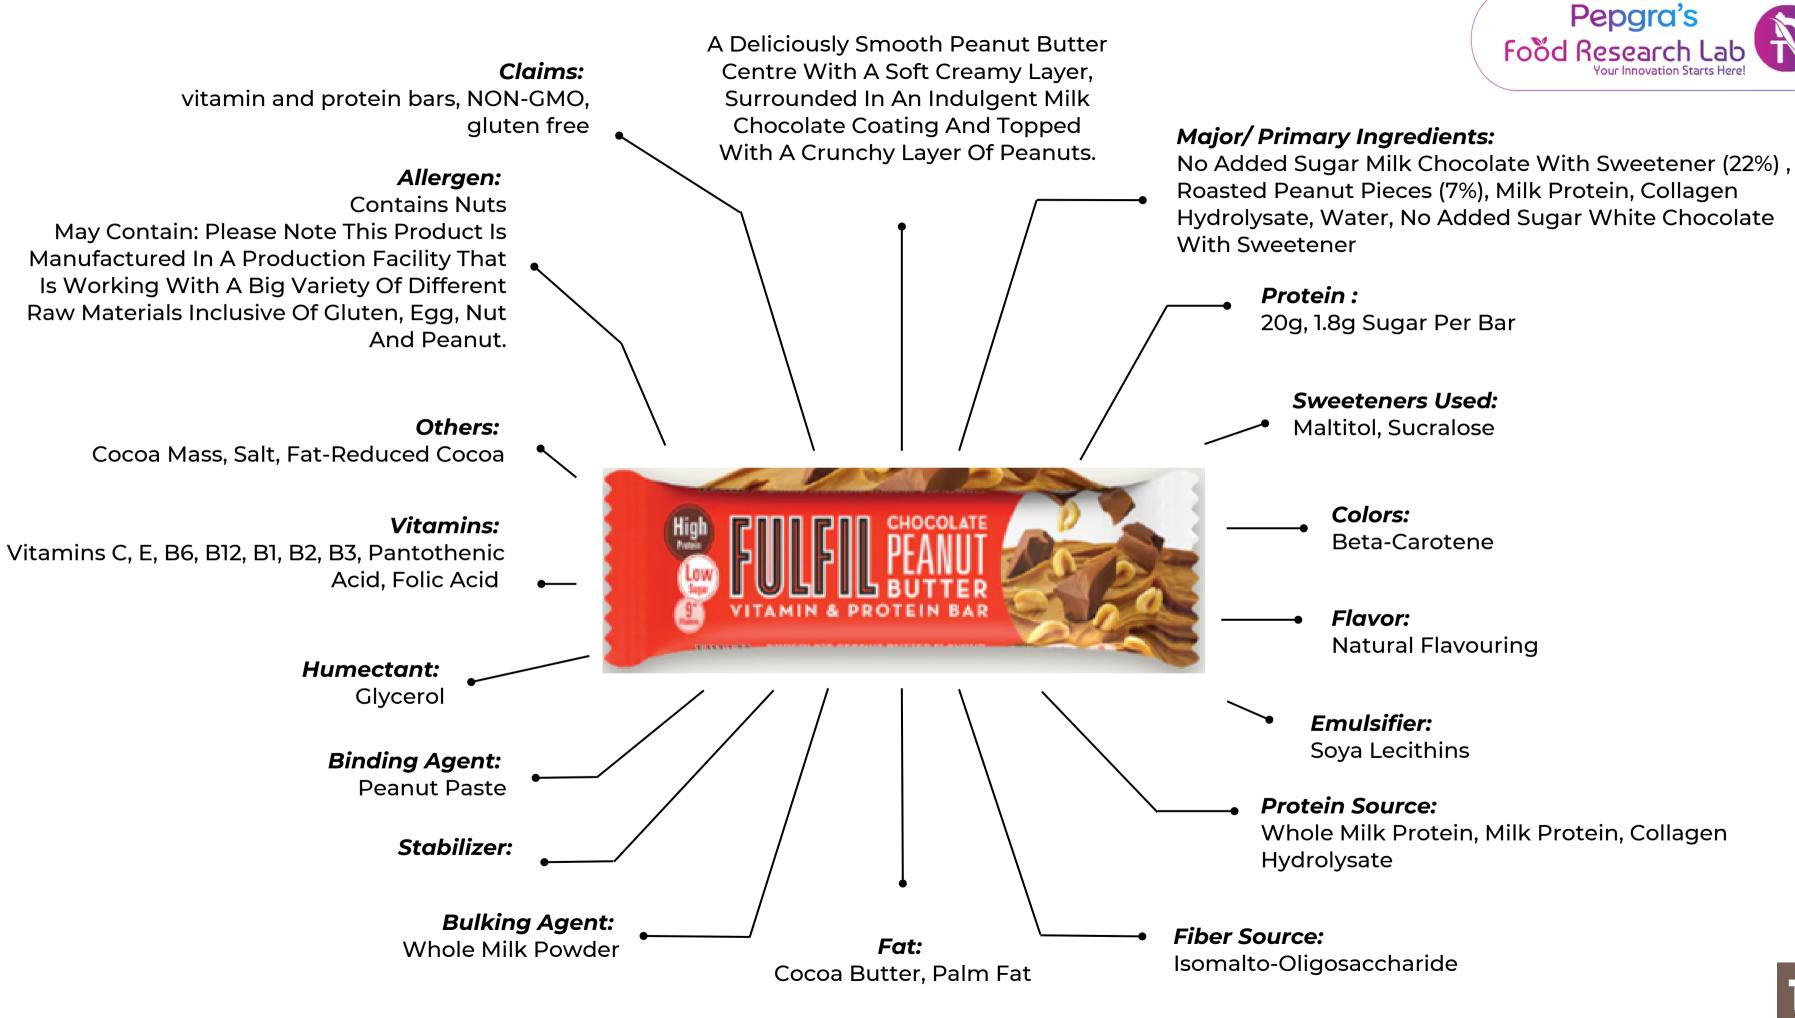

## There Are 13 Flavours

- 1. Dark Chocolate
- 2. White Chocolate Peanut And Caramel
- 3. Chocolate Salted Caramel
- 4. Chocolate Peanut And Caramel
- 5. Chocolate Caramel
- 6. Crispy Chocolate Caramel
- 7. Chocolate Caramel And Cookie Dough
- 8. Chocolate Brownie
- 9. Chocolate Hazelnut Whip
- 10. White Chocolate And Cookie Dough
- 11. Milk Chocolate And Mint
- 12. Chocolate Peanut Butter
- 13. Crispy Chocolate Peanut