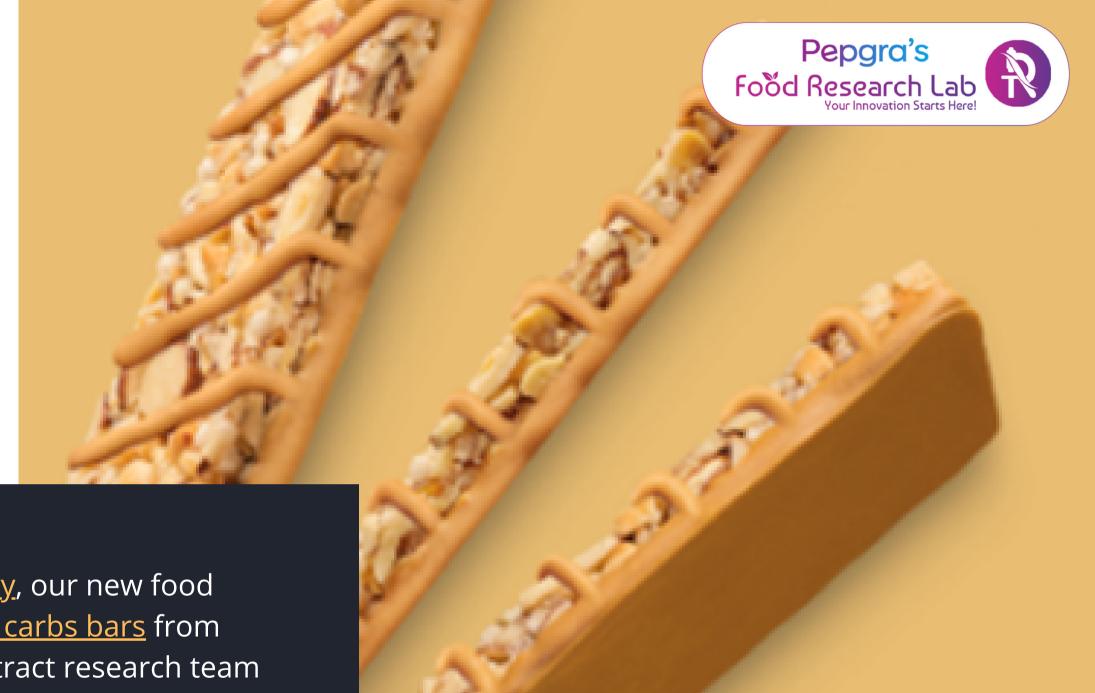

Dark Chocolate Coating Surrounds A Soft, Silky Salted Caramel Centre Topped With A Layer Of Crunchy Crispies., Soya Crispies,