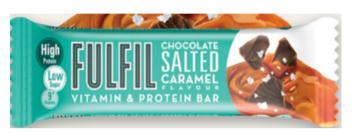

Dark Chocolate Coating Surrounds A Soft, Silky Salted Caramel Centre Topped With A Layer Of Crunchy Crispies., Soya Crispies,

## Major Ingredients:

No Added Sugar Dark Chocolate With Sweetener, Milk Protein, Humectant, Caramel Flavor Layer(10%), Soya Crisps (Soya Protein ) (7.3%), Soluble Corn Fibre, Palm Fat, Fat Reduced Cocoa, Flavourings, Salt, Vitamins