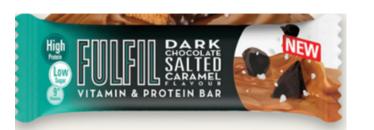

# NUMBER OF FLAVORS

## There Are 13 Flavours

- 1. Dark Chocolate
- 2. White Chocolate Peanut And Caramel
- 3. Chocolate Salted Caramel
- 4. Chocolate Peanut And Caramel
- 5. Chocolate Caramel
- 6. Crispy Chocolate Caramel
- 7. Chocolate Caramel And Cookie Dough
- 8. Chocolate Brownie
- 9. Chocolate Hazelnut Whip
- 10. White Chocolate And Cookie Dough
- 11. Milk Chocolate And Mint
- 12. Chocolate Peanut Butter
- 13. Crispy Chocolate Peanut

Dark Chocolate Coating Surrounds A Soft, Silky Salted Caramel Centre Topped With A Layer Of Crunchy Crispies., Soya Crispies,

## Major Ingredients:

No Added Sugar Dark Chocolate With Sweetener, Milk Protein, Humectant, Caramel Flavor Layer(10%), Soya Crisps (Soya Protein ) (7.3%), Soluble Corn Fibre, Palm Fat, Fat Reduced Cocoa, Flavourings, Salt, Vitamins