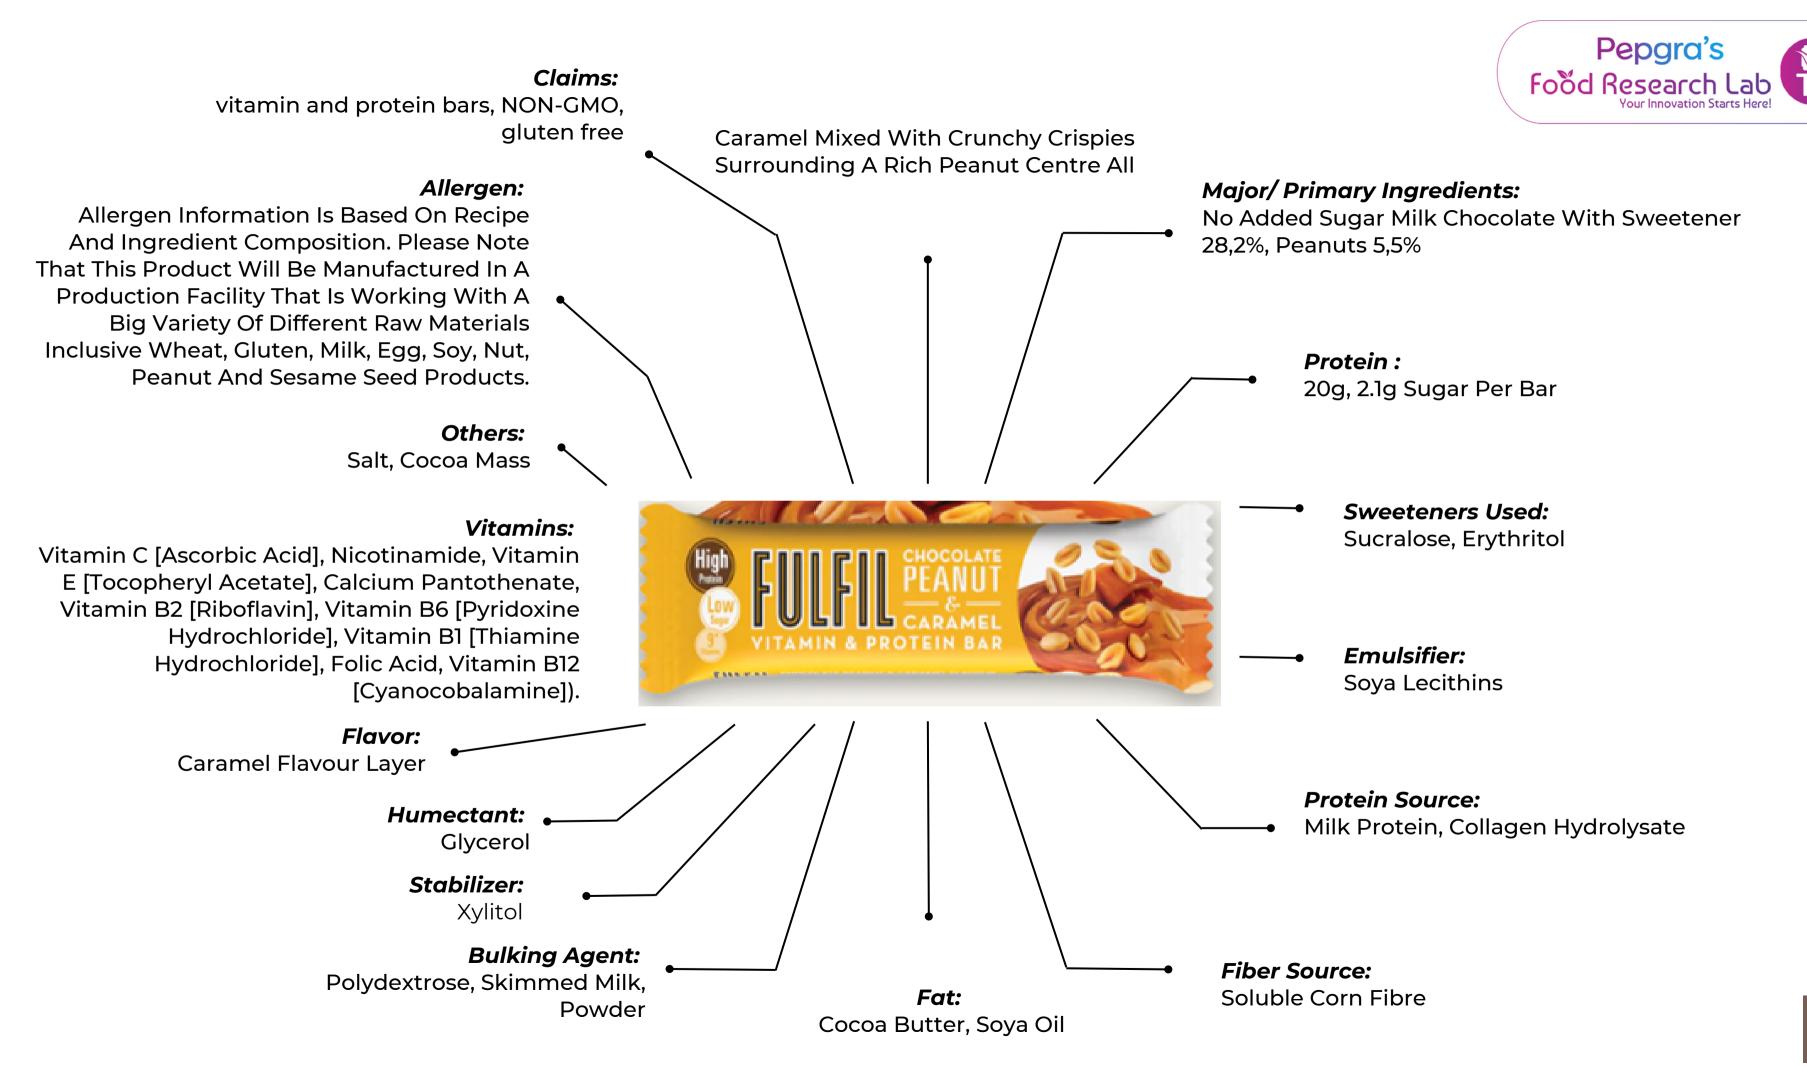

# **Fat:** Palm Fat, Milk Fat, Cocoa Butter

White Chocolate Encases A Layer Of Caramel Mixed With Crunchy Crispies Surrounding A Rich Peanut Centre

Claims:

gluten free

vitamin and protein bars, NON-GMO,

May Contain Gluten-Containing Cereals,

Caramel Flavour Layer

Eggs, Nuts And Sesame Seeds.

Vitamins C, E, B6, B12,

Flavor:

Allergen:

**Vitamins:** 

# Major Ingredients: No Added Sugar White Chocolate With Sweetener (30.9%), Milk Protein, Caramel Flavour Layer (10.9%), Collagen Hydrolysate, Soya Crispies (7.3%), Roasted Peanuts (5.5%), Sweeteners, Soluble Corn Fibre, Flavourings, Salt, Vitamins Protein: 20g, 2.1g Sugar Per Bar Sweeteners Used: Maltitol, Erythritol