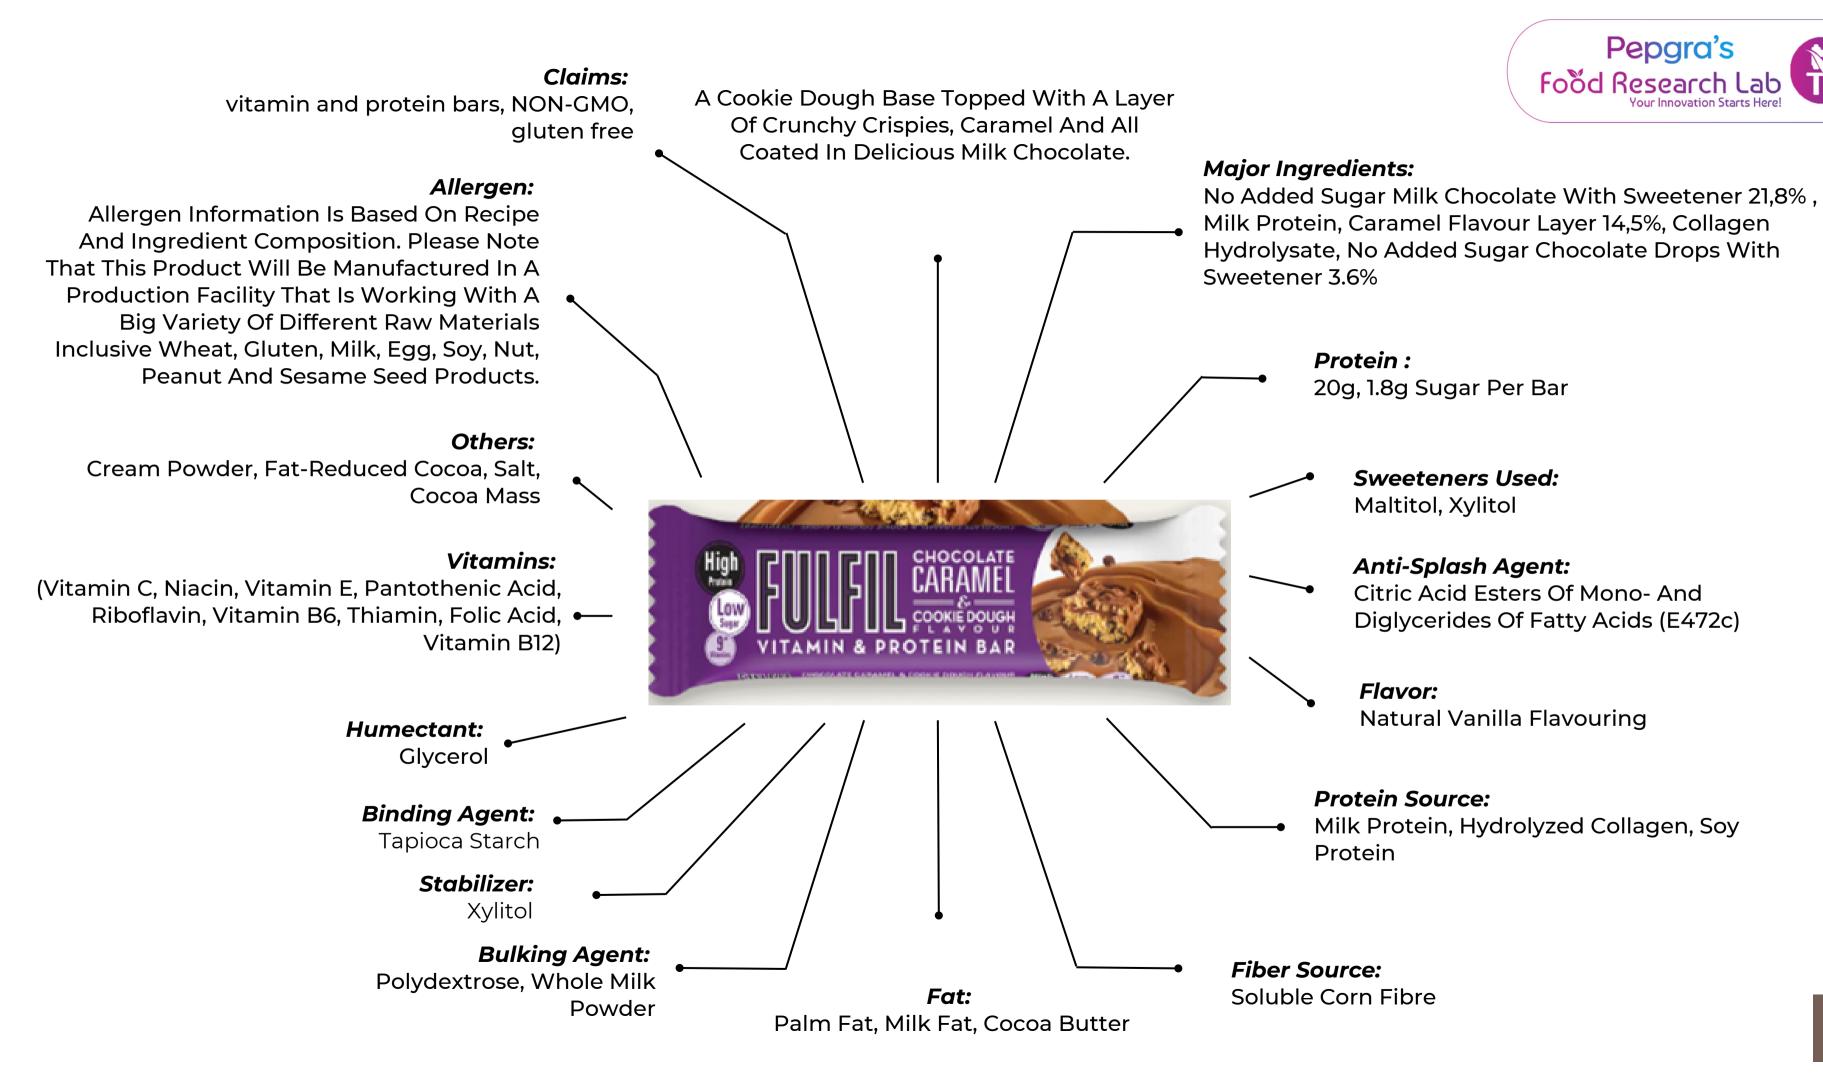

10%)

## Humectant: Glycerol

Colors:

## Bulking Agent:

Whole Milk Powder

# **Fat:** Palm Fat, Milk Fat, Cocoa Butter



White Chocolate Encases A Layer Of Caramel Mixed With Crunchy Crispies Surrounding A Rich Peanut Centre

Claims:

gluten free

vitamin and protein bars, NON-GMO,

May Contain Gluten-Containing Cereals,

Caramel Flavour Layer

Eggs, Nuts And Sesame Seeds.

Vitamins C, E, B6, B12,

Flavor:

Allergen:

**Vitamins:** 

# Major Ingredients: No Added Sugar White Chocolate With Sweetener (30.9%), Milk Protein, Caramel Flavour Layer (10.9%), Collagen Hydrolysate, Soya Crispies (7.3%), Roasted Peanuts (5.5%), Sweeteners, Soluble Corn Fibre, Flavourings, Salt, Vitamins Protein: 20g, 2.1g Sugar Per Bar Sweeteners Used: Maltitol, Erythritol



Cocoa Butter, Soya Oil





































At <u>Pepgra's Food & Nutraceuticals Research Laboratory</u>, our new food product development scientists <u>formulate the protein carbs bars</u> from various healthy and nutritious raw materials. Our contract research team assists manufacturers and start up in developing the product that could meet the recommended dietary allowances guidelines, required shelf life and sensory. Our facility enables to conduct pH, acidity, water activity, texture analysis, microbial analysis, antioxidant activity, total flavonoid content, phenolic content, and sensory analysis.



# **Contact Us**



UNITED KINGDOM

+44- 161 818 4656



INDIA

+91 9566299022



**EMAIL** 

info@foodresearchlab.com



WEBSITE

www.foodresearchlab.com



# THANKYOU