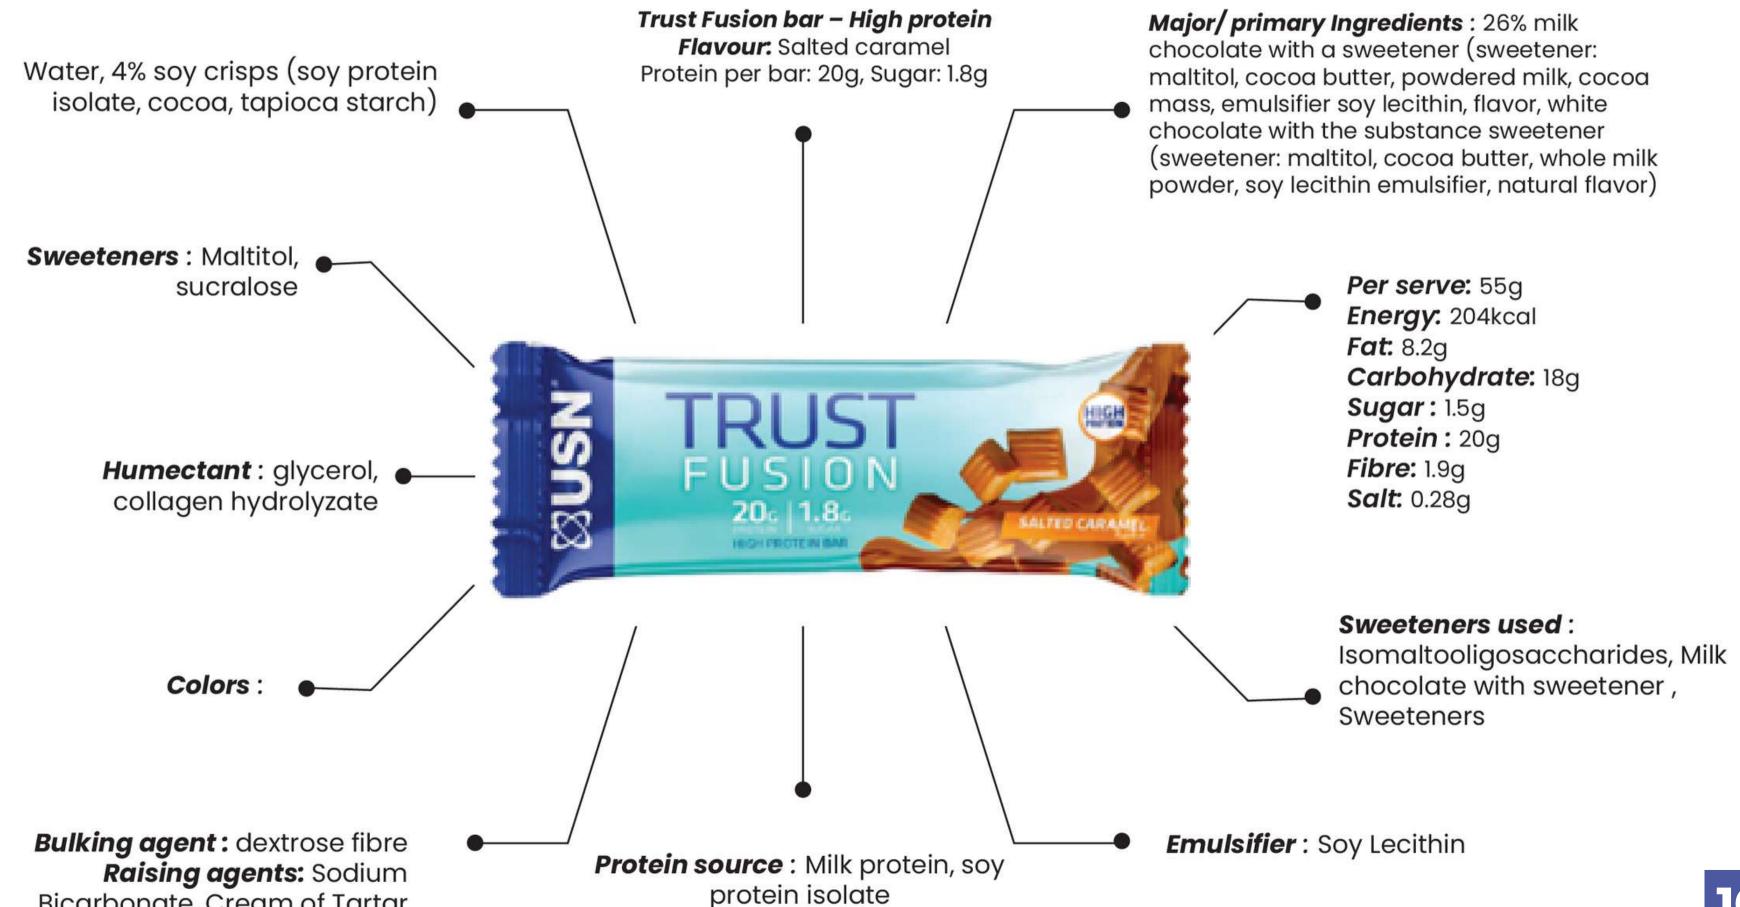

Collagen peptides, Cocoa mass, Cocoa powder, Cocoa butter, Sunflower oil, Tapioca starch, Flavour, Salt, Butter fat (Milk).

Sweeteners: Maltitol, sucralose

**Humectant**: Glycerol

Colors: Plain caramel

> **Bulking Agent: Polydextrose**

Trust crunch bar - low calorie protein snack Flavour: Fudge brownie

Protein per bar: 20g, sugar: 1.6g

Major/primary Ingredients: Milk chocolate with sweetener (18%), Whole milk powder, Cocoa mass, Protein blend (Milk protein, Soya protein)

> Per serve: 60g Energy: 213kcal

Fat: 8.4g

Carbohydrate: 16g

Sugar: 1.6g Protein: 20g **Fibre:** 7.3g Salt: 0.62g

Sweeteners used: Milk chocolate with sweetener, Oligofructose, Sweeteners

Emulsifier: Lecithins