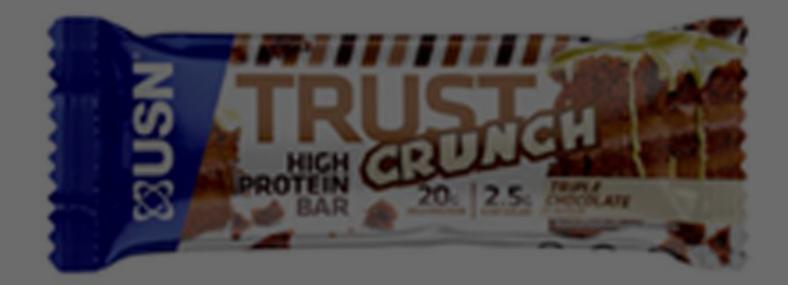

#### Trust crunch bar – low calorie protein snack

Flavour: Triple chocolate Collagen peptides, Cocoa mass, Protein per bar: 20g, sugar: 2.5g Cocoa powder, Cocoa butter, Sunflower oil, Tapioca starch, Flavour, Salt, Butter fat (Milk). Sweeteners: Maltitol, sucralose

Major/primary Ingredients: White chocolate with sweetener (28%), Full fat milk

powder, Cocoa mass, Protein blend (Milk

protein, Soya protein)

Per serve: 60g Energy: 210kcal

Fat: 7.8g

Carbohydrate: 17g

Sweeteners used: Milk

chocolate with sweetener,

Oligofructose, Sweeteners

Sugar: 2.5g Protein: 20g **Fibre:** 6.6g Salt: 0.66g

Colors: caramel

**Humectant**: Glycerol

**Bulking Agent: Polydextrose** 

**Protein source**: Milk protein, soya protein