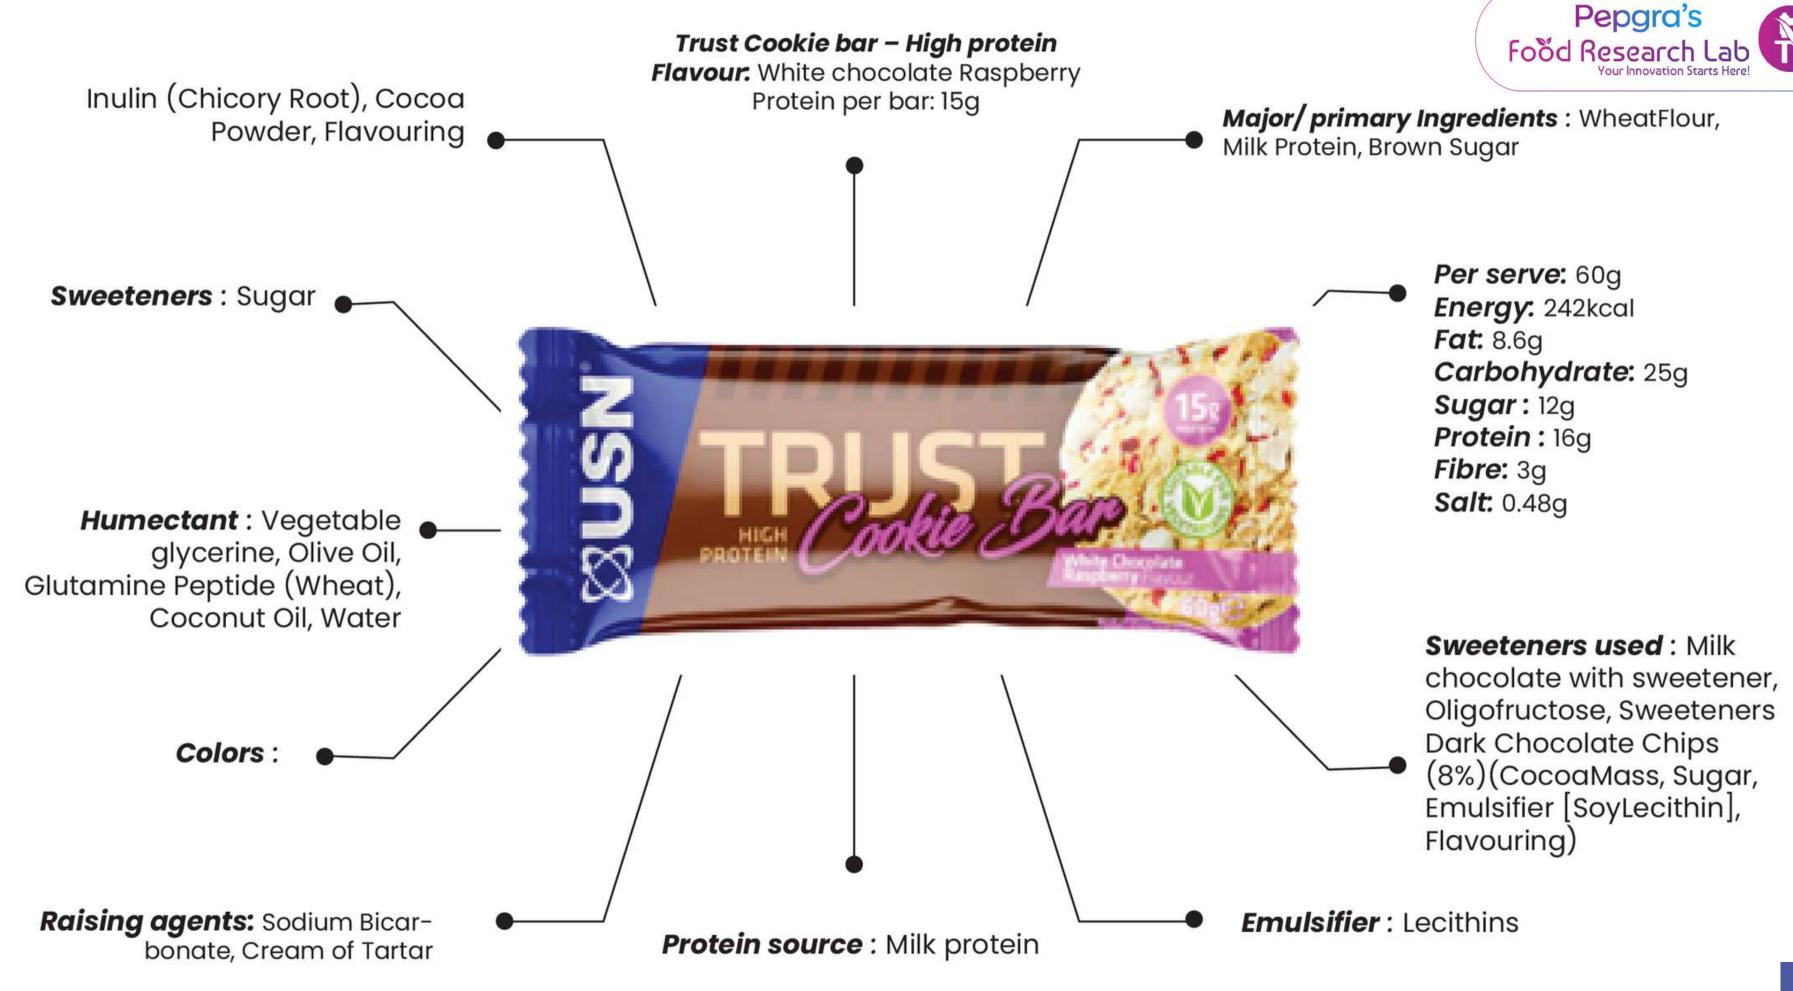

#### Pepgra's Trust Cookie bar – High protein Food Research Lab Flavour: Salted caramel Inulin (Chicory Root), Cocoa Protein per bar: 15g Major/primary Ingredients: WheatFlour, Powder, Flavouring Milk Protein, BrownSugar Per serve: 60g Sweeteners: Sugar Energy: 242kcal Fat: 8.6g Carbohydrate: 25g Sugar: 12g Protein: 16g Fibre: 3g **Salt:** 0.48g **Humectant**: Vegetable glycerine, Olive Oil, Glutamine Peptide (Wheat), Coconut Oil, Water Sweeteners used: Milk chocolate with sweetener, Oligofructose, Sweeteners Dark ChocolateChips Colors: (8%)(CocoaMass, Sugar, Emulsifier [SoyLecithin], Flavouring) Raising agents: Sodium Emulsifier: Soy Lecithin **Protein source**: Milk protein Bicarbonate, Cream of Tartar