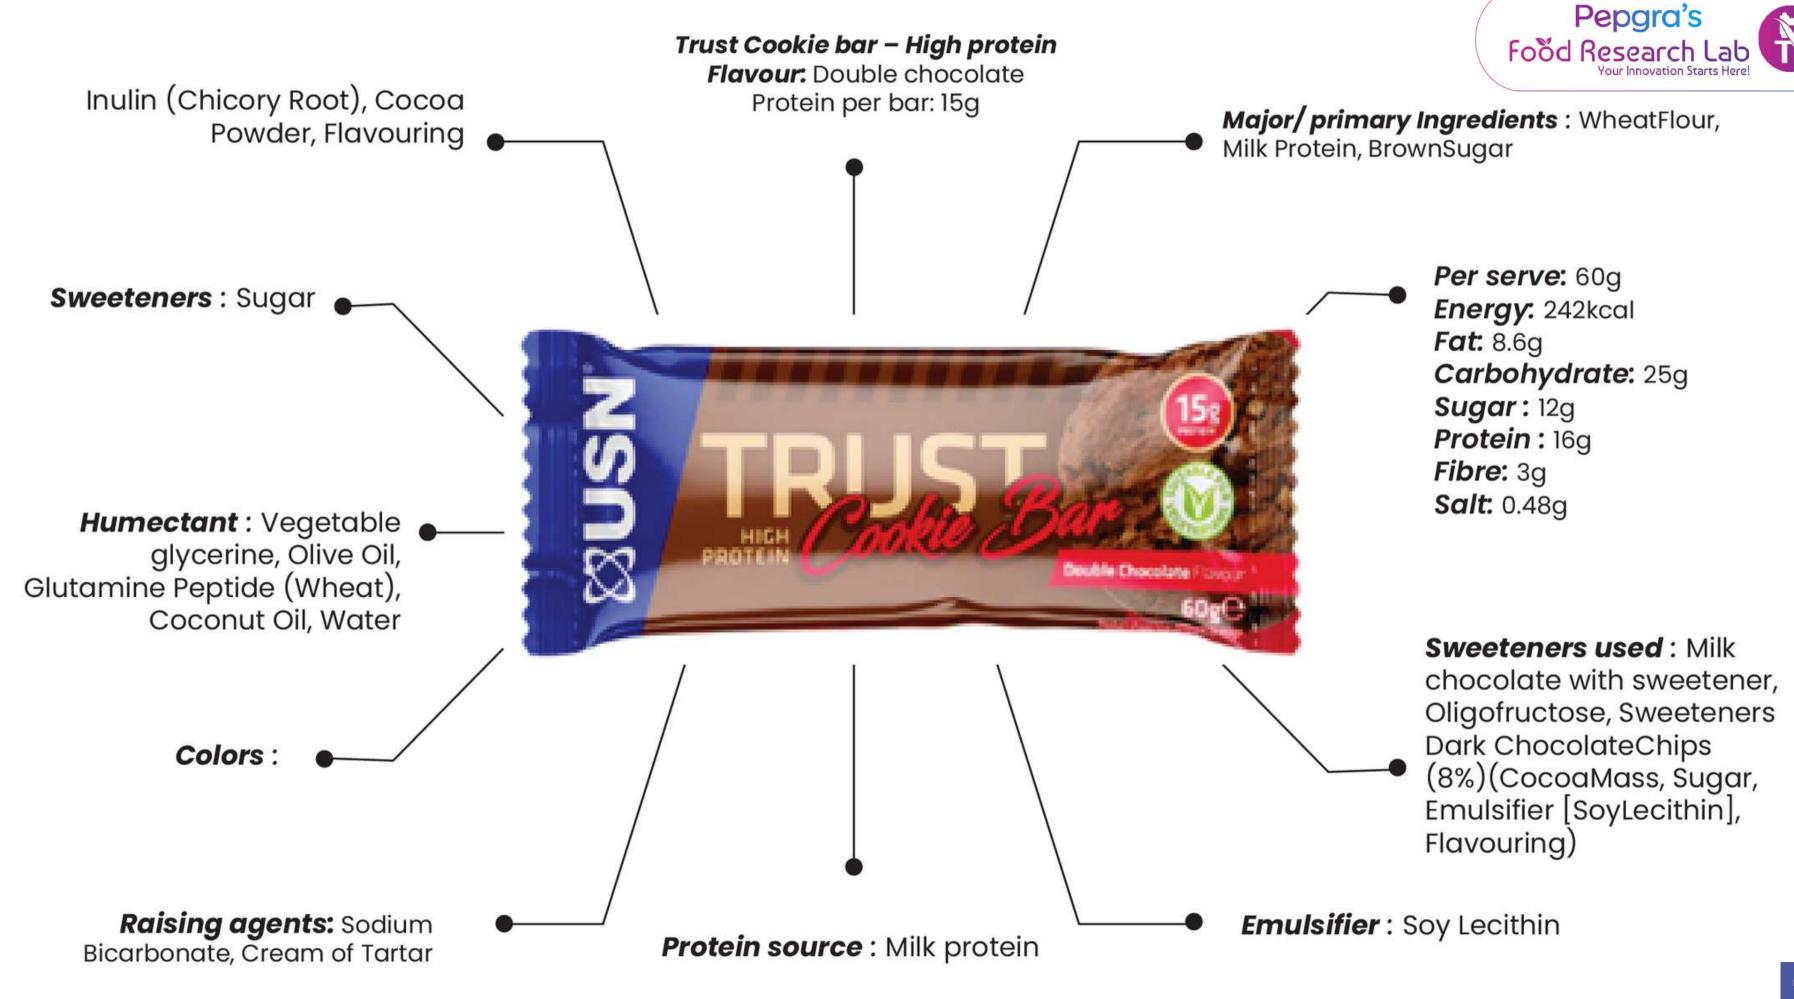

#### Pepgra's Trust Cookie bar – High protein Food Research Lab Flavour: Salted caramel Inulin (Chicory Root), Cocoa Protein per bar: 15g Major/primary Ingredients: WheatFlour, Powder, Flavouring Milk Protein, BrownSugar Per serve: 60g Sweeteners: Sugar Energy: 242kcal Fat: 8.6g Carbohydrate: 25g Sugar: 12g Protein: 16g Fibre: 3g **Salt:** 0.48g **Humectant**: Vegetable glycerine, Olive Oil, Glutamine Peptide (Wheat), Coconut Oil, Water Sweeteners used: Milk chocolate with sweetener, Oligofructose, Sweeteners Dark ChocolateChips Colors: (8%)(CocoaMass, Sugar, Emulsifier [SoyLecithin], Flavouring) Raising agents: Sodium Emulsifier: Soy Lecithin **Protein source**: Milk protein Bicarbonate, Cream of Tartar