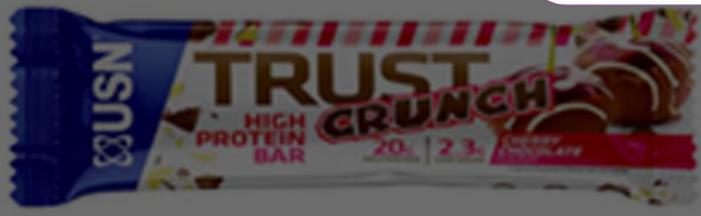

#### Trust crunch bar – low calorie protein snack

Flavour: Cherry chocolate

Protein per bar: 20g, sugar: 2.3g

Pepgra's Food Research Lab

Collagen peptides, Cocoa mass, Cocoa powder, Cocoa butter, Sunflower oil, Tapioca starch, Flavour, Salt, Butter fat (Milk).

Major/ primary Ingredients : Milk chocolate with sweetener (18%), Whole milk powder, Cocoa mass, Protein blend (Milk protein, Soya protein)

Sweeteners: Maltitol, sucralose

Per serve: 60g Energy: 216kcal

Fat: 8.4g

Carbohydrate: 22.8g

**Sugar: 2.46g** Protein: 18g Fibre: 2.64g Salt: 0.29g

Humectant: Glycerol

Colors: Plain caramel, Caramine

Bulking Agent: Polydextrose Acidity regulator: Citric acid

**Protein source**: Milk protein, soya protein

Emulsifier: Lecithins

Sweeteners used: Milk chocolate with sweetener, Oligofructose, Sweeteners