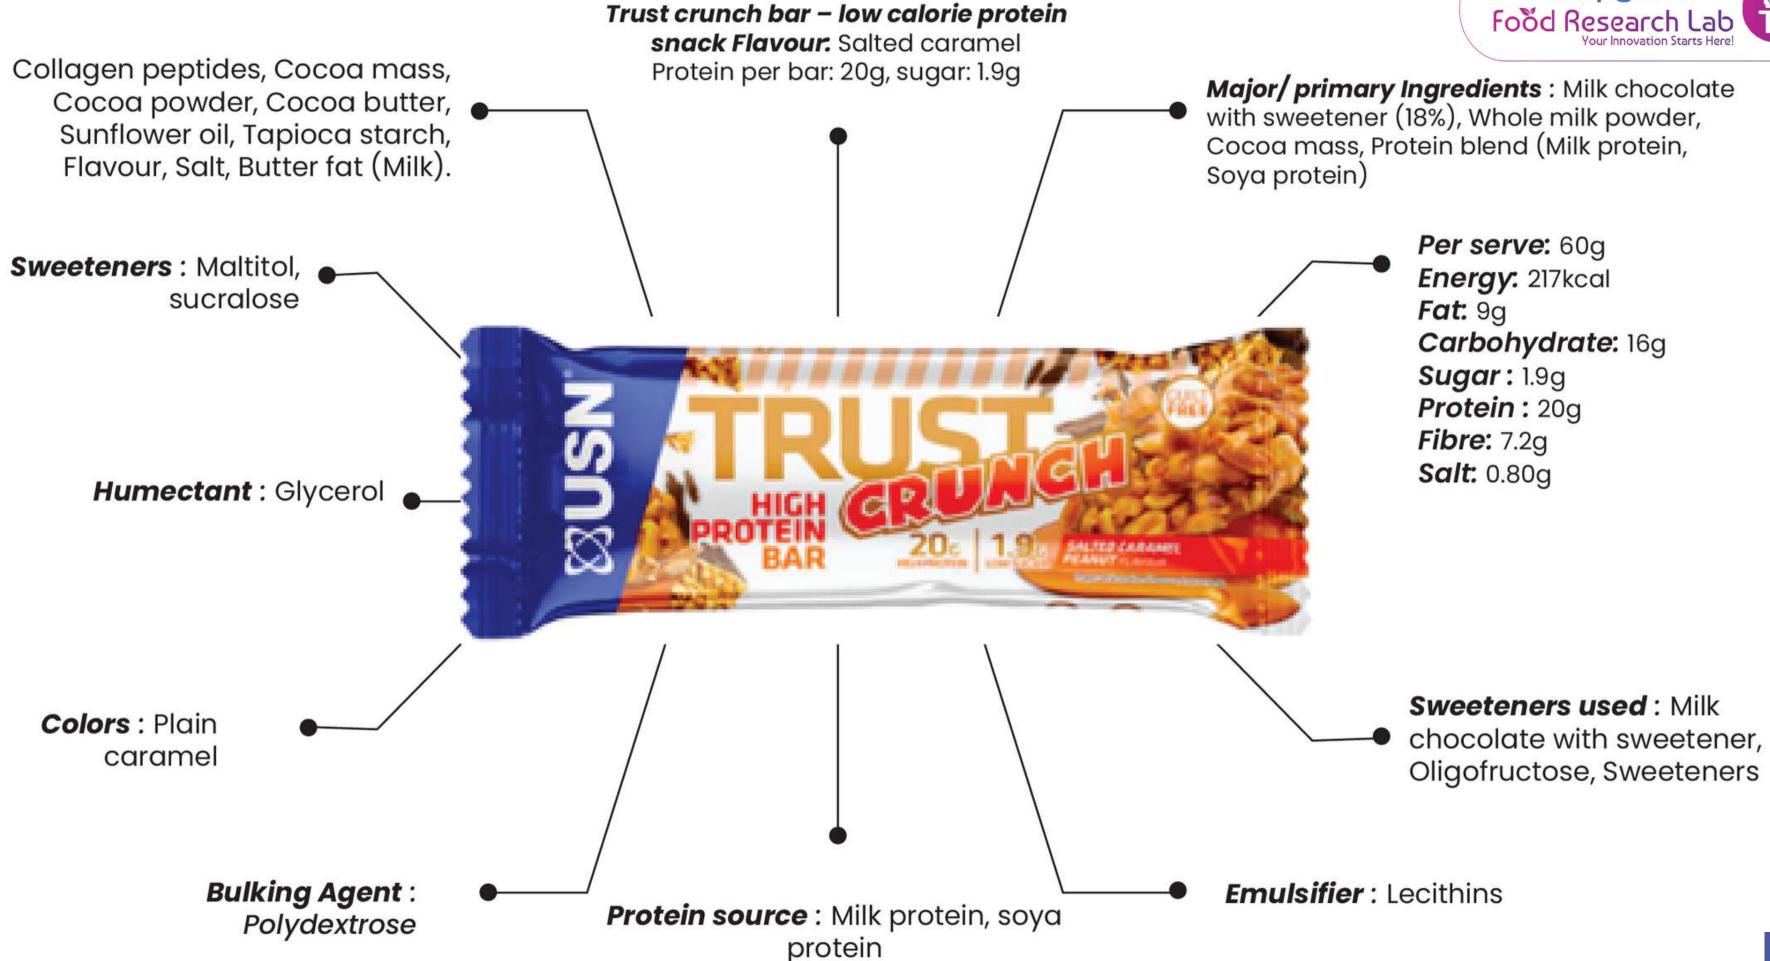

#### Trust crunch bar – low calorie protein snack

Flavour: Salted caramel

Protein per bar: 20g, sugar: 2.5g

Water, Collagen peptides, Cocoa mass, Cocoa powder, Cocoa butter, Sunflower oil, Tapioca starch, Flavour, Salt, Butter fat (Milk).

Sweeteners: Maltitol, sucralose

**Humectant**: Glycerol

Colors: caramel

Bulking Agent: Polydextrose Acidity regulator: Citric acid