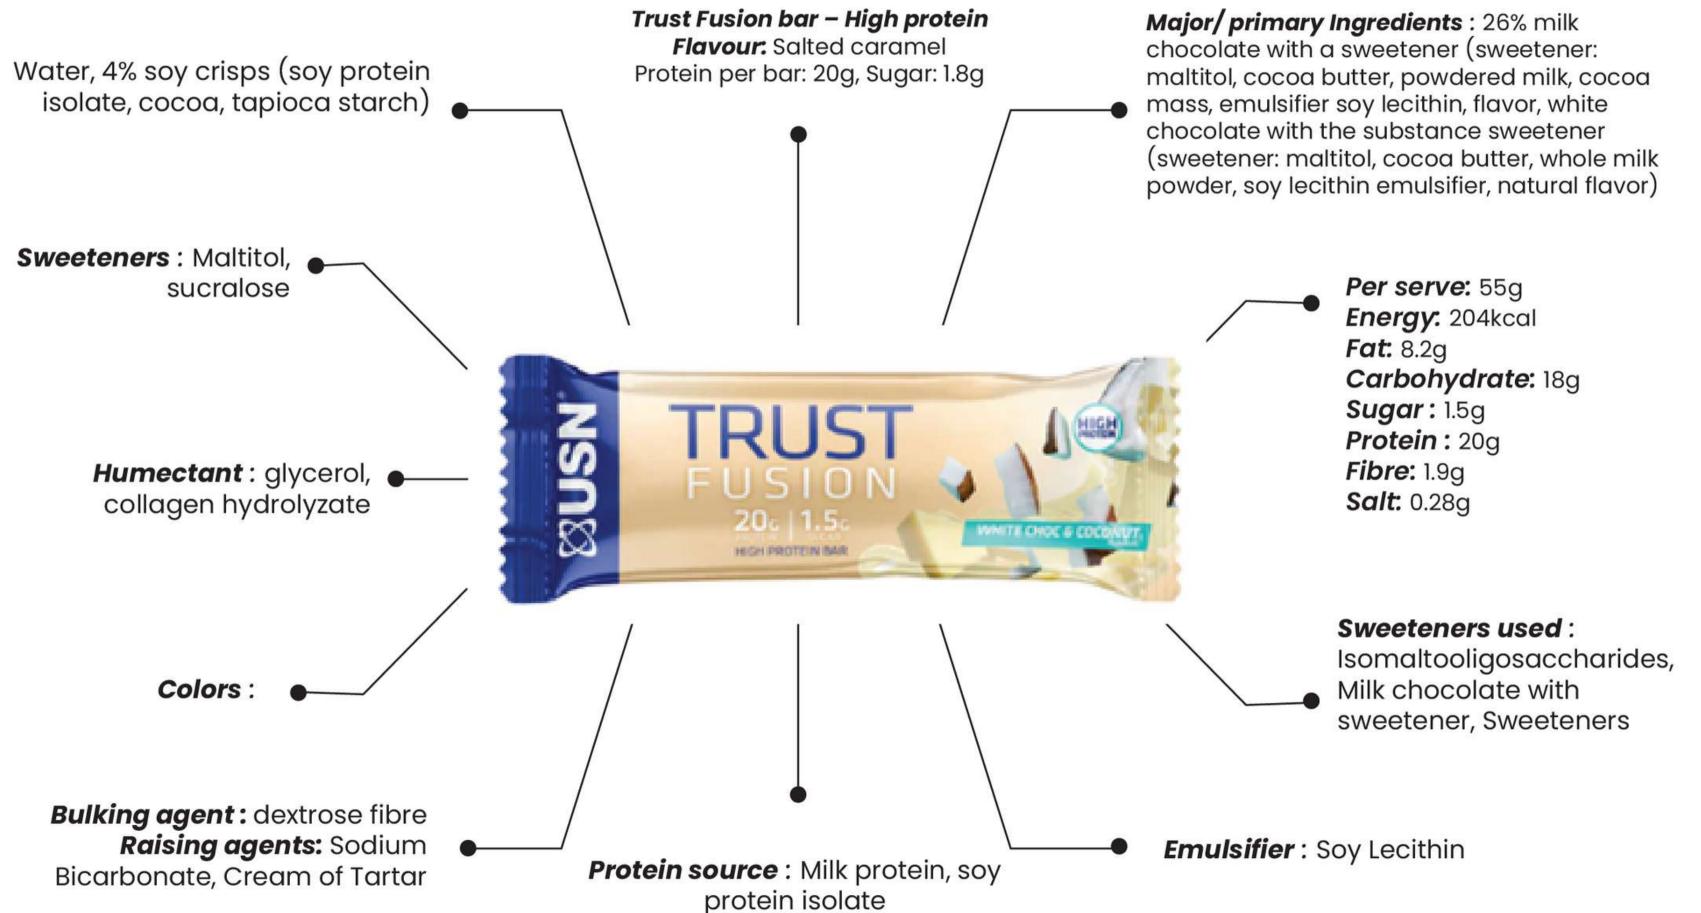

#### Trust crunch bar - low calorie protein Food Research Lab snack Flavour: White chocolate Collagen peptides, Cocoa mass, Protein per bar: 20g, sugar: 2.3g Major/ primary Ingredients: White chocolate Cocoa powder, Cocoa butter, Protein per bar: 20g, sugar: 2.3g Sunflower oil, Tapioca starch, Flavour, Salt, Butter fat (Milk). Per serve: 60g Sweeteners: Maltitol, Energy: 211kcal sucralose Fat: 7.8g Carbohydrate: 18g Sugar: 2.3g Protein: 20g **Fibre:** 7.2g Salt: 0.80g **Humectant**: Glycerol Sweeteners used: Milk Colors: Plain chocolate with sweetener, caramel Oligofructose, Sweeteners **Bulking Agent:** Emulsifier: Lecithins **Protein source**: Milk protein, soya **Polydextrose** protein