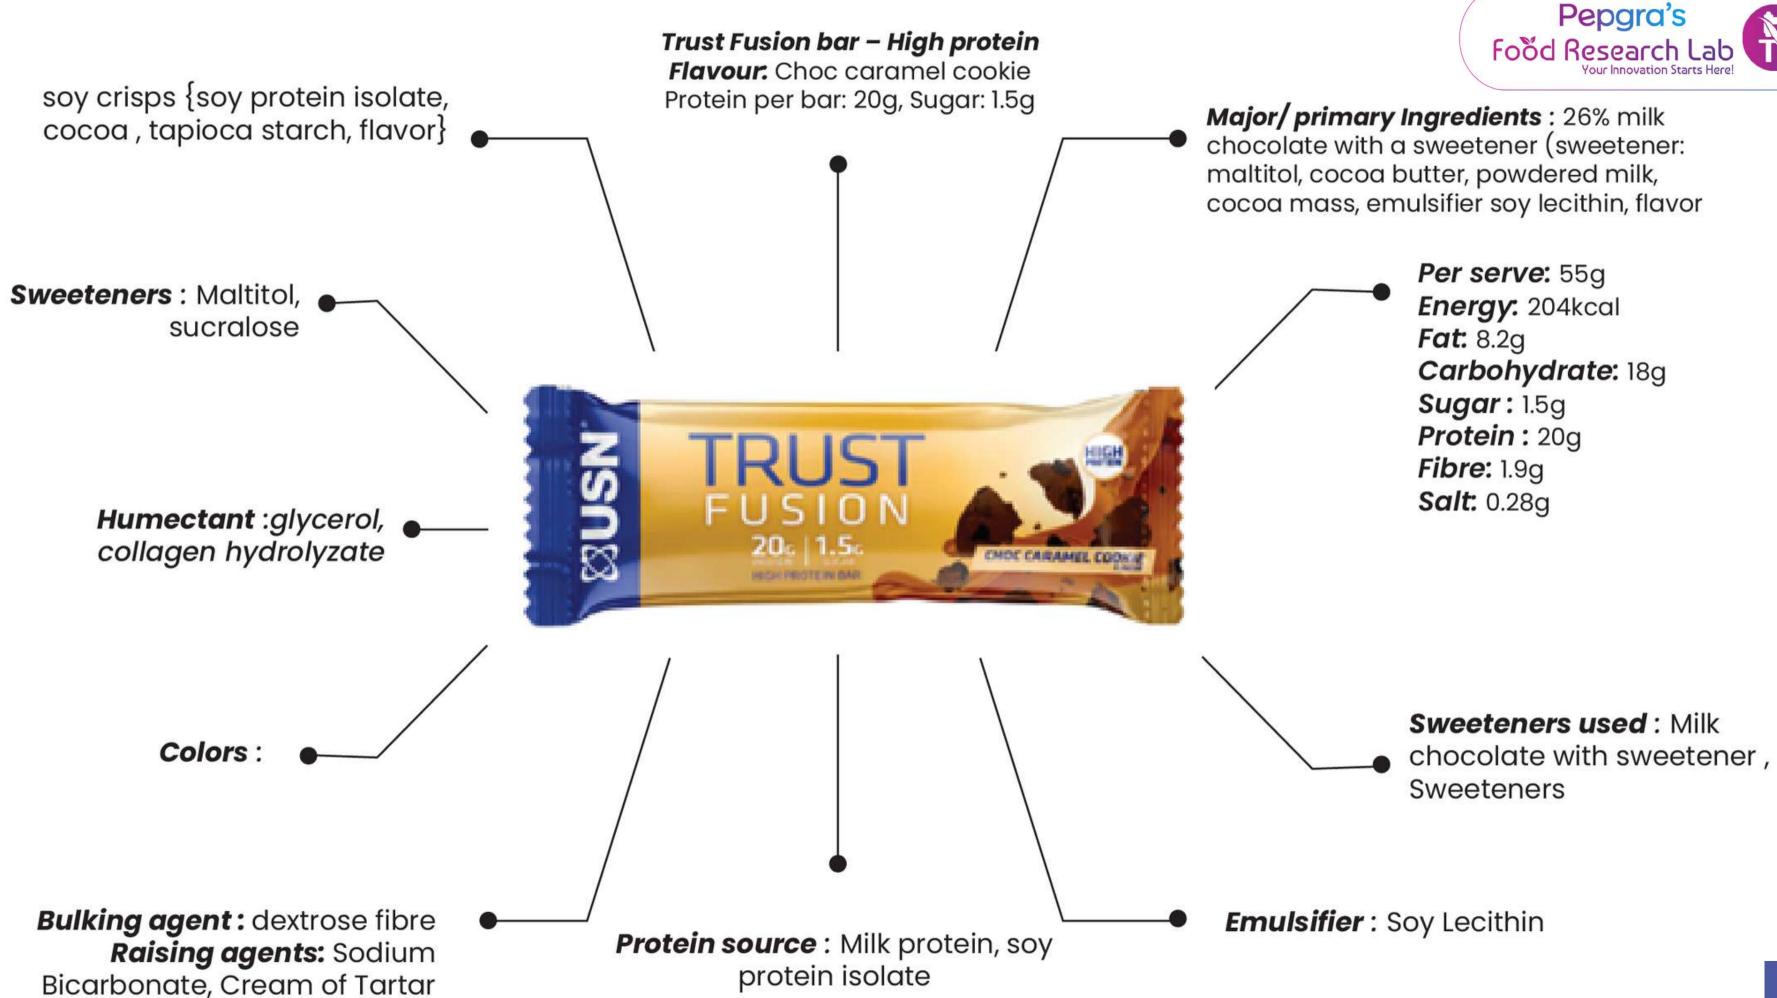

Trust crunch bar - low calorie protein snack Flavour: Fudge brownie

Protein per bar: 20g, sugar: 1.6g

Major/primary Ingredients: Milk chocolate with sweetener (18%), Whole milk powder, Cocoa mass, Protein blend (Milk protein, Soya protein)

> Per serve: 60g Energy: 213kcal

Fat: 8.4g

Carbohydrate: 16g

Sugar: 1.6g Protein: 20g **Fibre:** 7.3g Salt: 0.62g

Sweeteners used: Milk chocolate with sweetener, Oligofructose, Sweeteners

Emulsifier: Lecithins