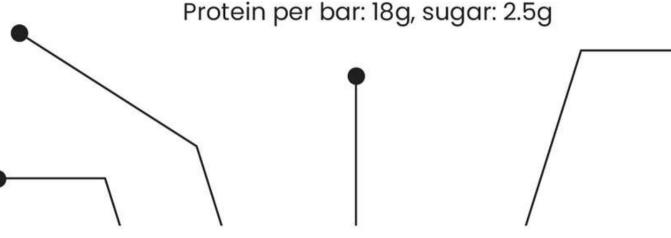

#### Trust crunch bar – low calorie protein snack

Flavour: Raspberry cheese cake

Protein per bar: 18g, sugar: 2.5g

Major/primary Ingredients: White chocolate with sweetener (30%), Full fat milk powder, Cocoa mass, Protein blend (Milk protein, Soya protein)