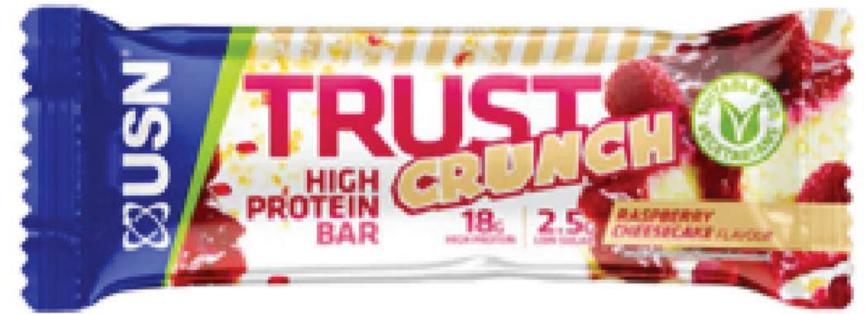

#### Trust crunch bar – low calorie protein snack

Flavour: Raspberry cheese cake

Protein per bar: 18g, sugar: 2.5g

Major/primary Ingredients: White chocolate with sweetener (30%), Full fat milk powder, Cocoa mass, Protein blend (Milk protein, Soya protein)

> Per serve: 60g Energy: 216kcal

Fat: 8.4g

Carbohydrate: 22.8g

Pepgra's

Food Research Lab

**Sugar: 2.46g** Protein: 18g Fibre: 2.64g Salt: 0.29g

Sweeteners used: Milk chocolate with sweetener, Oligofructose, Sweeteners

Emulsifier: Lecithins

Protein source: Milk protein, soya

protein