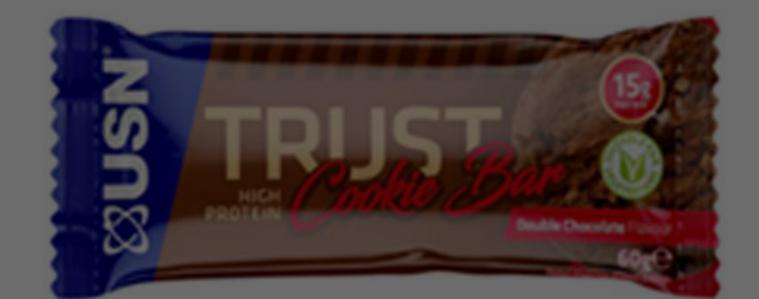

#### Pepgra's Trust Cookie bar – High protein Food Research Lab Flavour: Salted caramel Inulin (Chicory Root), Cocoa Protein per bar: 15g Major/primary Ingredients: WheatFlour, Powder, Flavouring Milk Protein, BrownSugar Per serve: 60g Sweeteners: Sugar Energy: 242kcal Fat: 8.6g Carbohydrate: 25g Sugar: 12g Protein: 16g Fibre: 3g **Salt:** 0.48g **Humectant**: Vegetable glycerine, Olive Oil, Glutamine Peptide (Wheat), Coconut Oil, Water Sweeteners used: Milk chocolate with sweetener, Oligofructose, Sweeteners Dark ChocolateChips Colors: (8%)(CocoaMass, Sugar, Emulsifier [SoyLecithin], Flavouring) Raising agents: Sodium Emulsifier: Soy Lecithin **Protein source**: Milk protein Bicarbonate, Cream of Tartar