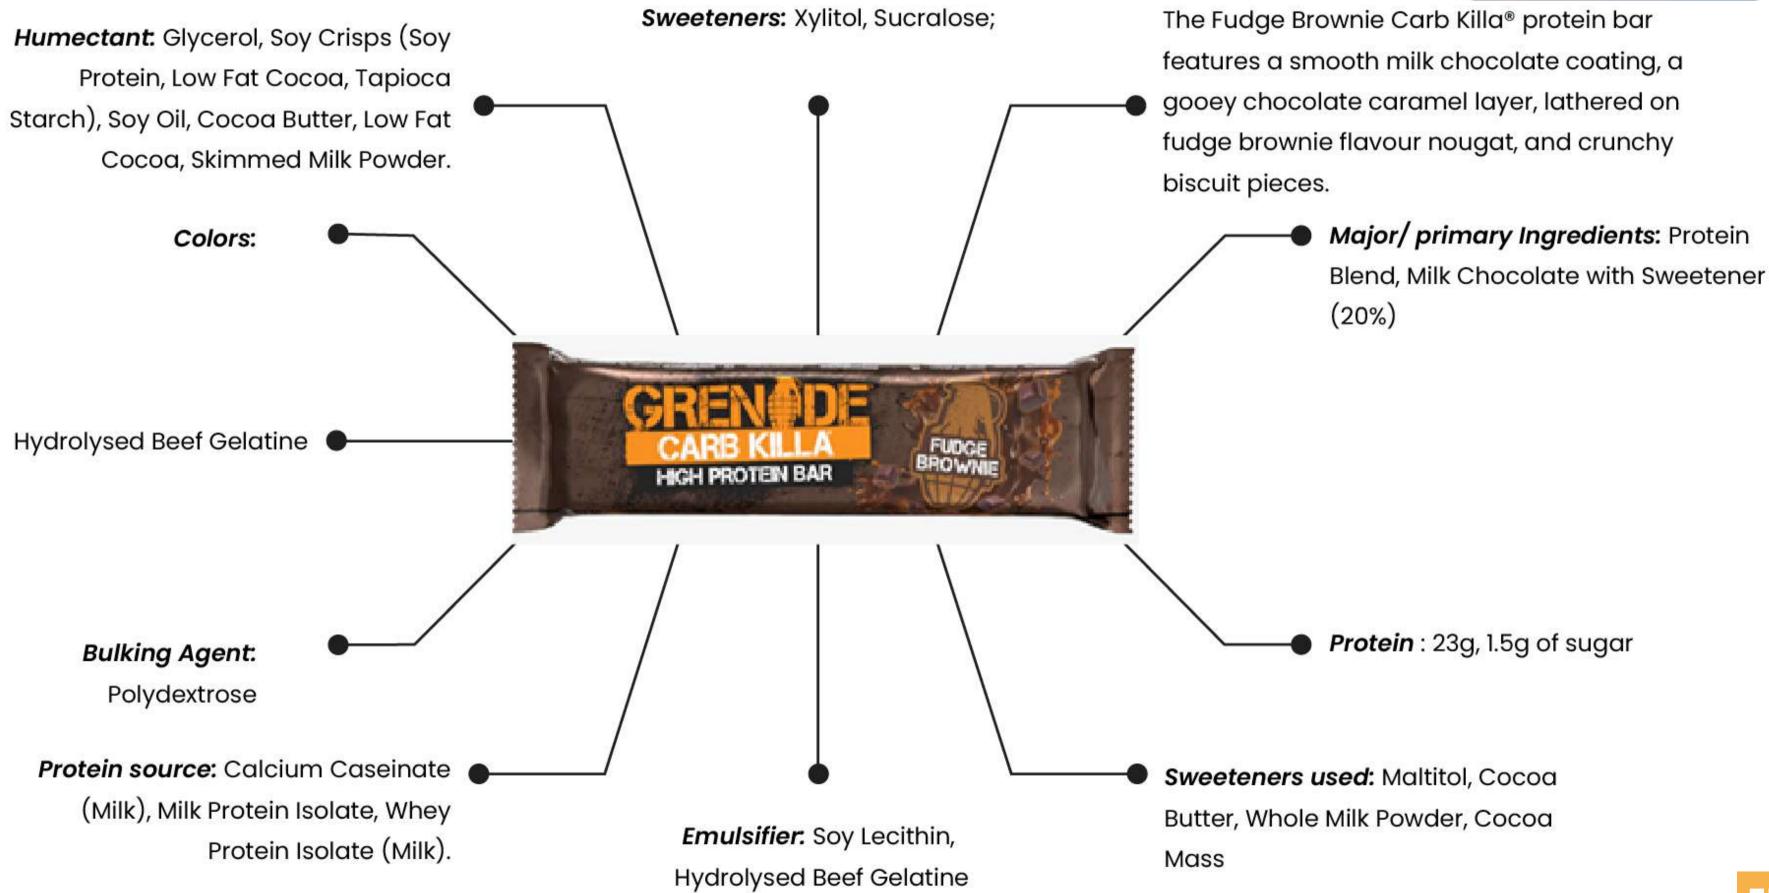

The Caramel Chaos Carb Killa® protein bar is a unique power-combo of gooey caramel, crunchy biscuit pieces and a delicious chocolate coating.

Major/ primary Ingredients: Protein

blend with sweetener (18%)

Protein : 23.2g, 1.4g sugar per Bar

**Sweeteners used:** Maltitol; Cocoa Butter, Whole Milk Powder, Cocoa Mass

Sweeteners: Xylitol, Sucralose.

Chocolate Chip Cookie Dough Carb Killa® bar. Coated in a rich chocolate layer and sat on a bed of gooey caramel and cookie dough flavored nougat.