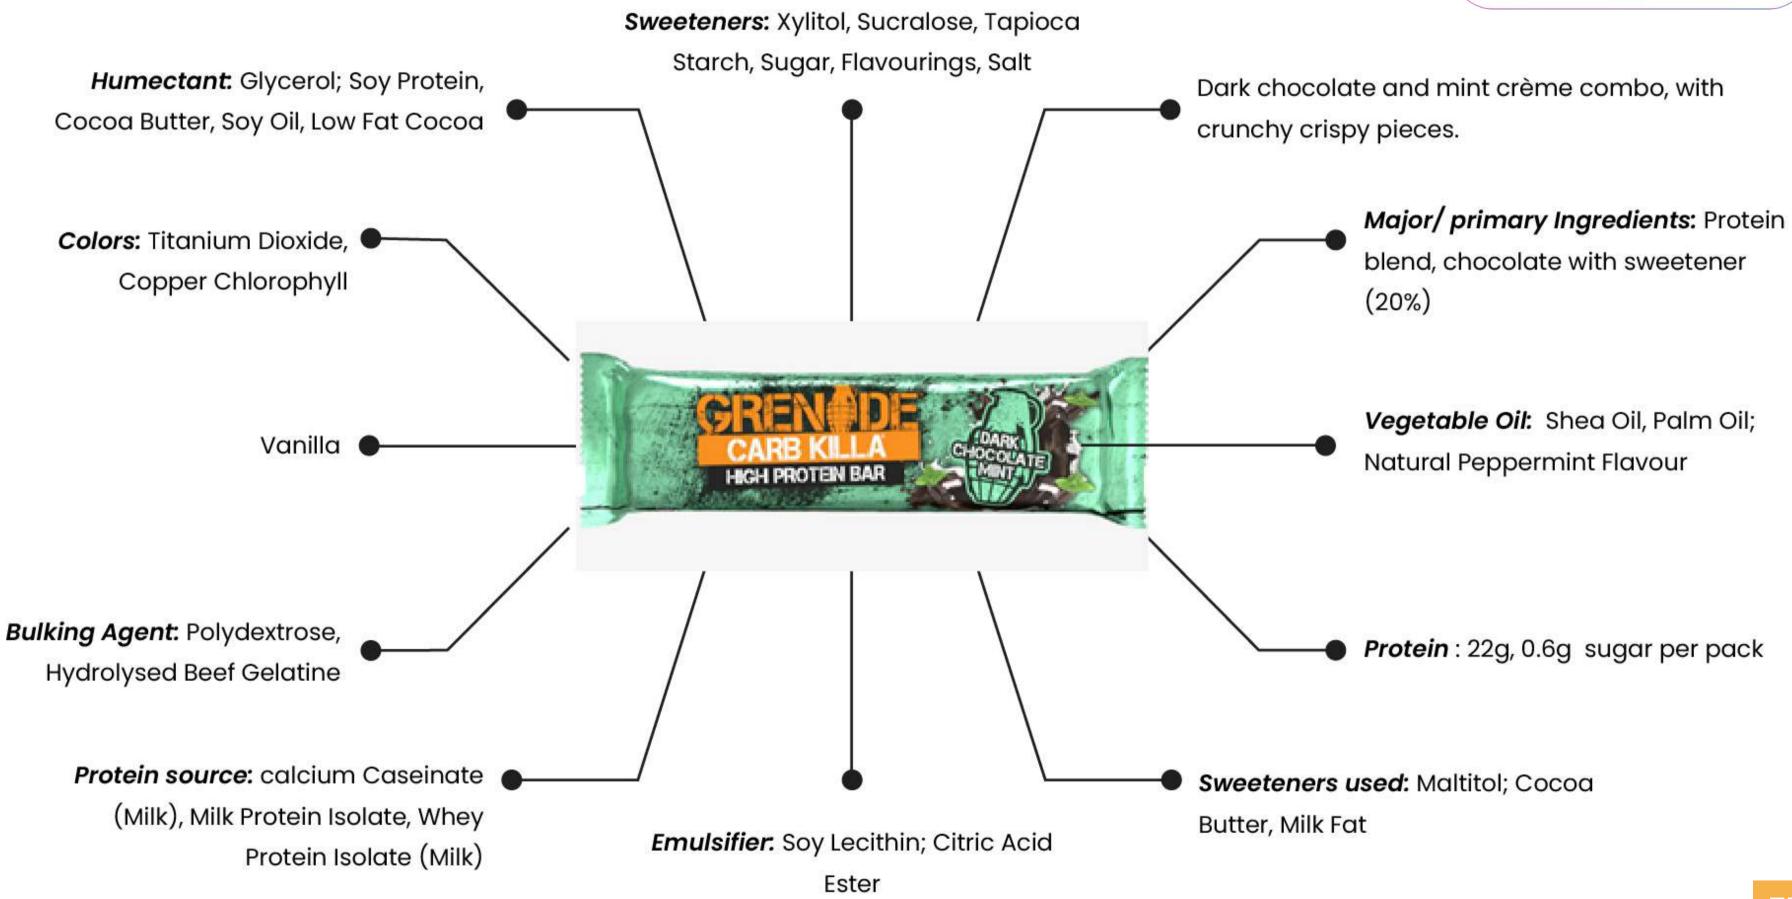

Protein : 23.2g, 1.4g sugar per Bar

**Sweeteners used:** Maltitol; Cocoa Butter, Whole Milk Powder, Cocoa Mass

Sweeteners: Xylitol, Sucralose.

Chocolate Chip Cookie Dough Carb Killa® bar. Coated in a rich chocolate layer and sat on a bed of gooey caramel and cookie dough flavored nougat.