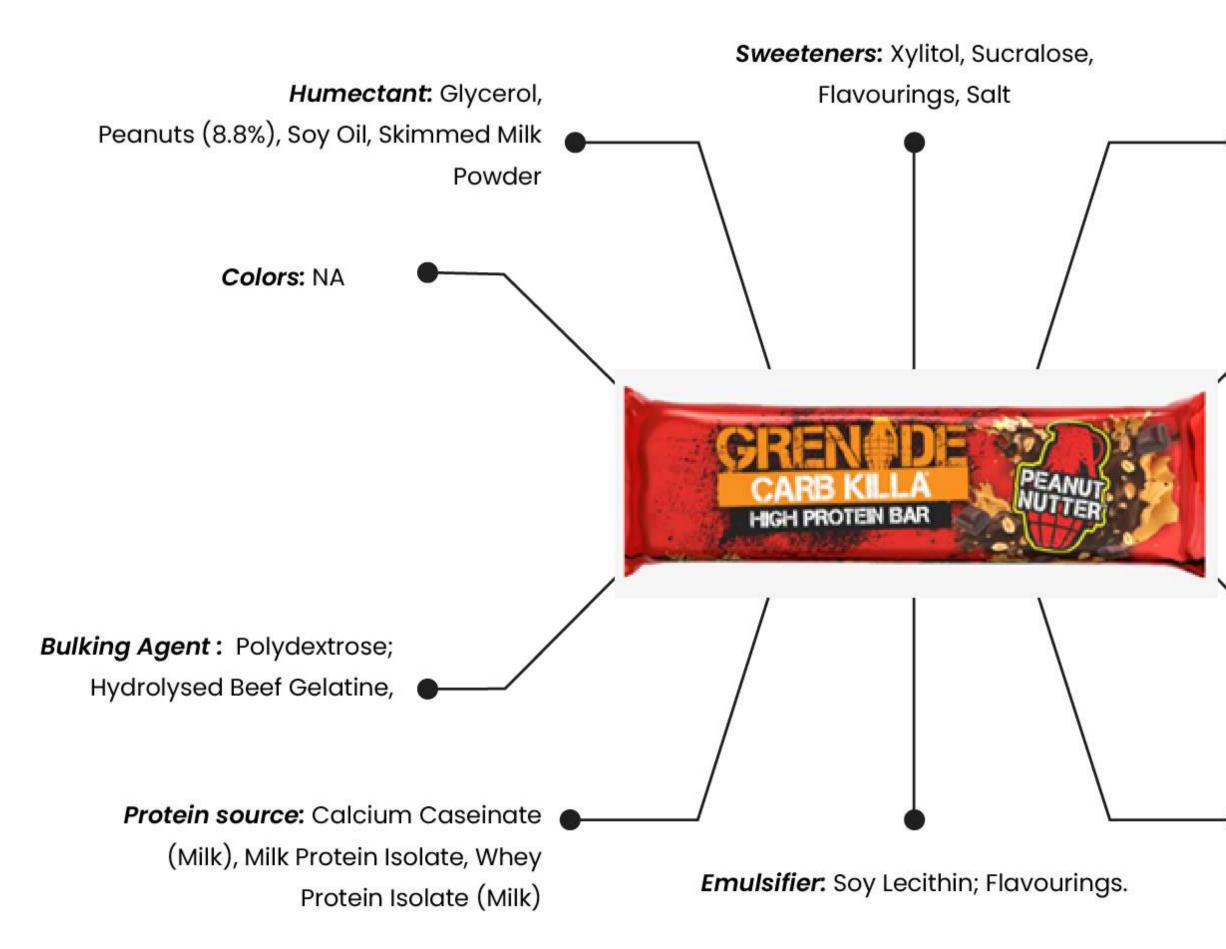

Jaffa Quake Carb Killa® protein bar pairs

Peanut Nutter™ Carb Killa® protein bar is packed with real peanut chunks on top of a gooey caramel layer and soft peanut butter flavoured nougat, all coated in smooth milk chocolate.