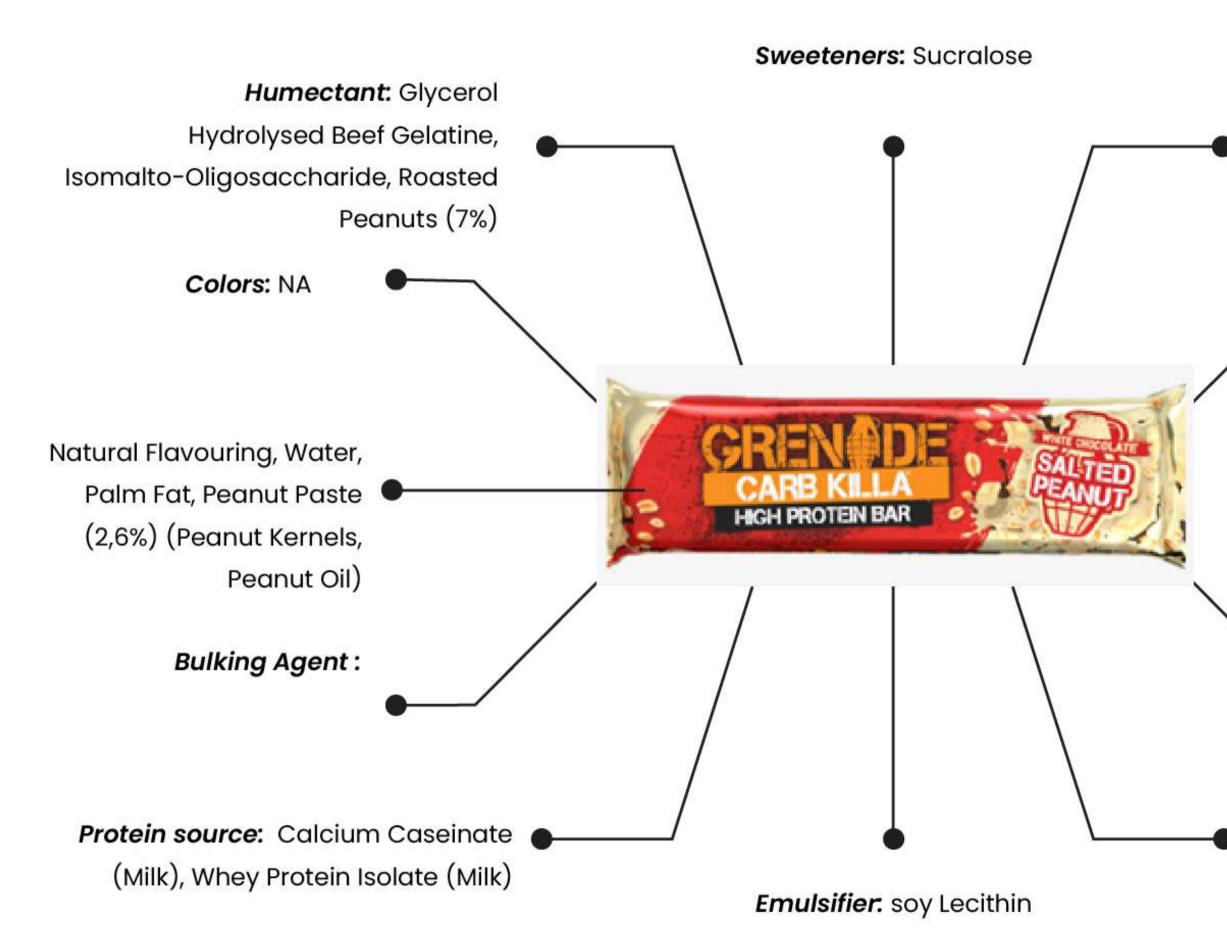

> Major/ primary Ingredients: Milk Chocolate with Sweetener (20%)

Protein : 21.0g, 2.0 g of sugar per pack

Sweeteners used: Maltitol, Cocoa Butter, Whole Milk Powder, Cocoa Mass

White Chocolate Salted Peanut flavour Carb Killa® Bar! Coated in thick white chocolate layer and loaded with delicious salted peanuts, soft nougat and a smooth peanut butter layer.

*Major/ primary Ingredients*: White Chocolate with Sweetener (32%)

Sweeteners used: Maltitol; Cocoa Butter, Whole Milk Powder