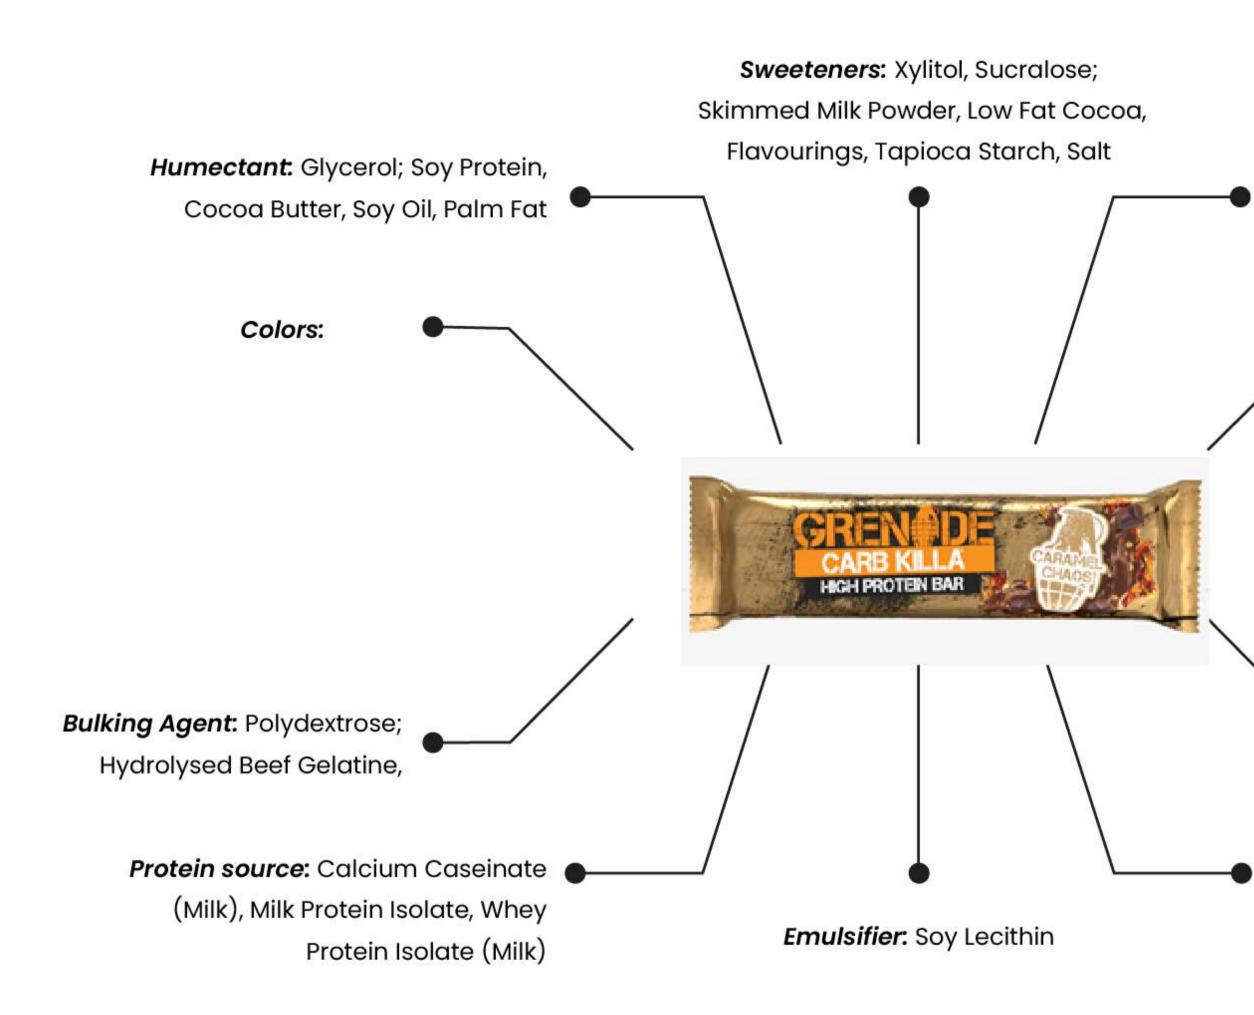

The Caramel Chaos Carb Killa® protein bar is a unique power-combo of gooey caramel, crunchy biscuit pieces and a delicious chocolate coating.

Major/ primary Ingredients: Protein

blend with sweetener (18%)

Protein : 23.2g, 1.4g sugar per Bar

**Sweeteners used:** Maltitol; Cocoa Butter, Whole Milk Powder, Cocoa Mass

Sweeteners: Xylitol, Sucralose.

Chocolate Chip Cookie Dough Carb Killa® bar. Coated in a rich chocolate layer and sat on a bed of gooey caramel and cookie dough flavored nougat.