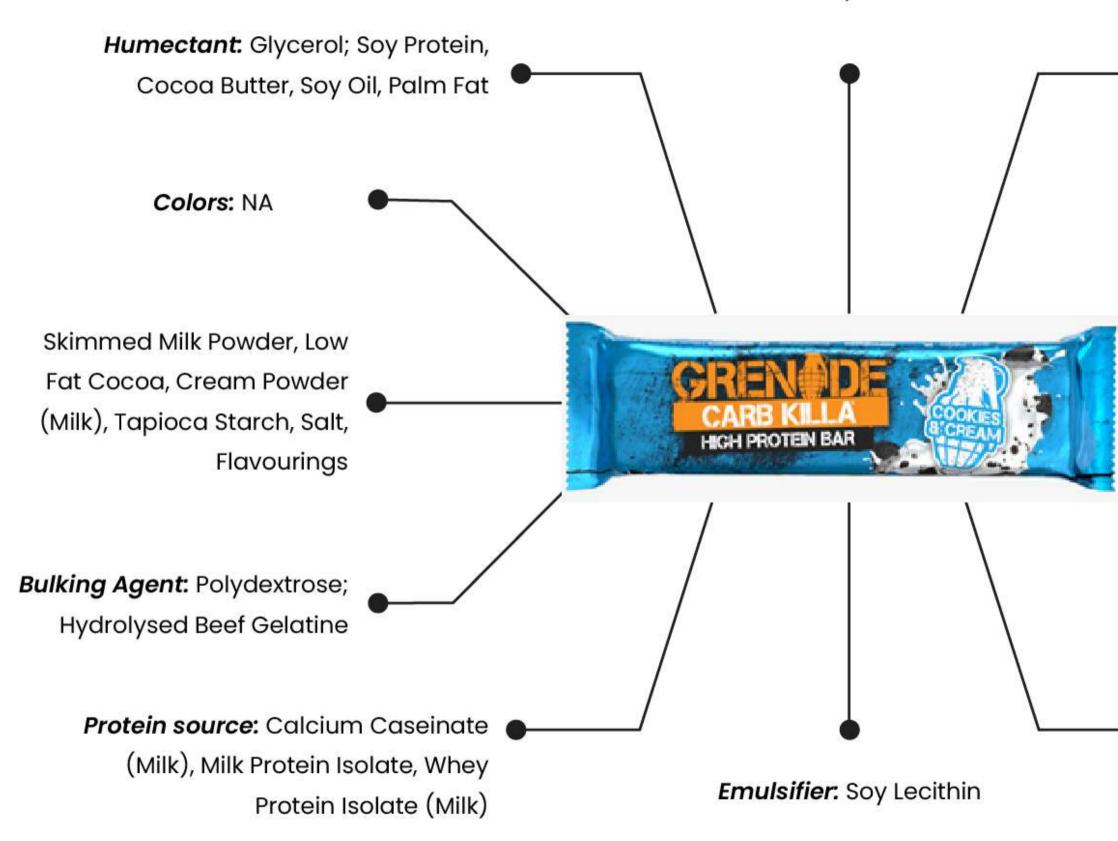

> *Major/ primary Ingredients*: Milk Chocolate With Sweetener (20%)

> Protein : 20.3g, 1.9g sugar per Bar

Chocolate Chip Salted Caramel Carb Killa® protein bar packing a delicious combo of sweet

Cookies and Cream Carb Killa® flavour is smothered in a rich chocolate coating, crammed with crispy pieces on top of a rich gooey caramel and a cream flavoured nougat