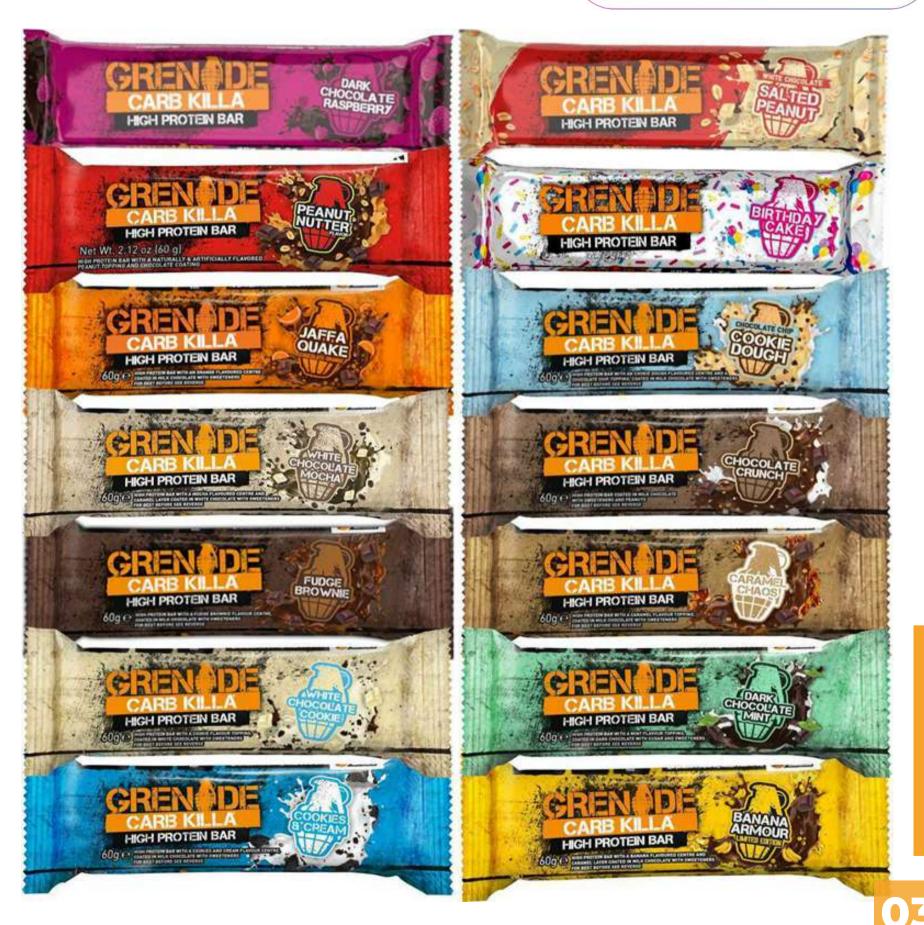

## NUMBER OF FLAVORS

12 + 3 Flavours viz., 1) Classic Caramel Chaos, 2) White Chocolate Cookie 3) Birthday Cake 4) Caramel Chaos 5) Chocolate Chip Salted Caramel ) Cookies & Cream 6) decadent Dark Chocolate Mint 7) Dark Chocolate Raspberry 8) Fudge Brownie 9) Jaffa Quake 10) Peanut Nutter 11) White Chocolate Cookie 12) White Chcolate salted peanut 13) Lemon Cheesecake 14) Strawberry Ice cream

### **12 IN A BOX**