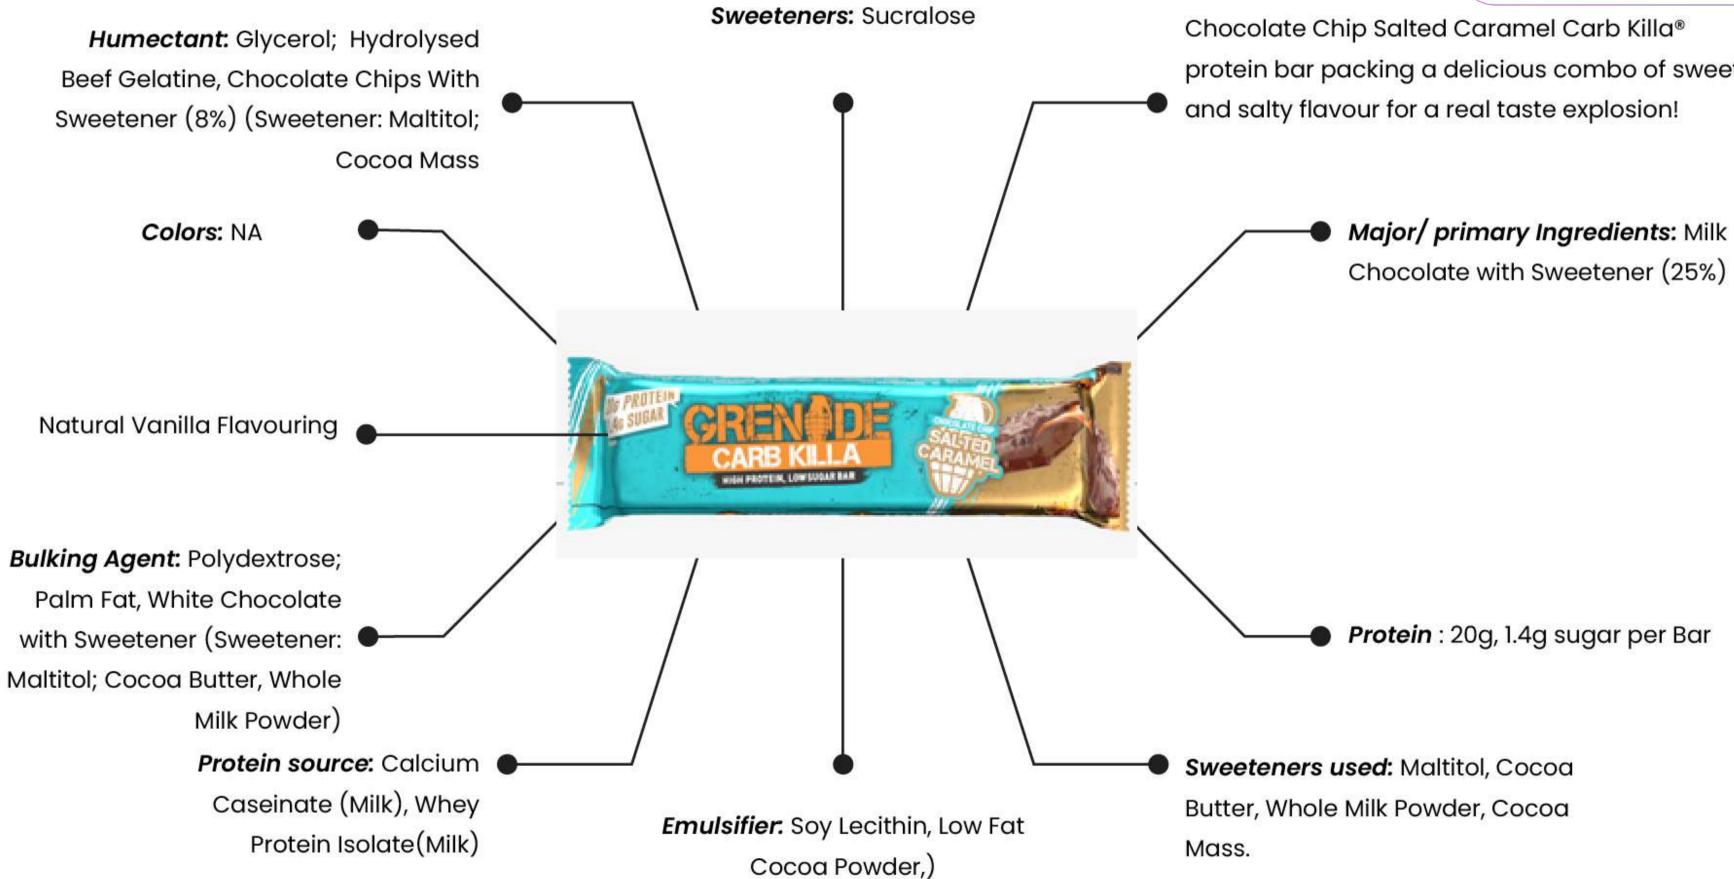

> *Major/ primary Ingredients*: Milk Chocolate With Sweetener (20%)

> Protein : 20.3g, 1.9g sugar per Bar

Chocolate Chip Salted Caramel Carb Killa® protein bar packing a delicious combo of sweet

Cookies and Cream Carb Killa® flavour is smothered in a rich chocolate coating, crammed with crispy pieces on top of a rich gooey caramel and a cream flavoured nougat