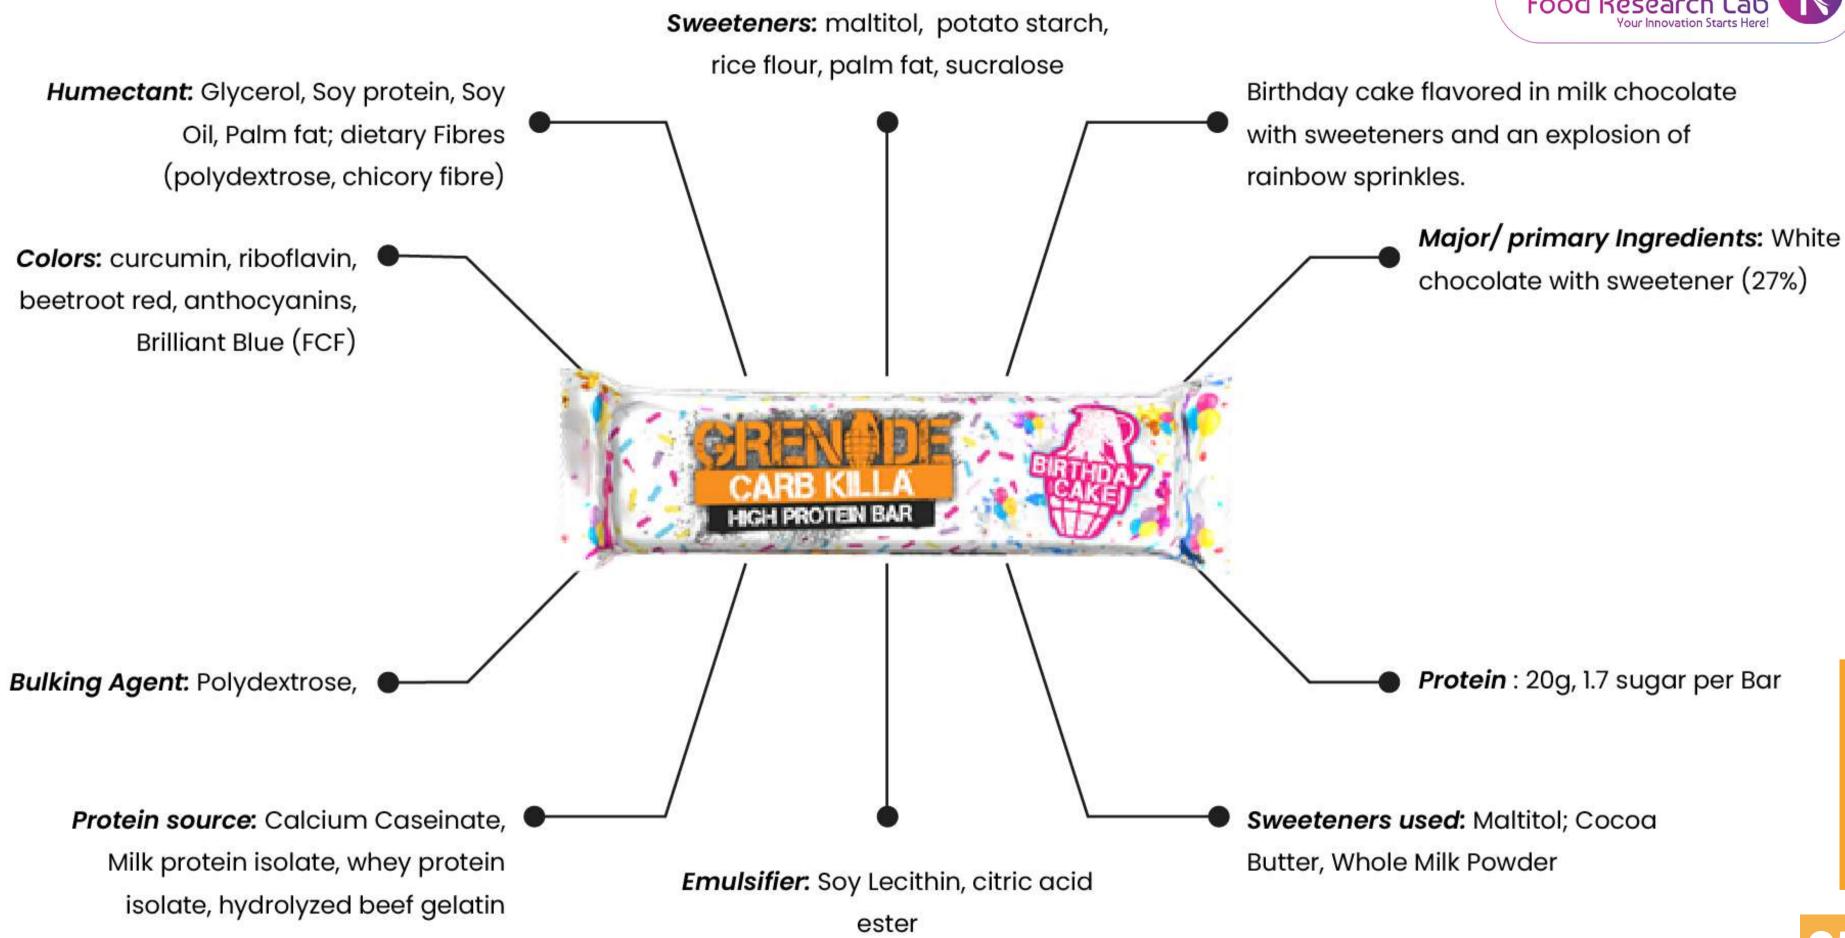

#### a) Chocolate Coated Protein bar

Available : 12 Bar Selection Box

Ingredients: White Chocolate with Sweetener (27%) (Sweetener: Maltitol; Cocoa Butter, Whole Milk Powder, Emulsifier: Soy Lecithin; Natural Flavouring), Protein Blend (Calcium Caseinate (Milk), Whey Protein Isolate (Milk)), Hydrolysed Beef Gelatine, Humectant: Glycerol; Dietary Fibres (Polydextrose, Chicory Fibre), Water, Palm Fat, Sugar Free Sprinkles (4.5%) (Sweetener: Maltitol, Potato Starch, Rice Flour, Palm Fat, Colours: Curcumin, Riboflavin, Beetroot Red, Anthocyanins, Brilliant Blue FCF), Flavouring, Sweetener: Sucralose.