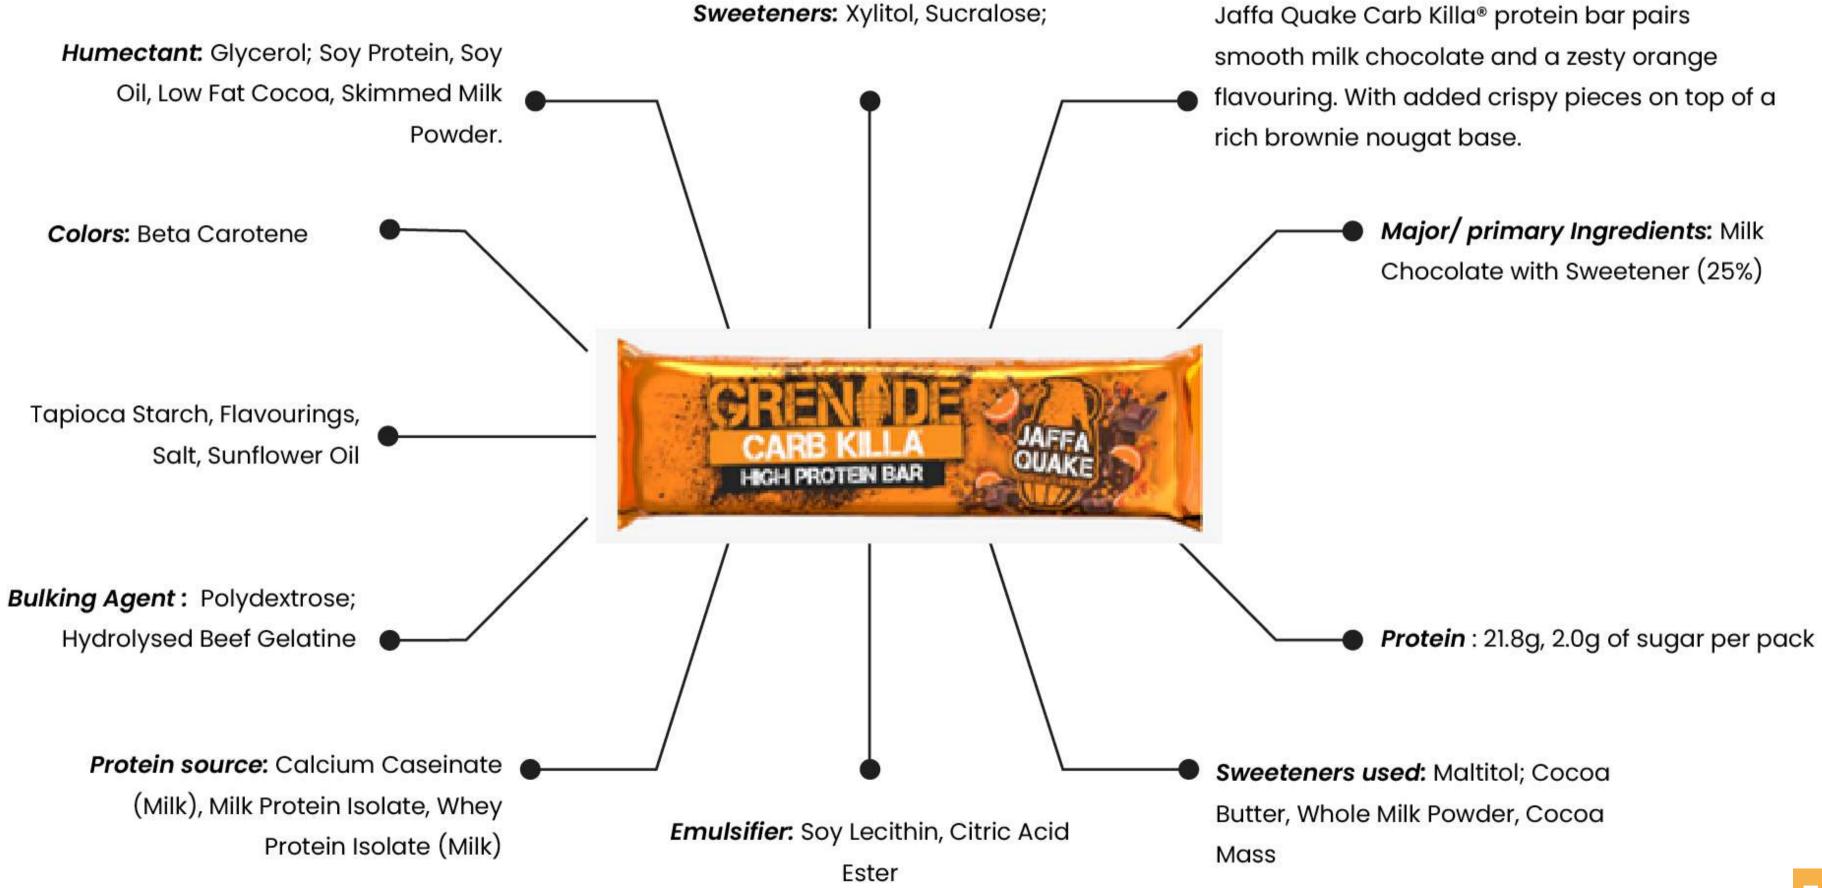

Jaffa Quake Carb Killa® protein bar pairs

Peanut Nutter™ Carb Killa® protein bar is packed with real peanut chunks on top of a gooey caramel layer and soft peanut butter flavoured nougat, all coated in smooth milk chocolate.

> Major/ primary Ingredients: Milk Chocolate with Sweetener (20%)

Protein : 21.0g, 2.0 g of sugar per pack

Sweeteners used: Maltitol, Cocoa Butter, Whole Milk Powder, Cocoa Mass

White Chocolate Salted Peanut flavour Carb Killa® Bar! Coated in thick white chocolate layer and loaded with delicious salted peanuts, soft nougat and a smooth peanut butter layer.