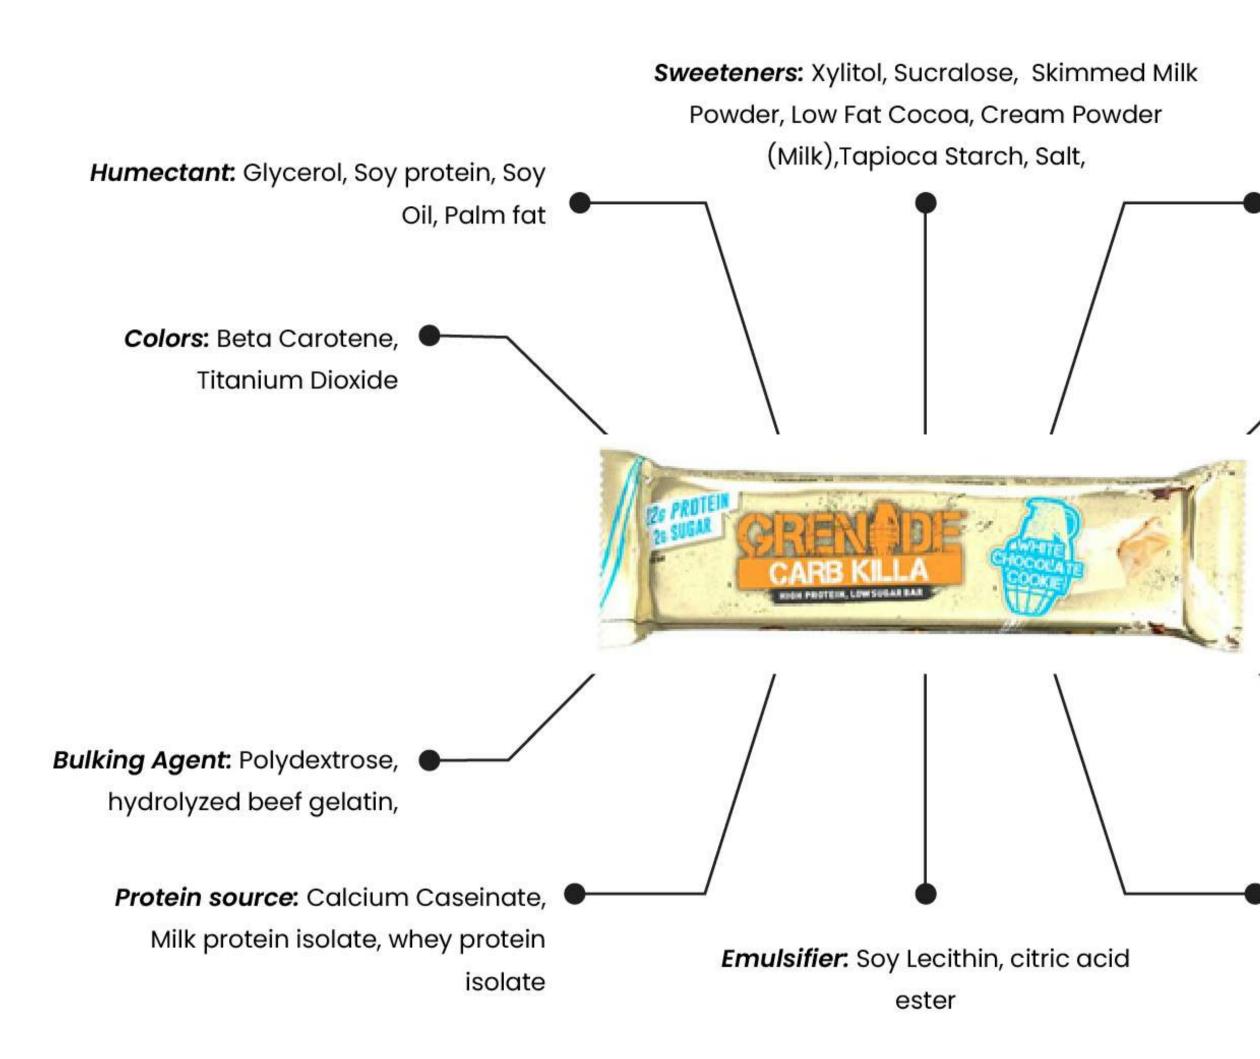

*Flavour*: Cookie Flavour protein bar, in white chocolate with sweeteners

*Major/ primary Ingredients*: White chocolate with sweetener (23%)

Protein : 22g, 2 sugar per Bar

Sweeteners used: Maltitol; Cocoa Butter, Whole Milk Powder