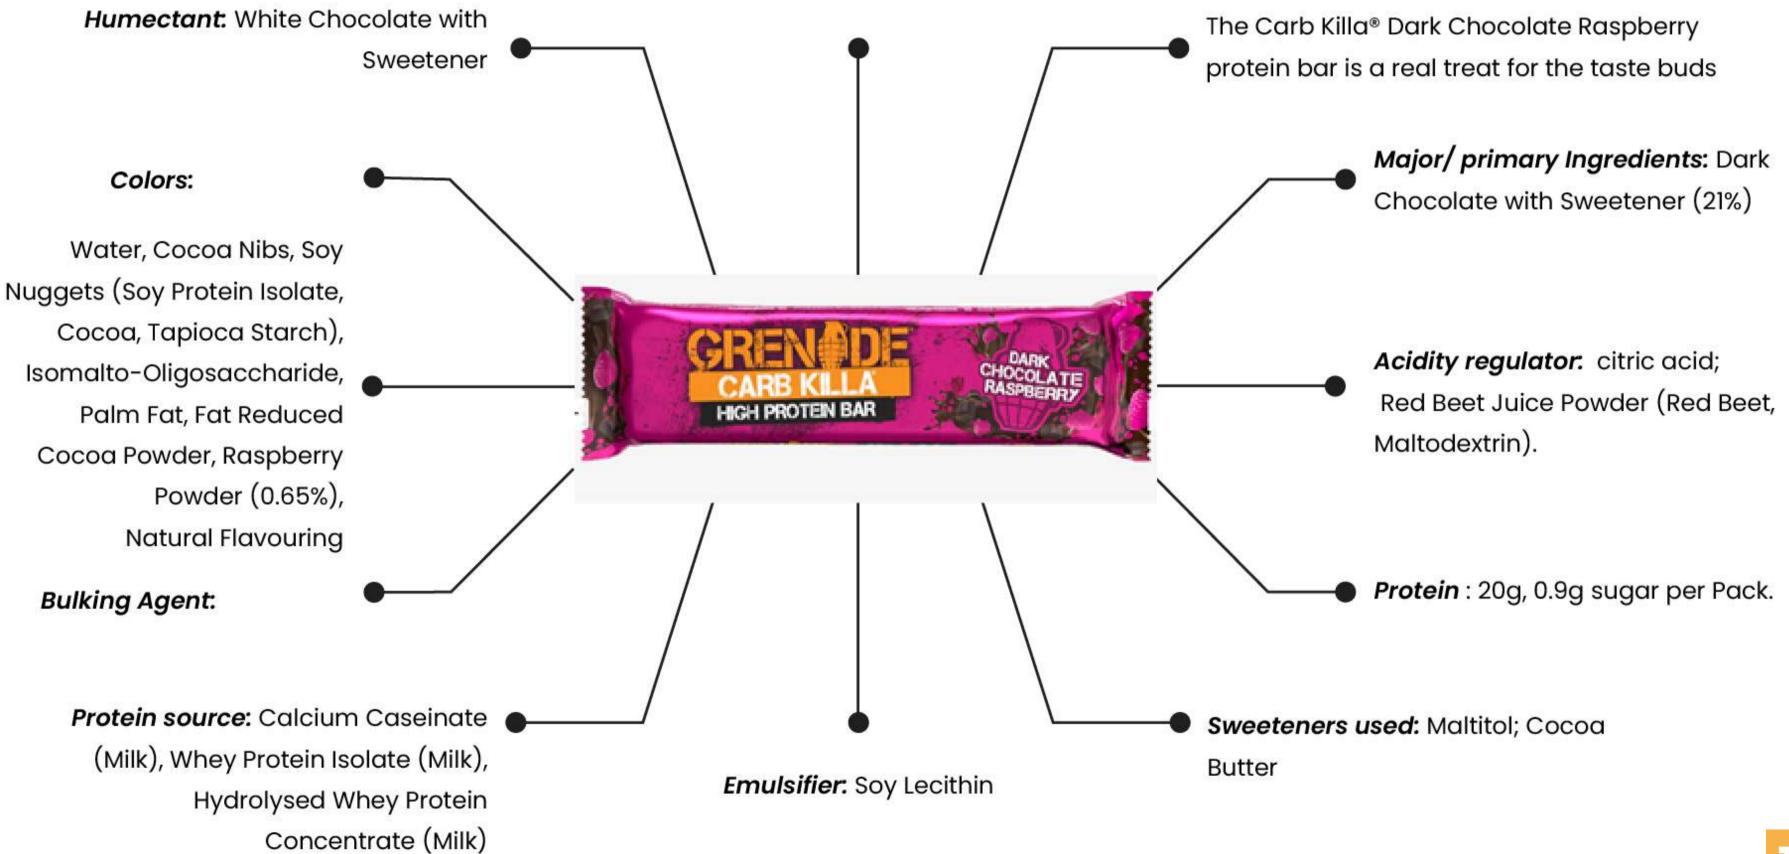

, Cocoa Mass



Sweeteners: Xylitol, Sucralose.





Chocolate Chip Cookie Dough Carb Killa® bar. Coated in a rich chocolate layer and sat on a bed of gooey caramel and cookie dough flavored nougat.

> *Major/ primary Ingredients*: Milk Chocolate With Sweetener (20%)

> Protein : 20.3g, 1.9g sugar per Bar







Chocolate Chip Salted Caramel Carb Killa® protein bar packing a delicious combo of sweet









Cookies and Cream Carb Killa® flavour is smothered in a rich chocolate coating, crammed with crispy pieces on top of a rich gooey caramel and a cream flavoured nougat

> Major/ primary Ingredients: Protein Blend with milk chocolate with sweetener.

Protein : 23.3g, 1.5 sugar per bar

**Sweeteners used:** Maltitol; Cocoa Butter, Whole Milk Powder, Cocoa Mass





Sweeteners: Sucralose













Jaffa Quake Carb Killa® protein bar pairs







Peanut Nutter™ Carb Killa® protein bar is packed with real peanut chunks on top of a gooey caramel layer and soft peanut butter flavoured nougat, all coated in smooth milk chocolate.

> Major/ primary Ingredients: Milk Chocolate with Sweetener (20%)

Protein : 21.0g, 2.0 g of sugar per pack



Sweeteners used: Maltitol, Cocoa Butter, Whole Milk Powder, Cocoa Mass





White Chocolate Salted Peanut flavour Carb Killa® Bar! Coated in thick white chocolate layer and loaded with delicious salted peanuts, soft nougat and a smooth peanut butter layer.



*Major/ primary Ingredients*: White Chocolate with Sweetener (32%)



Sweeteners used: Maltitol; Cocoa Butter, Whole Milk Powder

#### a) Chocolate Coated Protein bar

Available : 12 B