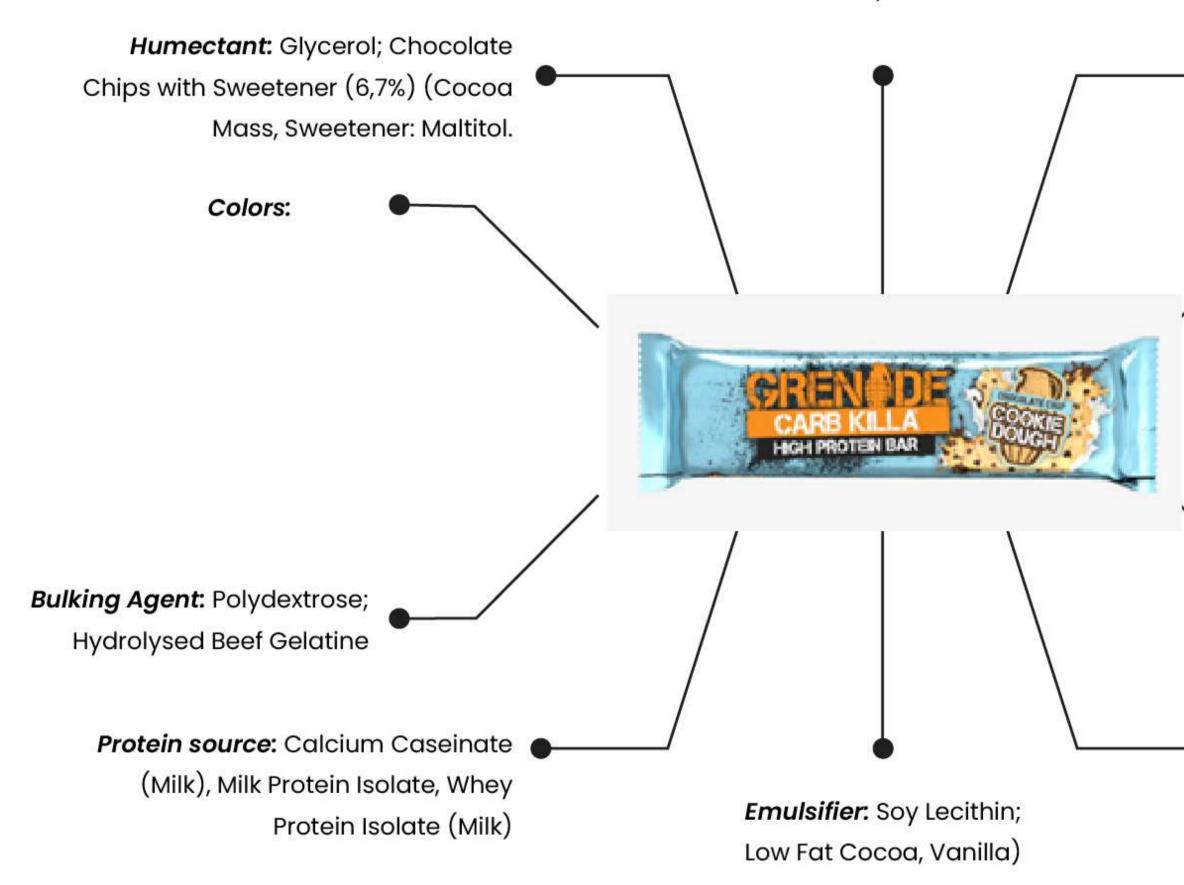

Protein : 23.2g, 1.4g sugar per Bar

**Sweeteners used:** Maltitol; Cocoa Butter, Whole Milk Powder, Cocoa Mass

Sweeteners: Xylitol, Sucralose.

Chocolate Chip Cookie Dough Carb Killa® bar. Coated in a rich chocolate layer and sat on a bed of gooey caramel and cookie dough flavored nougat.

> *Major/ primary Ingredients*: Milk Chocolate With Sweetener (20%)

> Protein : 20.3g, 1.9g sugar per Bar

Chocolate Chip Salted Caramel Carb Killa® protein bar packing a delicious combo of sweet

Cookies and Cream Carb Killa® flavour is smothered in a rich chocolate coating, crammed with crispy pieces on top of a rich gooey caramel and a cream flavoured nougat